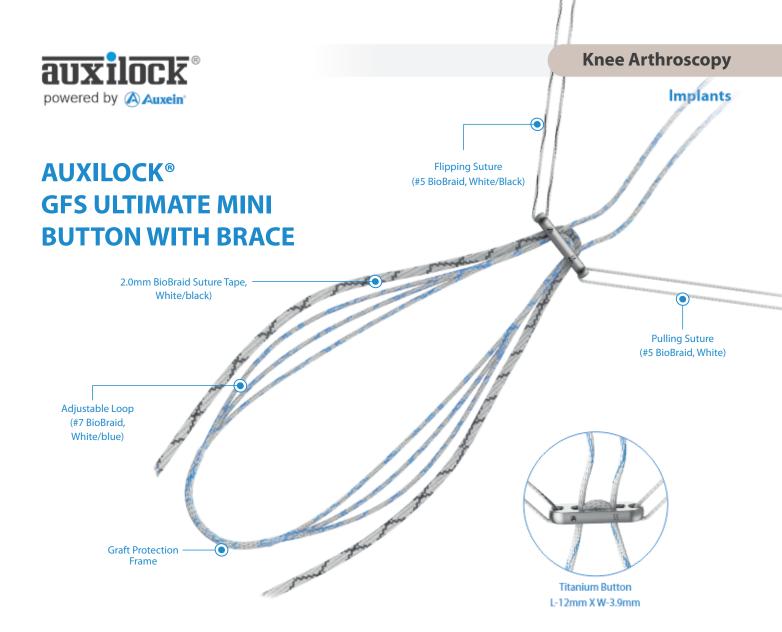

GFS ULTIMATE MINI BUTTON WITH BRACE implant delivers enhanced handling characteristics and superior resistance to graft abrasion and tissue pull-through compared to traditional round sutures. Designed with precision in mind, its adjustable-loop mechanism facilitates incremental retensioning of the graft construct even after cortical fixation, ensuring optimal tensioning and stability.

## GFS Ultimate Mini provides three sutures (UHMWPE):

- Adjustable Suture (#7, White/Blue): It allows the surgeon to maximize the amount of graft inside the femoral tunnel, thereby optimizing the healing process. It also enables the calibration of the loop to its optimum size.
- O Pulling Suture (#5, White): It is available to pull the graft inside the tunnel.
- Flipping Suture (#5, White/Black): It ensures the flipping of the button.
- 1.4mm BioBraid Suture Tape, White/black): Offers better handling.