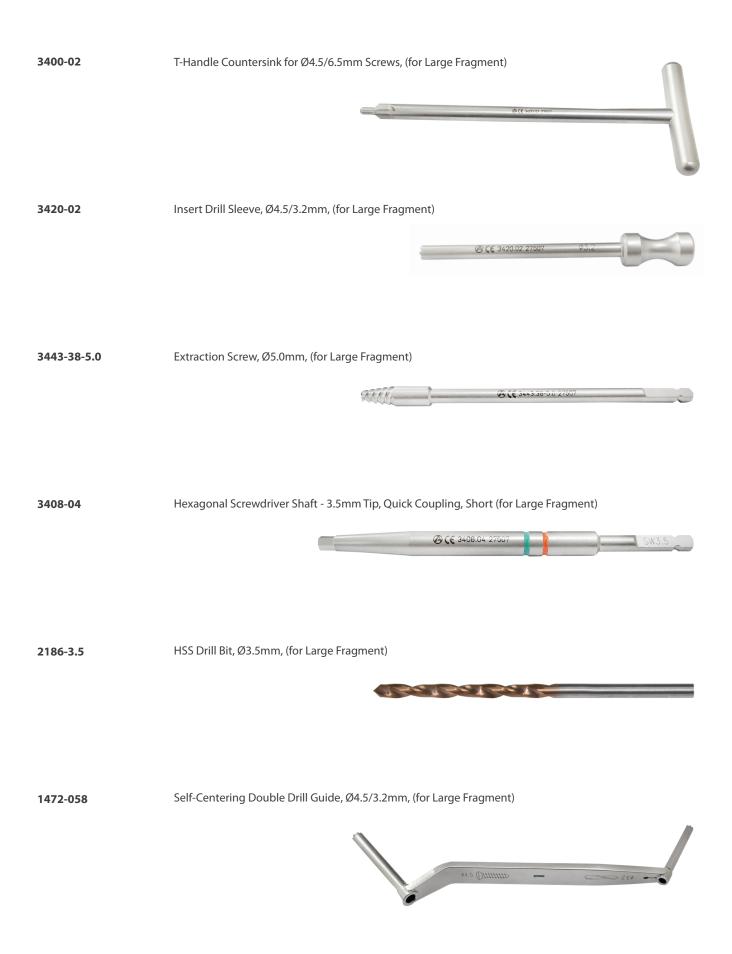

# 7-157 AV-Wiselock Large Fragment Instruments Set

| Codes        | Set Consisting of:                                                                  | Units |
|--------------|-------------------------------------------------------------------------------------|-------|
| 2100-3.2-145 | Drill Bit with Quick Coupling End, Ø3.2mm x Length 145mm, (for Large Fragment)      | 1     |
| 2100-4.5-145 | Drill Bit with Quick Coupling End, Ø4.5mm x Length 145mm, (for Large Fragment)      | 1     |
| 2103-07      | Bone Tap Quick Coupling for Ø4.5mm Cortical Screws, (for Large Fragment)            | 1     |
| 2103-09      | Bone Tap Quick Coupling for Ø6.5mm Cancellous Screws, (for Large Fragment)          | 1     |
| 2103-4.3-225 | Drill Bit Quick Coupling with Stopper Ø4.3mm x Length 225mm, (for Large Fragment)   | 2     |
| 2106-2.0     | Guide Sleeve for Ø2.0mm K. Wires (for Large Fragment)                               | 1     |
| 3400-02      | T-Handle Countersink for Ø4.5/6.5mm Screws, (for Large Fragment)                    | 1     |
| 3420-02      | Insert Drill Sleeve, Ø4.5/3.2mm, (for Large Fragment)                               | 1     |
| 3443-38-5.0  | Extraction Screw, Ø5.0mm, (for Large Fragment)                                      | 1     |
| 3408-04      | Hexagonal Screwdriver Shaft - 3.5mm Tip, Quick Coupling, Short (for Large Fragment) | 1     |
| 2186-3.5     | HSS Drill Bit, Ø3.5mm, (for Large Fragment)                                         | 1     |
| 1472-058     | Self-Centering Double Drill Guide, Ø4.5/3.2mm, (for Large Fragment)                 | 1     |
| 3767-6.5     | Double Drill Guide, Ø6.5/3.2mm, (for Large Fragment)                                | 1     |
| BT-LF-S      | Bending Template, Small, (for Large Fragment)                                       | 1     |
| BT-LF-M      | Bending Template, Medium, (for Large Fragment)                                      | 1     |
| BT-LF-L      | Bending Template, Large, (for Large Fragment)                                       | 1     |
| 1472-062     | Threaded Drill Sleeve for Drill Bit Ø4.3mm - (for Large Fragment)                   | 3     |
| GW-2.0-230   | Guide Wire with Threaded Tip, Ø2.0mm x Thread Length 10mm x Length 230mm            | 3     |
| 3766-003     | Allen Key, Hex 3.0mm (for Large Fragment)                                           | 1     |
| 1472-052     | Pulling Drill Bit, Ø4.0mm (for Large Fragment)                                      | 1     |
| 3443-400     | Depth Gauge measuring upto 110mm (for Large Fragment)                               | 1     |
| 3406-04      | Screwdriver, Hex 3.5mm, (for Large Fragment)                                        | 1     |
| 3406-04S     | Holding Sleeve for Screwdriver, Hex 3.5mm, for Locking Screw                        | 1     |
| 3445-3.5     | T-Handle Screwdriver, Hex 3.5mm, Self-Retaining (for Large Fragment)                | 1     |
| 1472-056     | Screwdriver Holding Sleeve for Cortical and Cancellous Screws (for Large Fragment)  | 1     |
| 3408-04L     | Hexagonal Screwdriver Shaft with Quick Coupling - 3.5mm Tip, Long                   | 1     |
| 7-051-04     | Trephine (for Large Fragment)                                                       | 1     |
| 3402-000     | T-Handle with Quick Coupling (for Large Fragment)                                   | 1     |
| 1472-054     | Quick Coupling Shaft (for Large Fragment)                                           | 1     |
| TQ-3.5       | Torque Limiting Attachment, 4.0Nm, (for Large Fragment)                             | 1     |
| 1472-064     | Torque Screwdriver Handle (for Large Fragment)                                      | 1     |
| 3409-01L     | Bending Iron, Left, (for Large Fragment)                                            | 1     |
| 3409-01R     | Bending Iron, Right, (for Large Fragment)                                           | 1     |
| 1472-032     | Articulated Tension Device (for Large Fragment)                                     | 1     |
| 1472-034     | Articulated Tension Device Key (for Large Fragment)                                 | 1     |
| 2150-1008    | Periosteal Elevator, Round, 8mm, (for Large Fragment)                               | 1     |
| 2150-1016    | Periosteal Elevator, Flat, 16mm, (for Large Fragment)                               | 1     |