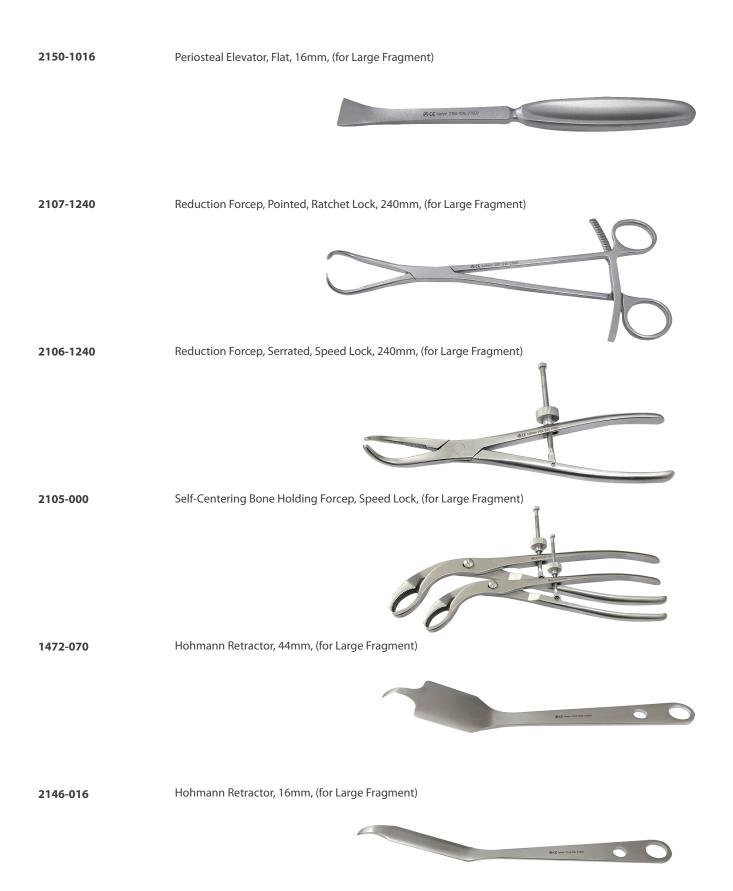

| Codes     | Set Consisting of:                                                   | Units |
|-----------|----------------------------------------------------------------------|-------|
| 2107-1240 | Reduction Forcep, Pointed, Ratchet Lock, 240mm, (for Large Fragment) | 1     |
| 2106-1240 | Reduction Forcep, Serrated, Speed Lock, 240mm, (for Large Fragment)  | 1     |
| 2105-000  | Self-Centering Bone Holding Forcep, Speed Lock, (for Large Fragment) | 2     |
| 1472-070  | Hohmann Retractor, 44mm, (for Large Fragment)                        | 1     |
| 2146-016  | Hohmann Retractor, 16mm, (for Large Fragment)                        | 1     |
| 7-051-03  | Screw Holding Forcep (for Large Fragment)                            | 1     |
| 7-157-01  | Star Screwdriver Shaft, T25 for AV-Wiselock Large Fragment           | 1     |
| 3412-030  | Drill Guide For Neutral and Loaded Position, DCP Ø4.5/3.2mm          | 1     |
| 7-050-05  | T-Handle for Threaded Sleeve                                         | 1     |
| 7-157-02  | Star Screwdriver Shaft, T25 for Large Fragment                       | 1     |
| 7-157-03  | 4.3mm Variable Angle Double Drill Guide                              | 1     |
| 7-157-04  | Threaded Drill Sleeve, Ø4.3/5.0mm for AV-Wiselock Large Fragment     | 1     |
| 7-157-05  | 6.0Nm Torque Limiting Handle for AV-Wiselock Large Fragment          | 1     |
| 7-157-06  | Screw Caddy for 5.0mm AV-Wiselock Large Fragment System              | 1     |
| 7-152-07  | Instrument Trays for AV- Wise-Lock Large Fragment Instrument Set     | 3     |
| 7-152-08  | Container for AV- Wise-Lock Large Fragment Instrument Set            | 1     |