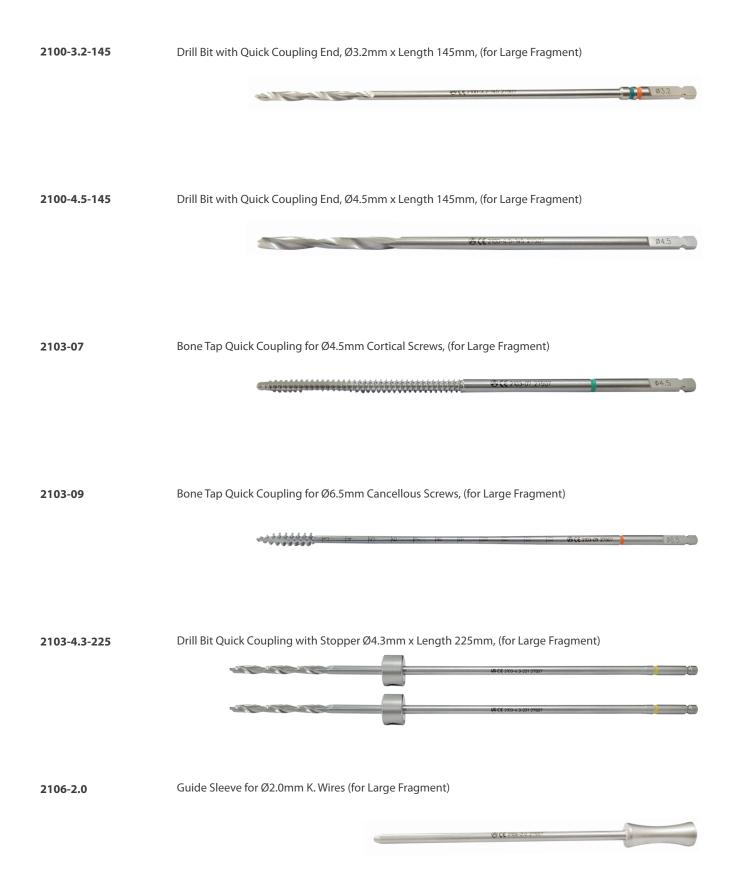

# 7-157 AV-Wiselock Large Fragment Instruments Set

| Codes        | Set Consisting of:                                                                  | Units |
|--------------|-------------------------------------------------------------------------------------|-------|
| 2100-3.2-145 | Drill Bit with Quick Coupling End, Ø3.2mm x Length 145mm, (for Large Fragment)      | 1     |
| 2100-4.5-145 | Drill Bit with Quick Coupling End, Ø4.5mm x Length 145mm, (for Large Fragment)      | 1     |
| 2103-07      | Bone Tap Quick Coupling for Ø4.5mm Cortical Screws, (for Large Fragment)            | 1     |
| 2103-09      | Bone Tap Quick Coupling for Ø6.5mm Cancellous Screws, (for Large Fragment)          | 1     |
| 2103-4.3-225 | Drill Bit Quick Coupling with Stopper Ø4.3mm x Length 225mm, (for Large Fragment)   | 2     |
| 2106-2.0     | Guide Sleeve for Ø2.0mm K. Wires (for Large Fragment)                               | 1     |
| 3400-02      | T-Handle Countersink for Ø4.5/6.5mm Screws, (for Large Fragment)                    | 1     |
| 3420-02      | Insert Drill Sleeve, Ø4.5/3.2mm, (for Large Fragment)                               | 1     |
| 3443-38-5.0  | Extraction Screw, Ø5.0mm, (for Large Fragment)                                      | 1     |
| 3408-04      | Hexagonal Screwdriver Shaft - 3.5mm Tip, Quick Coupling, Short (for Large Fragment) | 1     |
| 2186-3.5     | HSS Drill Bit, Ø3.5mm, (for Large Fragment)                                         | 1     |
| 1472-058     | Self-Centering Double Drill Guide, Ø4.5/3.2mm, (for Large Fragment)                 | 1     |
| 3767-6.5     | Double Drill Guide, Ø6.5/3.2mm, (for Large Fragment)                                | 1     |
| BT-LF-S      | Bending Template, Small, (for Large Fragment)                                       | 1     |
| BT-LF-M      | Bending Template, Medium, (for Large Fragment)                                      | 1     |
| BT-LF-L      | Bending Template, Large, (for Large Fragment)                                       | 1     |
| 1472-062     | Threaded Drill Sleeve for Drill Bit Ø4.3mm - (for Large Fragment)                   | 3     |
| GW-2.0-230   | Guide Wire with Threaded Tip, Ø2.0mm x Thread Length 10mm x Length 230mm            | 3     |
| 3766-003     | Allen Key, Hex 3.0mm (for Large Fragment)                                           | 1     |
| 1472-052     | Pulling Drill Bit, Ø4.0mm (for Large Fragment)                                      | 1     |
| 3443-400     | Depth Gauge measuring upto 110mm (for Large Fragment)                               | 1     |
| 3406-04      | Screwdriver, Hex 3.5mm, (for Large Fragment)                                        | 1     |
| 3406-04S     | Holding Sleeve for Screwdriver, Hex 3.5mm, for Locking Screw                        | 1     |
| 3445-3.5     | T-Handle Screwdriver, Hex 3.5mm, Self-Retaining (for Large Fragment)                | 1     |
| 1472-056     | Screwdriver Holding Sleeve for Cortical and Cancellous Screws (for Large Fragment)  | 1     |
| 3408-04L     | Hexagonal Screwdriver Shaft with Quick Coupling - 3.5mm Tip, Long                   | 1     |
| 7-051-04     | Trephine (for Large Fragment)                                                       | 1     |
| 3402-000     | T-Handle with Quick Coupling (for Large Fragment)                                   | 1     |
| 1472-054     | Quick Coupling Shaft (for Large Fragment)                                           | 1     |
| TQ-3.5       | Torque Limiting Attachment, 4.0Nm, (for Large Fragment)                             | 1     |
| 1472-064     | Torque Screwdriver Handle (for Large Fragment)                                      | 1     |
| 3409-01L     | Bending Iron, Left, (for Large Fragment)                                            | 1     |
| 3409-01R     | Bending Iron, Right, (for Large Fragment)                                           | 1     |
| 1472-032     | Articulated Tension Device (for Large Fragment)                                     | 1     |
| 1472-034     | Articulated Tension Device Key (for Large Fragment)                                 | 1     |
| 2150-1008    | Periosteal Elevator, Round, 8mm, (for Large Fragment)                               | 1     |
| 2150-1016    | Periosteal Elevator, Flat, 16mm, (for Large Fragment)                               | 1     |