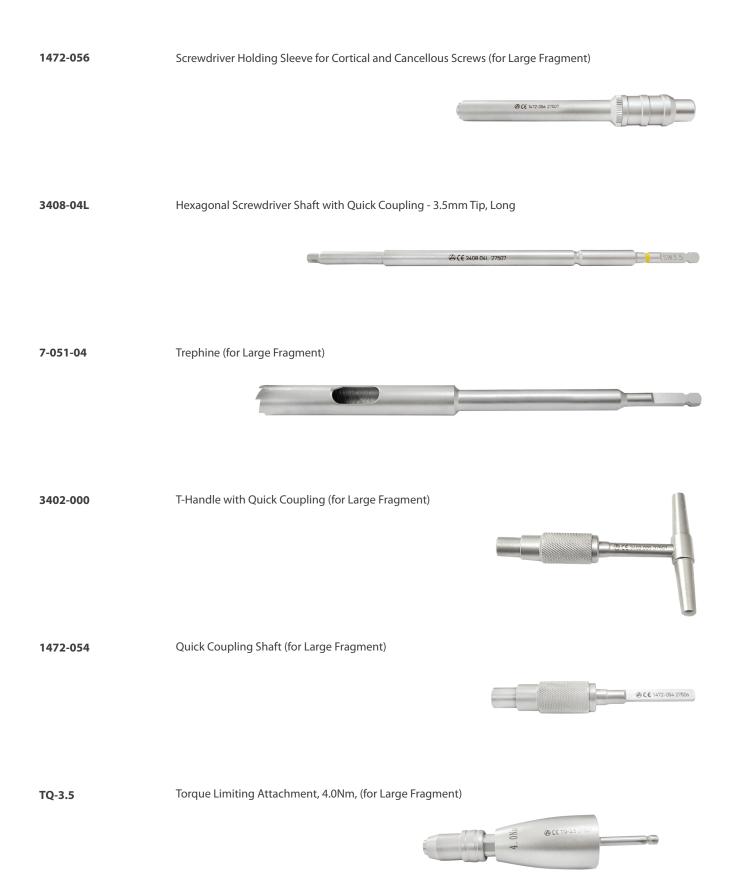

# 7-157 AV-Wiselock Large Fragment Instruments Set

| Codes        | Set Consisting of:                                                                  | Units |
|--------------|-------------------------------------------------------------------------------------|-------|
| 2100-3.2-145 | Drill Bit with Quick Coupling End, Ø3.2mm x Length 145mm, (for Large Fragment)      | 1     |
| 2100-4.5-145 | Drill Bit with Quick Coupling End, Ø4.5mm x Length 145mm, (for Large Fragment)      | 1     |
| 2103-07      | Bone Tap Quick Coupling for Ø4.5mm Cortical Screws, (for Large Fragment)            | 1     |
| 2103-09      | Bone Tap Quick Coupling for Ø6.5mm Cancellous Screws, (for Large Fragment)          | 1     |
| 2103-4.3-225 | Drill Bit Quick Coupling with Stopper Ø4.3mm x Length 225mm, (for Large Fragment)   | 2     |
| 2106-2.0     | Guide Sleeve for Ø2.0mm K. Wires (for Large Fragment)                               | 1     |
| 3400-02      | T-Handle Countersink for Ø4.5/6.5mm Screws, (for Large Fragment)                    | 1     |
| 3420-02      | Insert Drill Sleeve, Ø4.5/3.2mm, (for Large Fragment)                               | 1     |
| 3443-38-5.0  | Extraction Screw, Ø5.0mm, (for Large Fragment)                                      | 1     |
| 3408-04      | Hexagonal Screwdriver Shaft - 3.5mm Tip, Quick Coupling, Short (for Large Fragment) | 1     |
| 2186-3.5     | HSS Drill Bit, Ø3.5mm, (for Large Fragment)                                         | 1     |
| 1472-058     | Self-Centering Double Drill Guide, Ø4.5/3.2mm, (for Large Fragment)                 | 1     |
| 3767-6.5     | Double Drill Guide, Ø6.5/3.2mm, (for Large Fragment)                                | 1     |
| BT-LF-S      | Bending Template, Small, (for Large Fragment)                                       | 1     |
| BT-LF-M      | Bending Template, Medium, (for Large Fragment)                                      | 1     |
| BT-LF-L      | Bending Template, Large, (for Large Fragment)                                       | 1     |
| 1472-062     | Threaded Drill Sleeve for Drill Bit Ø4.3mm - (for Large Fragment)                   | 3     |
| GW-2.0-230   | Guide Wire with Threaded Tip, Ø2.0mm x Thread Length 10mm x Length 230mm            | 3     |
| 3766-003     | Allen Key, Hex 3.0mm (for Large Fragment)                                           | 1     |
| 1472-052     | Pulling Drill Bit, Ø4.0mm (for Large Fragment)                                      | 1     |
| 3443-400     | Depth Gauge measuring upto 110mm (for Large Fragment)                               | 1     |
| 3406-04      | Screwdriver, Hex 3.5mm, (for Large Fragment)                                        | 1     |
| 3406-04S     | Holding Sleeve for Screwdriver, Hex 3.5mm, for Locking Screw                        | 1     |
| 3445-3.5     | T-Handle Screwdriver, Hex 3.5mm, Self-Retaining (for Large Fragment)                | 1     |
| 1472-056     | Screwdriver Holding Sleeve for Cortical and Cancellous Screws (for Large Fragment)  | 1     |
| 3408-04L     | Hexagonal Screwdriver Shaft with Quick Coupling - 3.5mm Tip, Long                   | 1     |
| 7-051-04     | Trephine (for Large Fragment)                                                       | 1     |
| 3402-000     | T-Handle with Quick Coupling (for Large Fragment)                                   | 1     |
| 1472-054     | Quick Coupling Shaft (for Large Fragment)                                           | 1     |
| TQ-3.5       | Torque Limiting Attachment, 4.0Nm, (for Large Fragment)                             | 1     |
| 1472-064     | Torque Screwdriver Handle (for Large Fragment)                                      | 1     |
| 3409-01L     | Bending Iron, Left, (for Large Fragment)                                            | 1     |
| 3409-01R     | Bending Iron, Right, (for Large Fragment)                                           | 1     |
| 1472-032     | Articulated Tension Device (for Large Fragment)                                     | 1     |
| 1472-034     | Articulated Tension Device Key (for Large Fragment)                                 | 1     |
| 2150-1008    | Periosteal Elevator, Round, 8mm, (for Large Fragment)                               | 1     |
| 2150-1016    | Periosteal Elevator, Flat, 16mm, (for Large Fragment)                               | 1     |