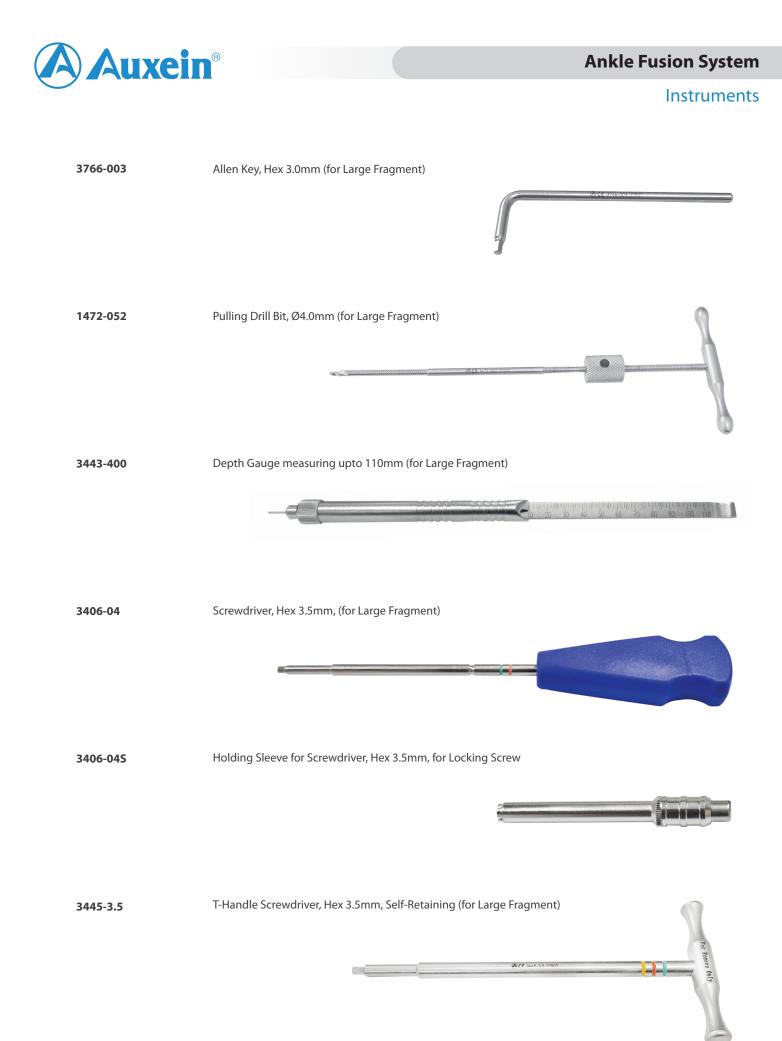

# 7-157 AV-Wiselock Large Fragment Instruments Set

| Codes        | Set Consisting of:                                                                  | Units |
|--------------|-------------------------------------------------------------------------------------|-------|
| 2100-3.2-145 | Drill Bit with Quick Coupling End, Ø3.2mm x Length 145mm, (for Large Fragment)      | 1     |
| 2100-4.5-145 | Drill Bit with Quick Coupling End, Ø4.5mm x Length 145mm, (for Large Fragment)      | 1     |
| 2103-07      | Bone Tap Quick Coupling for Ø4.5mm Cortical Screws, (for Large Fragment)            | 1     |
| 2103-09      | Bone Tap Quick Coupling for Ø6.5mm Cancellous Screws, (for Large Fragment)          | 1     |
| 2103-4.3-225 | Drill Bit Quick Coupling with Stopper Ø4.3mm x Length 225mm, (for Large Fragment)   | 2     |
| 2106-2.0     | Guide Sleeve for Ø2.0mm K. Wires (for Large Fragment)                               | 1     |
| 3400-02      | T-Handle Countersink for Ø4.5/6.5mm Screws, (for Large Fragment)                    | 1     |
| 3420-02      | Insert Drill Sleeve, Ø4.5/3.2mm, (for Large Fragment)                               | 1     |
| 3443-38-5.0  | Extraction Screw, Ø5.0mm, (for Large Fragment)                                      | 1     |
| 3408-04      | Hexagonal Screwdriver Shaft - 3.5mm Tip, Quick Coupling, Short (for Large Fragment) | 1     |
| 2186-3.5     | HSS Drill Bit, Ø3.5mm, (for Large Fragment)                                         | 1     |
| 1472-058     | Self-Centering Double Drill Guide, Ø4.5/3.2mm, (for Large Fragment)                 | 1     |
| 3767-6.5     | Double Drill Guide, Ø6.5/3.2mm, (for Large Fragment)                                | 1     |
| BT-LF-S      | Bending Template, Small, (for Large Fragment)                                       | 1     |
| BT-LF-M      | Bending Template, Medium, (for Large Fragment)                                      | 1     |
| BT-LF-L      | Bending Template, Large, (for Large Fragment)                                       | 1     |
| 1472-062     | Threaded Drill Sleeve for Drill Bit Ø4.3mm - (for Large Fragment)                   | 3     |
| GW-2.0-230   | Guide Wire with Threaded Tip, Ø2.0mm x Thread Length 10mm x Length 230mm            | 3     |
| 3766-003     | Allen Key, Hex 3.0mm (for Large Fragment)                                           | 1     |
| 1472-052     | Pulling Drill Bit, Ø4.0mm (for Large Fragment)                                      | 1     |
| 3443-400     | Depth Gauge measuring upto 110mm (for Large Fragment)                               | 1     |
| 3406-04      | Screwdriver, Hex 3.5mm, (for Large Fragment)                                        | 1     |
| 3406-04S     | Holding Sleeve for Screwdriver, Hex 3.5mm, for Locking Screw                        | 1     |
| 3445-3.5     | T-Handle Screwdriver, Hex 3.5mm, Self-Retaining (for Large Fragment)                | 1     |
| 1472-056     | Screwdriver Holding Sleeve for Cortical and Cancellous Screws (for Large Fragment)  | 1     |
| 3408-04L     | Hexagonal Screwdriver Shaft with Quick Coupling - 3.5mm Tip, Long                   | 1     |
| 7-051-04     | Trephine (for Large Fragment)                                                       | 1     |
| 3402-000     | T-Handle with Quick Coupling (for Large Fragment)                                   | 1     |
| 1472-054     | Quick Coupling Shaft (for Large Fragment)                                           | 1     |
| TQ-3.5       | Torque Limiting Attachment, 4.0Nm, (for Large Fragment)                             | 1     |
| 1472-064     | Torque Screwdriver Handle (for Large Fragment)                                      | 1     |
| 3409-01L     | Bending Iron, Left, (for Large Fragment)                                            | 1     |
| 3409-01R     | Bending Iron, Right, (for Large Fragment)                                           | 1     |
| 1472-032     | Articulated Tension Device (for Large Fragment)                                     | 1     |
| 1472-034     | Articulated Tension Device Key (for Large Fragment)                                 | 1     |
| 2150-1008    | Periosteal Elevator, Round, 8mm, (for Large Fragment)                               | 1     |
| 2150-1016    | Periosteal Elevator, Flat, 16mm, (for Large Fragment)                               | 1     |