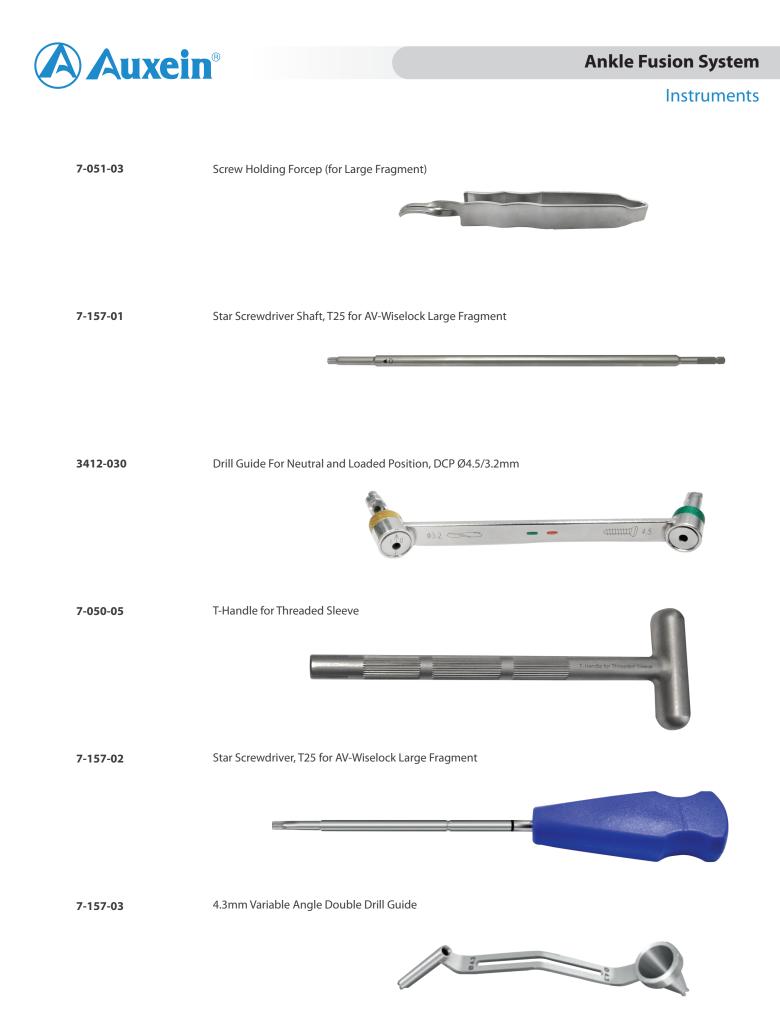

| Codes     | Set Consisting of:                                                   | Units |
|-----------|----------------------------------------------------------------------|-------|
| 2107-1240 | Reduction Forcep, Pointed, Ratchet Lock, 240mm, (for Large Fragment) | 1     |
| 2106-1240 | Reduction Forcep, Serrated, Speed Lock, 240mm, (for Large Fragment)  | 1     |
| 2105-000  | Self-Centering Bone Holding Forcep, Speed Lock, (for Large Fragment) | 2     |
| 1472-070  | Hohmann Retractor, 44mm, (for Large Fragment)                        | 1     |
| 2146-016  | Hohmann Retractor, 16mm, (for Large Fragment)                        | 1     |
| 7-051-03  | Screw Holding Forcep (for Large Fragment)                            | 1     |
| 7-157-01  | Star Screwdriver Shaft, T25 for AV-Wiselock Large Fragment           | 1     |
| 3412-030  | Drill Guide For Neutral and Loaded Position, DCP Ø4.5/3.2mm          | 1     |
| 7-050-05  | T-Handle for Threaded Sleeve                                         | 1     |
| 7-157-02  | Star Screwdriver Shaft, T25 for Large Fragment                       | 1     |
| 7-157-03  | 4.3mm Variable Angle Double Drill Guide                              | 1     |
| 7-157-04  | Threaded Drill Sleeve, Ø4.3/5.0mm for AV-Wiselock Large Fragment     | 1     |
| 7-157-05  | 6.0Nm Torque Limiting Handle for AV-Wiselock Large Fragment          | 1     |
| 7-157-06  | Screw Caddy for 5.0mm AV-Wiselock Large Fragment System              | 1     |
| 7-152-07  | Instrument Trays for AV- Wise-Lock Large Fragment Instrument Set     | 3     |
| 7-152-08  | Container for AV- Wise-Lock Large Fragment Instrument Set            | 1     |