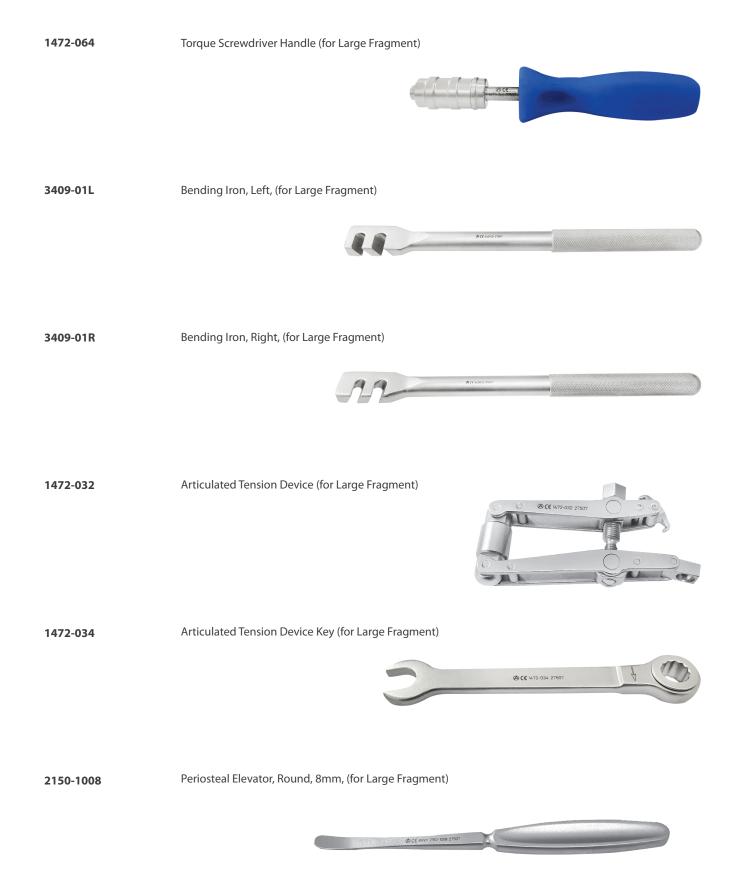

# 7-157 AV-Wiselock Large Fragment Instruments Set

| Codes        | Set Consisting of:                                                                  | Units |
|--------------|-------------------------------------------------------------------------------------|-------|
| 2100-3.2-145 | Drill Bit with Quick Coupling End, Ø3.2mm x Length 145mm, (for Large Fragment)      | 1     |
| 2100-4.5-145 | Drill Bit with Quick Coupling End, Ø4.5mm x Length 145mm, (for Large Fragment)      | 1     |
| 2103-07      | Bone Tap Quick Coupling for Ø4.5mm Cortical Screws, (for Large Fragment)            | 1     |
| 2103-09      | Bone Tap Quick Coupling for Ø6.5mm Cancellous Screws, (for Large Fragment)          | 1     |
| 2103-4.3-225 | Drill Bit Quick Coupling with Stopper Ø4.3mm x Length 225mm, (for Large Fragment)   | 2     |
| 2106-2.0     | Guide Sleeve for Ø2.0mm K. Wires (for Large Fragment)                               | 1     |
| 3400-02      | T-Handle Countersink for Ø4.5/6.5mm Screws, (for Large Fragment)                    | 1     |
| 3420-02      | Insert Drill Sleeve, Ø4.5/3.2mm, (for Large Fragment)                               | 1     |
| 3443-38-5.0  | Extraction Screw, Ø5.0mm, (for Large Fragment)                                      | 1     |
| 3408-04      | Hexagonal Screwdriver Shaft - 3.5mm Tip, Quick Coupling, Short (for Large Fragment) | 1     |
| 2186-3.5     | HSS Drill Bit, Ø3.5mm, (for Large Fragment)                                         | 1     |
| 1472-058     | Self-Centering Double Drill Guide, Ø4.5/3.2mm, (for Large Fragment)                 | 1     |
| 3767-6.5     | Double Drill Guide, Ø6.5/3.2mm, (for Large Fragment)                                | 1     |
| BT-LF-S      | Bending Template, Small, (for Large Fragment)                                       | 1     |
| BT-LF-M      | Bending Template, Medium, (for Large Fragment)                                      | 1     |
| BT-LF-L      | Bending Template, Large, (for Large Fragment)                                       | 1     |
| 1472-062     | Threaded Drill Sleeve for Drill Bit Ø4.3mm - (for Large Fragment)                   | 3     |
| GW-2.0-230   | Guide Wire with Threaded Tip, Ø2.0mm x Thread Length 10mm x Length 230mm            | 3     |
| 3766-003     | Allen Key, Hex 3.0mm (for Large Fragment)                                           | 1     |
| 1472-052     | Pulling Drill Bit, Ø4.0mm (for Large Fragment)                                      | 1     |
| 3443-400     | Depth Gauge measuring upto 110mm (for Large Fragment)                               | 1     |
| 3406-04      | Screwdriver, Hex 3.5mm, (for Large Fragment)                                        | 1     |
| 3406-04S     | Holding Sleeve for Screwdriver, Hex 3.5mm, for Locking Screw                        | 1     |
| 3445-3.5     | T-Handle Screwdriver, Hex 3.5mm, Self-Retaining (for Large Fragment)                | 1     |
| 1472-056     | Screwdriver Holding Sleeve for Cortical and Cancellous Screws (for Large Fragment)  | 1     |
| 3408-04L     | Hexagonal Screwdriver Shaft with Quick Coupling - 3.5mm Tip, Long                   | 1     |
| 7-051-04     | Trephine (for Large Fragment)                                                       | 1     |
| 3402-000     | T-Handle with Quick Coupling (for Large Fragment)                                   | 1     |
| 1472-054     | Quick Coupling Shaft (for Large Fragment)                                           | 1     |
| TQ-3.5       | Torque Limiting Attachment, 4.0Nm, (for Large Fragment)                             | 1     |
| 1472-064     | Torque Screwdriver Handle (for Large Fragment)                                      | 1     |
| 3409-01L     | Bending Iron, Left, (for Large Fragment)                                            | 1     |
| 3409-01R     | Bending Iron, Right, (for Large Fragment)                                           | 1     |
| 1472-032     | Articulated Tension Device (for Large Fragment)                                     | 1     |
| 1472-034     | Articulated Tension Device Key (for Large Fragment)                                 | 1     |
| 2150-1008    | Periosteal Elevator, Round, 8mm, (for Large Fragment)                               | 1     |
| 2150-1016    | Periosteal Elevator, Flat, 16mm, (for Large Fragment)                               | 1     |