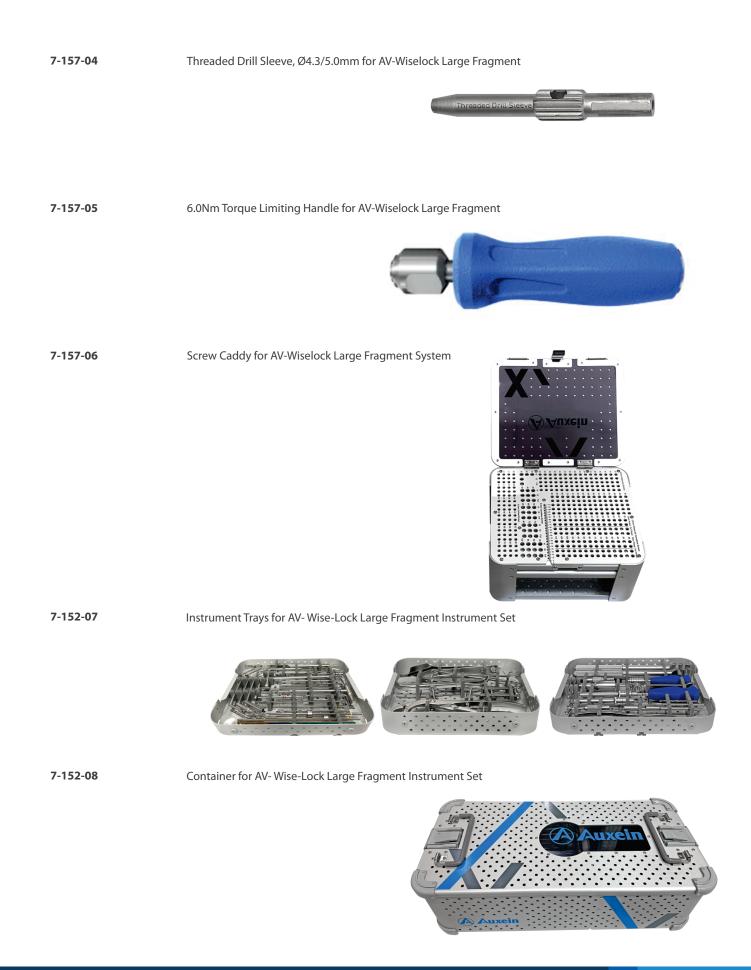

| Codes     | Set Consisting of:                                                   | Units |
|-----------|----------------------------------------------------------------------|-------|
| 2107-1240 | Reduction Forcep, Pointed, Ratchet Lock, 240mm, (for Large Fragment) | 1     |
| 2106-1240 | Reduction Forcep, Serrated, Speed Lock, 240mm, (for Large Fragment)  | 1     |
| 2105-000  | Self-Centering Bone Holding Forcep, Speed Lock, (for Large Fragment) | 2     |
| 1472-070  | Hohmann Retractor, 44mm, (for Large Fragment)                        | 1     |
| 2146-016  | Hohmann Retractor, 16mm, (for Large Fragment)                        | 1     |
| 7-051-03  | Screw Holding Forcep (for Large Fragment)                            | 1     |
| 7-157-01  | Star Screwdriver Shaft, T25 for AV-Wiselock Large Fragment           | 1     |
| 3412-030  | Drill Guide For Neutral and Loaded Position, DCP Ø4.5/3.2mm          | 1     |
| 7-050-05  | T-Handle for Threaded Sleeve                                         | 1     |
| 7-157-02  | Star Screwdriver Shaft, T25 for Large Fragment                       | 1     |
| 7-157-03  | 4.3mm Variable Angle Double Drill Guide                              | 1     |
| 7-157-04  | Threaded Drill Sleeve, Ø4.3/5.0mm for AV-Wiselock Large Fragment     | 1     |
| 7-157-05  | 6.0Nm Torque Limiting Handle for AV-Wiselock Large Fragment          | 1     |
| 7-157-06  | Screw Caddy for 5.0mm AV-Wiselock Large Fragment System              | 1     |
| 7-152-07  | Instrument Trays for AV- Wise-Lock Large Fragment Instrument Set     | 3     |
| 7-152-08  | Container for AV- Wise-Lock Large Fragment Instrument Set            | 1     |