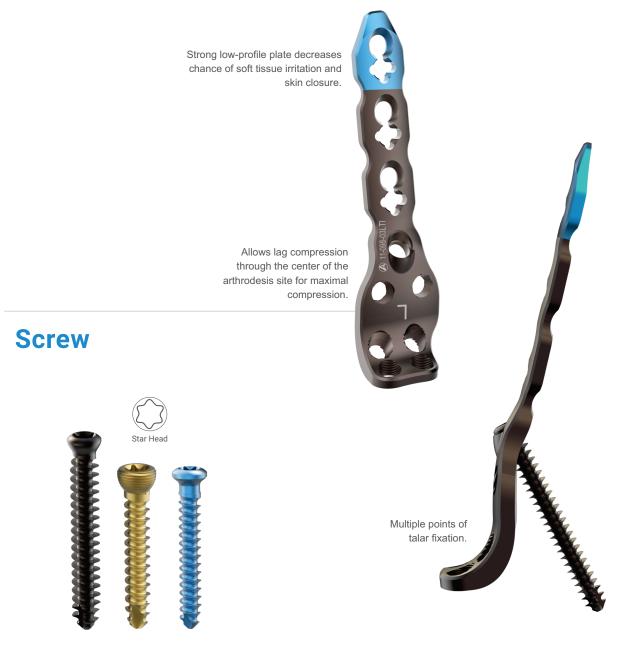

# Anterior Tibiotalar Fusion Plate

The 4.5/5.0mm AV-WiseLock Anterior Tibiotalar Fusion Plate is designed for use in Anterior Tibiotalar Arthrodesis. The distal portion of the plate is anatomically contoured and side-specific to provide the largest footprint and maximal number of fixation points in the talus of any fusion plate available. Holes in the distal end diverge slightly to provide improved pull-out resistance. The Combi hole obtains compression by eccentric screw placement within the hole after distal fixation on the plate has been achieved in the talus.

- 5.5mm Low profile Cancellous Screw, Self-Tapping
- 4.5mm AV-Wiselock Low profile Cortical Screw, Self-Tapping
- 4.5mm Wise-Lock Cortical Screw, Self Tapping

Left

Right