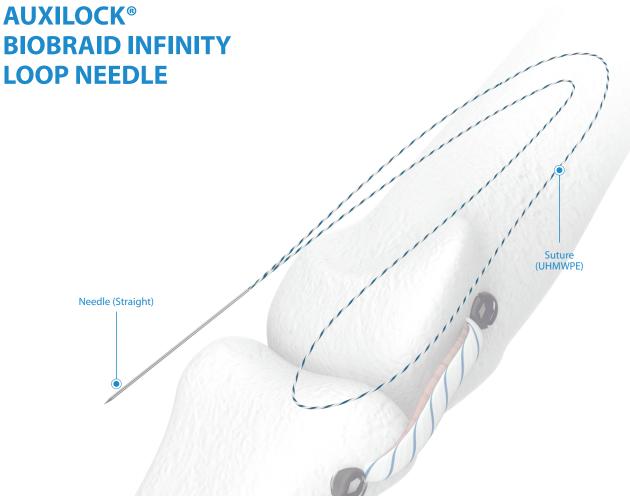

## SUTURES / TAPES / LOOP

AUXILOCK<sup>®</sup> BioBraid Infinity Loop is a continuous loop of BioBraid with a straight needle. BioBraid Infinity Loop utilises the whipstitch technique for graft preparation and reduces the time spent. It also compresses the graft uniformly and improves strength.