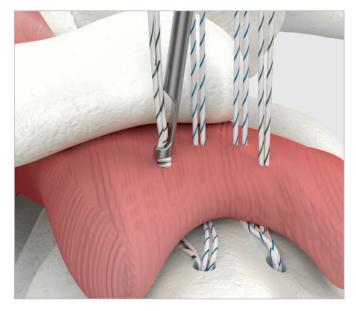

Repeat previous steps and insert the second 2.9mm AuxSuture Anchor.

Beginning anteriorly, pass sutures through torn cuff tissue using Escorpion suture passer or surgeon's preferred method.

Cut off the excess suture using the suture cutter.