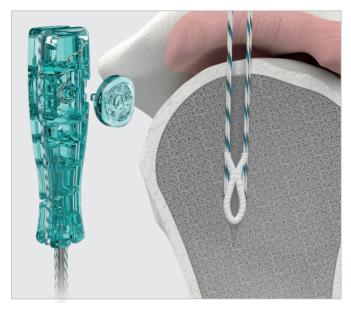

Once the anchor is fully inserted into the bone, pull the round cap on the side of the handle. Then remove driver by twisting or pulling it.

Pull all the sutures together to deploy the anchor underneath the cortex of the bone. Pull the same coloured sutures to confirm the fixation.