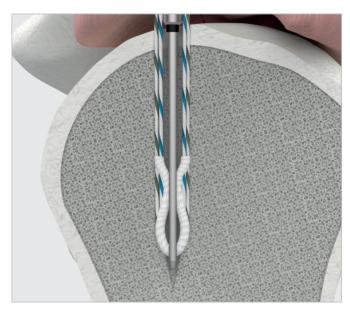

Place 2.9mm awl at a 45° on desired anchor location in the superior humerus just lateral to the humeral cartilage.

Advance the Awl to appropriate depth and create a hole for anchor.

Remove awl and insert 2.9mm AuxSuture Anchor into hole and tap-in the anchor using hammer. Continue to advance anchor until the laser mark on the driver shaft touched the bone.

Once the anchor is fully inserted into the bone, pull the round cap on the side of the handle. Then remove driver by twisting or pulling it.

Pull all the sutures together to deploy the anchor underneath the cortex of the bone. Pull the same coloured sutures to confirm the fixation.