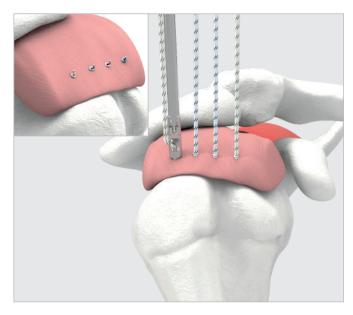

Repeat previous steps and insert the second 2.9mm AuxSuture Anchor.

Beginning anteriorly, pass sutures through torn cuff tissue using Escorpion suture passer or surgeon's preferred method.

Cut off the excess suture using the suture cutter.