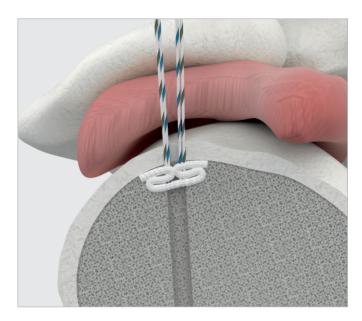

Place 2.9mm awl at a 45° on desired anchor location in the superior humerus just lateral to the humeral cartilage.

Advance the Awl to appropriate depth and create a hole for anchor.

Remove awl and insert 2.9mm AuxSuture Anchor into hole and tap-in the anchor using hammer. Continue to advance anchor until the laser mark on the driver shaft touched the bone.

Once the anchor is fully inserted into the bone, pull the round cap on the side of the handle. Then remove driver by twisting or pulling it.

Pull all the sutures together to deploy the anchor underneath the cortex of the bone. Pull the same coloured sutures to confirm the fixation.