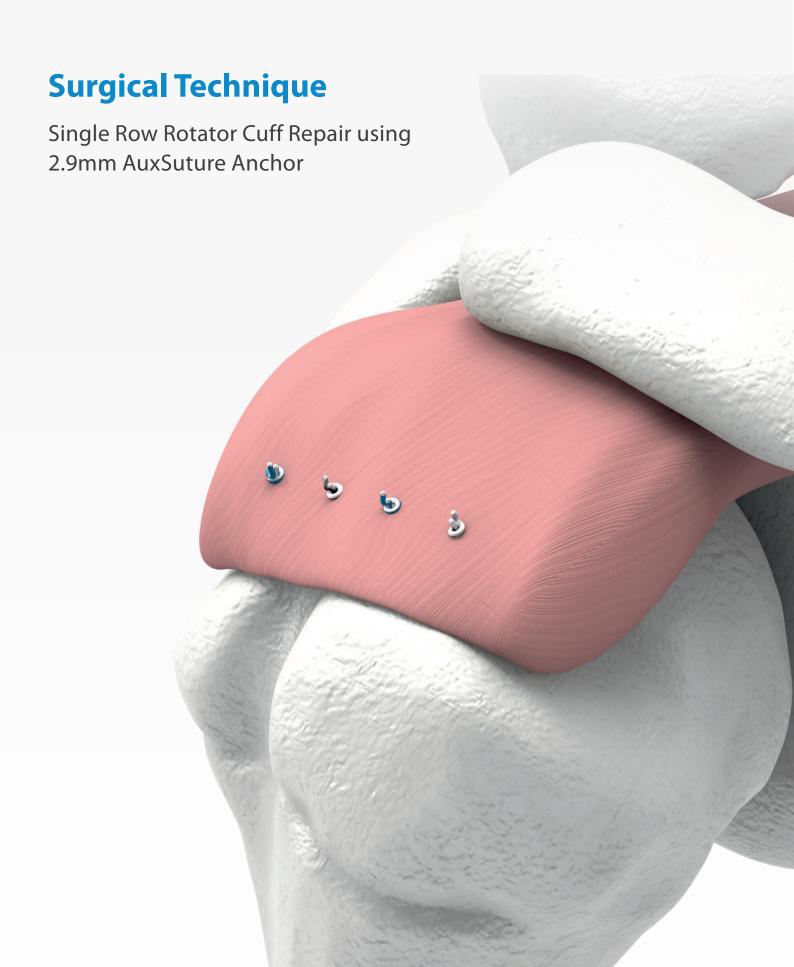

### **AuxSuture Anchor**

AUXILOCK® AuxSuture Anchor provides numerous advantages over traditional anchors. The strong fixation, less bone removal and a push in technique provide higher efficiency in rotator cuff repair procedures. AuxSuture anchor is available in diameter of 2.9mm. The self punching design of anchor driver does not require to create a hole. (Use 2.9mm Awl in case of hard bone) The small 2.9mm footprint of AuxSuture anchor provides placement and fixation advantages when bone real estate is limited, especially during revision surgeries. AuxSuture Anchor is available in double and triple loaded options with various combination of BioBraid and suture tapes.

Place 2.9mm awl at a 45° on desired anchor location in the superior humerus just lateral to the humeral cartilage.

Advance the Awl to appropriate depth and create a hole for anchor.

Remove awl and insert 2.9mm AuxSuture Anchor into hole and tap-in the anchor using hammer. Continue to advance anchor until the laser mark on the driver shaft touched the bone.

Once the anchor is fully inserted into the bone, pull the round cap on the side of the handle. Then remove driver by twisting or pulling it.

Pull all the sutures together to deploy the anchor underneath the cortex of the bone. Pull the same coloured sutures to confirm the fixation.

Repeat previous steps and insert the second 2.9mm AuxSuture Anchor.

Beginning anteriorly, pass sutures through torn cuff tissue using Escorpion suture passer or surgeon's preferred method.

Cut off the excess suture using the suture cutter.