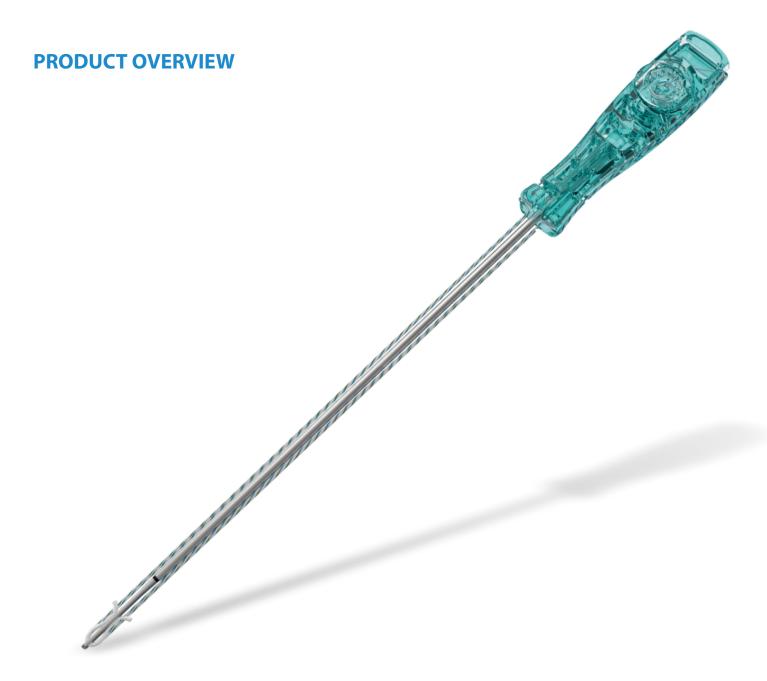

### **AuxSuture Anchor**

AUXILOCK® AuxSuture Anchor provides numerous advantages over traditional anchors. The strong fixation, less bone removal and a push in technique provide higher efficiency in rotator cuff repair procedures. AuxSuture anchor is available in diameter of 2.9mm. The self punching design of anchor driver does not require to create a hole. (Use 2.9mm Awl in case of hard bone) The small 2.9mm footprint of AuxSuture anchor provides placement and fixation advantages when bone real estate is limited, especially during revision surgeries. AuxSuture Anchor is available in double and triple loaded options with various combination of BioBraid and suture tapes.

# **RECOMMENDED INSTRUMENTATION**

| Code     | <b>Product Description</b> | Compatible Implants                              |
|----------|----------------------------|--------------------------------------------------|
| 7-013-22 | Ø2.9mm Awl                 | 6-036-01, 6-036-02, 6-036-03, 6-036-04, 6-036-05 |