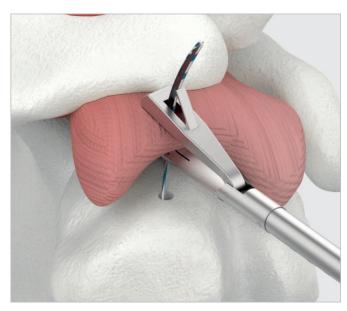

Repeat previous steps and insert the second 2.9mm AuxSuture Anchor.

Beginning anteriorly, pass sutures through torn cuff tissue using Escorpion suture passer or surgeon's preferred method.

Cut off the excess suture using the suture cutter.