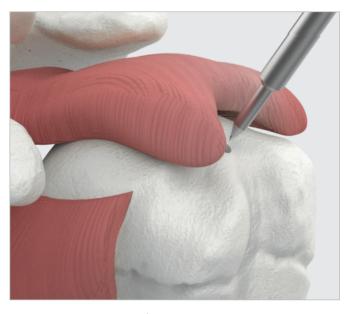

The rotator cuff footprint is prepared using the Rasp or Shaver, taking care not to completely decorticate bone.

With tissue grasper, reduce cuff to lateral aspect of tuberosity to determine medial-to-lateral mobility of defect.

Place 2.9mm awl at a 45° on desired anchor location in the superior humerus just lateral to the humeral cartilage.

Advance the Awl to appropriate depth and create a hole for anchor.

Remove awl and insert 2.9mm AuxSuture Anchor into hole and tap-in the anchor using hammer. Continue to advance anchor until the laser mark on the driver shaft touched the bone.