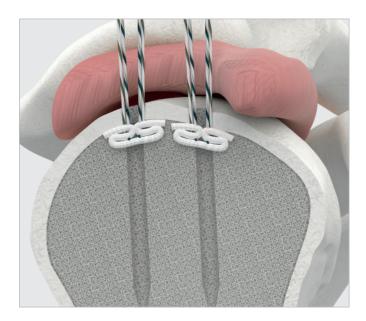

Once the anchor is fully inserted into the bone, pull the round cap on the side of the handle. Then remove driver by twisting or pulling it.

Pull all the sutures together to deploy the anchor underneath the cortex of the bone. Pull the same coloured sutures to confirm the fixation.

Repeat previous steps and insert the second 2.9mm AuxSuture Anchor.

Beginning anteriorly, pass sutures through torn cuff tissue using Escorpion suture passer or surgeon's preferred method.

Cut off the excess suture using the suture cutter.