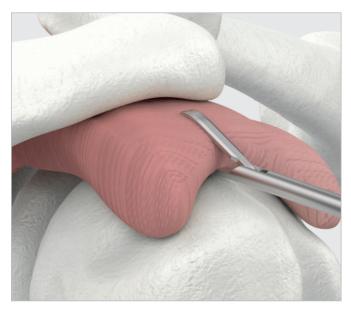

The rotator cuff footprint is prepared using the Rasp or Shaver, taking care not to completely decorticate bone.

With tissue grasper, reduce cuff to lateral aspect of tuberosity to determine medial-to-lateral mobility of defect.