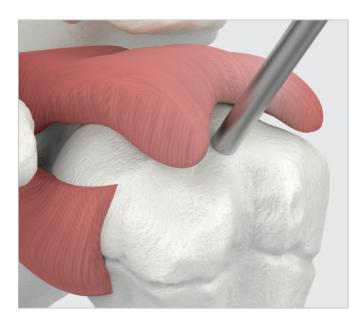

Place 2.9mm awl at a 45° on desired anchor location in the superior humerus just lateral to the humeral cartilage.

Advance the Awl to appropriate depth and create a hole for anchor.

Remove awl and insert 2.9mm AuxSuture Anchor into hole and tap-in the anchor using hammer. Continue to advance anchor until the laser mark on the driver shaft touched the bone.