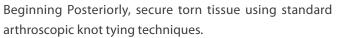

Place 2.9mm awl at a 45° on desired anchor location in the superior humerus just lateral to the humeral cartilage.

Advance the Awl to appropriate depth and create a hole for anchor.

Remove awl and insert 2.9mm AuxSuture Anchor into hole and tap-in the anchor using hammer. Continue to advance anchor until the laser mark on the driver shaft touched the bone.

Once the anchor is fully inserted into the bone, pull the round cap on the side of the handle. Then remove driver by twisting or pulling it.

Pull all the sutures together to deploy the anchor underneath the cortex of the bone. Pull the same coloured sutures to confirm the fixation.