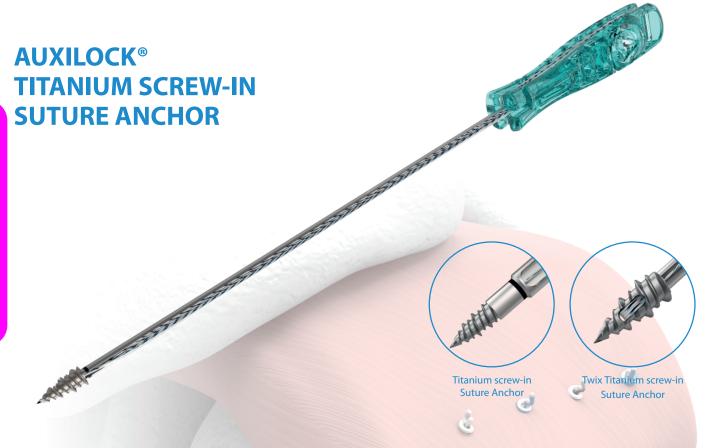

## **Implants**

The self-tapping AUXILOCK® Titanium screw-in suture anchor is mostly used as a medial row anchor in rotator cuff repair surgery. It is recommended for use in small and large-joint repairs without the need for tapping or drilling. AUXILOCK® Titanium screw-in anchors are available in diameter of 5.0 and 6.5mm with double and triple loaded options. The anchor design incorporates a cancellous thread with a very small core diameter to maximize pull-out strength in cancellous or osteoporotic bone. The anchor is designed for ultimate mechanical properties (pull-out strength, tensile strength, etc.) and ease-of-use. The anchors are also available with needles which are ideal for mini-open rotator cuff repair procedures.