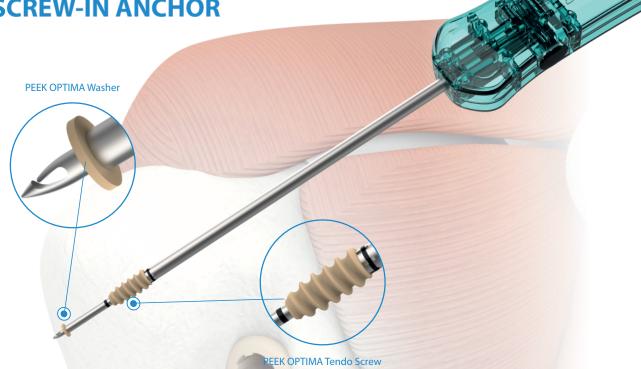

## AUXILOCK® TENDO PEEK OPTIMA SCREW-IN ANCHOR

AUXILOCK<sup>®</sup> Tendo PEEK OPTIMA Screw-In Anchor is ideal for proximal biceps tenodesis repair. It is available in 7.0, 8.0 and 9.0mm diameters with PEEK OPTIMA interference/tenodesis screw and PEEK OPTIMA Washer. The Eyelet is specifically designed to hold the biceps tendon at the bottom of the drill hole. After fixing up the tendon into the drill hole, it can be locked into the bone by advancing the tenodesis screw. The anchor is designed to save steps and minimize the length of the procedure.