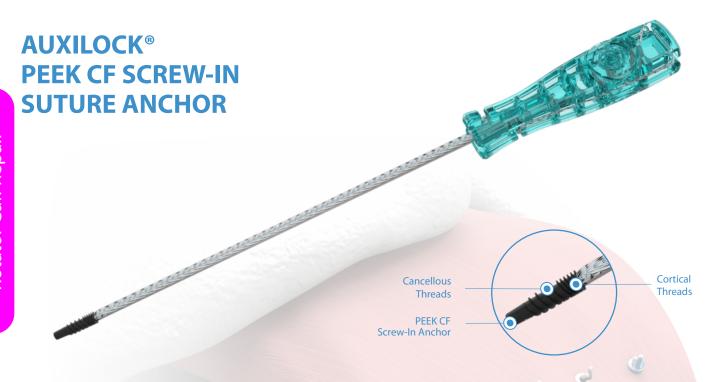

## **Implants**

AUXILOCK® PEEK CF Screw-In Suture anchor is a fully threaded suture anchor featuring dual threads to maximize cortical and cancellous fixation. It is available in diameter of 4.5, 5.5 and 6.5mm with double and triple loaded options. It has a flat tip to protect the sutures and to facilitate the insertion. The anchor is particularly suitable for repairing rotator cuff and associated pathologies.