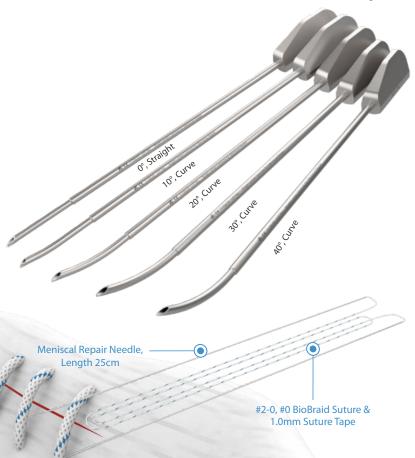

Double-arm meniscal repair needles are thin, strong and flexible for easy passage. The needles are available with Pre-attached #2-0, #0 BioBraid Suture & 1.0mm Suture Tape. Meniscal repair needles are made of Stainless Steel and have a large eyelet at one end to permit easy threading of suture material.