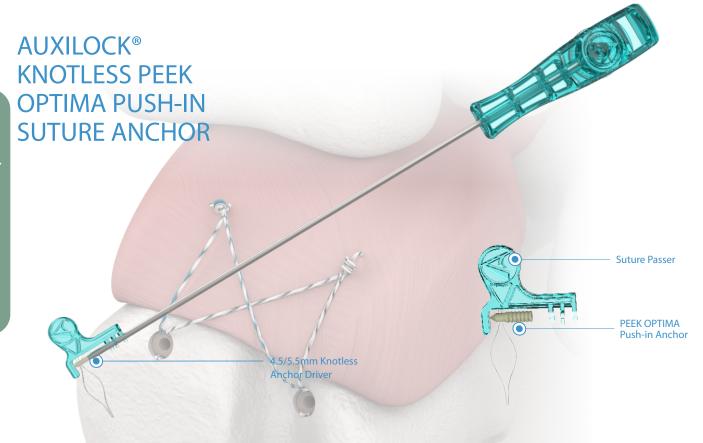

**Implants** 

AUXILOCK® knotless push-in anchors provide a step-saving alternative to conventional knotted suture anchors. AUXILOCK® knotless push-in anchors are recommended for use in both large and small-joint soft tissue repairs. PEEK OPTIMA Push-In Suture Anchors consists of PEEK-OPTIMA (Poly-ether-ether-ketone) and are available in a variety of diameters of 4.5mm and 5.5mm providing intraoperative flexibility. The PEEK OPTIMA Push-In Suture Anchor is a non-absorbable PEEK suture anchor with a eyelet. Hence, providing superior abrasion resistance due to PEEK's low coefficient friction. It is biocompatible, radiolucent, and MRI safe. The knotless technology of Push-in anchor also eliminates knot stacks associated with soft tissue irritation. The anchor is available with and without driver. The 4.5/5.5mm knotless anchor driver is provided separately in the instrument set. It is reusable driver that minimizes the cost of the surgery unlike the pre-loaded suture anchors.