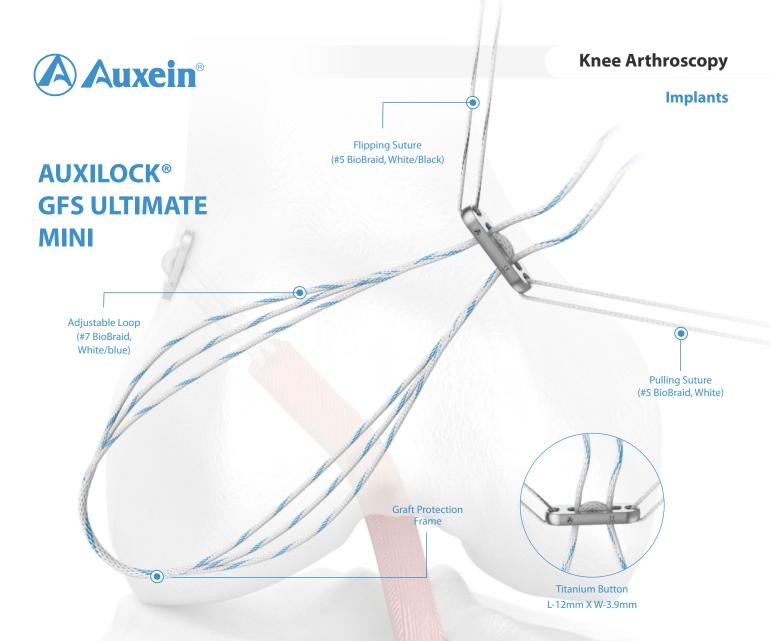

GFS Ultimate Mini is an adjustable loop with an oblong shaped titanium button used for Cruciate Graft Reconstructions. GFS Ultimate provides a double locking mechanism which eliminates the need for knot tying.

## GFS Ultimate Mini provides three sutures (UHMWPE):

- Adjustable Suture (#7, White/Blue): It allows the surgeon to maximize the amount of graft inside the femoral tunnel, thereby optimizing the healing process. It also enables calibration of the loop to its optimum size.
- O Pulling Suture (#5, White): It is available to pull the graft inside the tunnel.
- Flipping Suture (#5, White/Black): It ensures the flipping of the button.