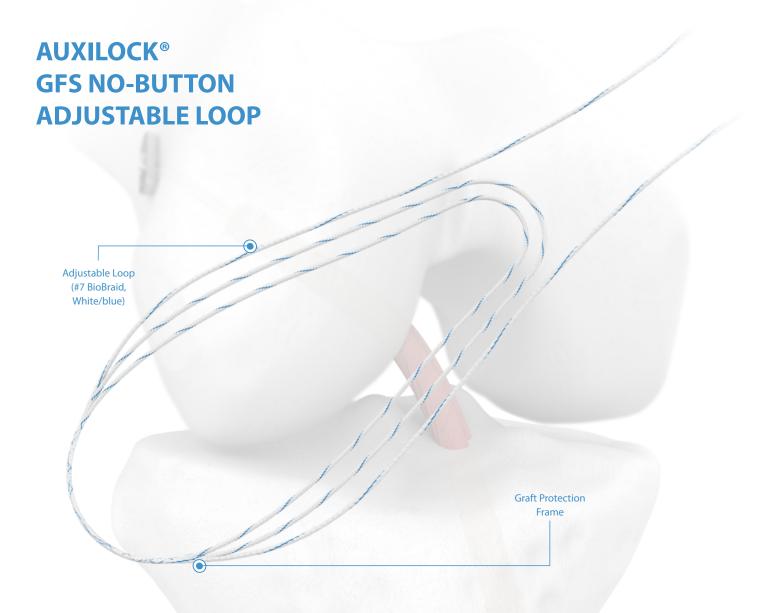

GFS No-Button is an adjustable loop without button used for Cruciate Graft Reconstructions. The adjustable Loop is made of UHMWPE (Ultra High Molecular Weight Polyethylene).

Adjustable Suture (#7, White/Blue): It allows the surgeon to maximize the amount of graft inside the femoral tunnel, thereby optimizing the healing process. It also enables calibration of the loop to its optimum size.