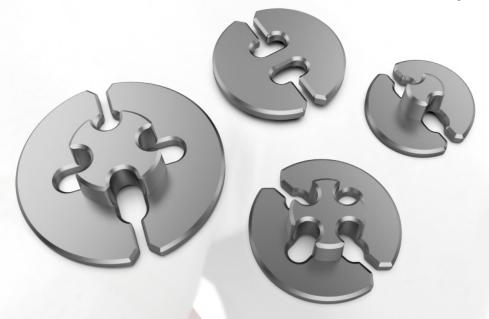

## AUXILOCK® GFS CONCAVE BUTTON

The GFS Concave Button is an attachable Button System that has revolutionized tibial fixation of ACL and PCL grafts. GFS Concave Button can be used on all graft types and attached to a variety of button configurations for fixation over sockets or full tunnels.

## The advantages of the GFS Concave Button implant include:

- Maximum graft-to-bone contact improves incorporation and healing
- The ability to retension grafts after fixation and knee cycling
- Several different button options for sockets and full tunnels

Concave Button 20mm with 9mm Collar

Use with 9 mm-13 mm tunnels

Concave Button 14mm with 7mm Collar

Use with 7 mm-9 mm tunnels

Concave Button
11mm with 4mm Collar

Use with 4 mm-7 mm tunnels

Round Button without Collar, 14mm