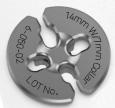

## **Ordering Information**

|  | Code     | Product Description                               |
|--|----------|---------------------------------------------------|
|  | 6-050-01 | AUXILOCK® GFS Concave Button 11mm with 4mm Collar |
|  | 6-050-02 | AUXILOCK® GFS Concave Button 14mm with 7mm Collar |
|  | 6-050-03 | AUXILOCK® GFS Concave Button 20mm with 9mm Collar |
|  | 6-050-04 | AUXILOCK® GFS Round Button without Collar, 14mm   |

Concave Button 20mm with 9mm Collar

Use with 9 mm-13 mm tunnels

Concave Button 14mm with 7mm Collar

Use with 7 mm-9 mm tunnels

Concave Button
11mm with 4mm Collar

Use with 4 mm-7 mm tunnels

Round Button without Collar, 14mm