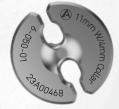

## **Ordering Information**

|  | Code     | Product Description                               |
|--|----------|---------------------------------------------------|
|  | 6-050-01 | AUXILOCK® GFS Concave Button 11mm with 4mm Collar |
|  | 6-050-02 | AUXILOCK® GFS Concave Button 14mm with 7mm Collar |
|  | 6-050-03 | AUXILOCK® GFS Concave Button 20mm with 9mm Collar |
|  | 6-050-04 | AUXILOCK® GFS Round Button without Collar, 14mm   |

Concave Button 20mm with 9mm Collar

Use with 9 mm-13 mm tunnels

Concave Button 14mm with 7mm Collar

Use with 7 mm-9 mm tunnels

Concave Button
11mm with 4mm Collar

Use with 4 mm-7 mm tunnels

Round Button without Collar, 14mm