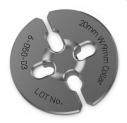

## **Ordering Information**

|  | Code     | Product Description                               |
|--|----------|---------------------------------------------------|
|  | 6-050-01 | AUXILOCK® GFS Concave Button 11mm with 4mm Collar |
|  | 6-050-02 | AUXILOCK® GFS Concave Button 14mm with 7mm Collar |
|  | 6-050-03 | AUXILOCK® GFS Concave Button 20mm with 9mm Collar |
|  | 6-050-04 | AUXILOCK® GFS Round Button without Collar, 14mm   |

Concave Button 20mm with 9mm Collar

Use with 9 mm-13 mm tunnels

Concave Button 14mm with 7mm Collar

Use with 7 mm-9 mm tunnels

Concave Button
11mm with 4mm Collar

Use with 4 mm-7 mm tunnels

Round Button without Collar, 14mm