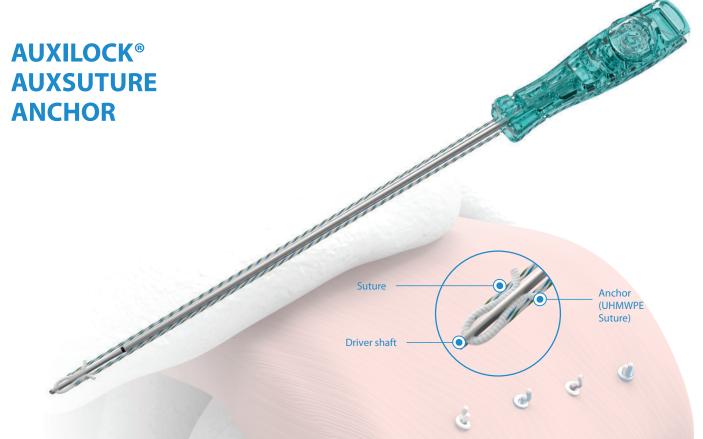

## **Implants**

AUXILOCK® AuxSuture Anchor provides numerous advantages over traditional anchors. The strong fixation, less bone removal and a push in technique provide higher efficiency in rotator cuff repair procedures. AuxSuture anchor is available in diameter of 2.9mm. It requires a pilot hole for its insertion. The specially designed 2.9mm Awl for AuxSuture Anchor provides an accurate hole placement for the anchor. The small 2.9mm footprint of AuxSuture anchor provides placement and fixation advantages when bone real estate is limited, especially during revision surgeries. AuxSuture Anchor is available in double and triple loaded options with various combination of BioBraid and suture tapes.