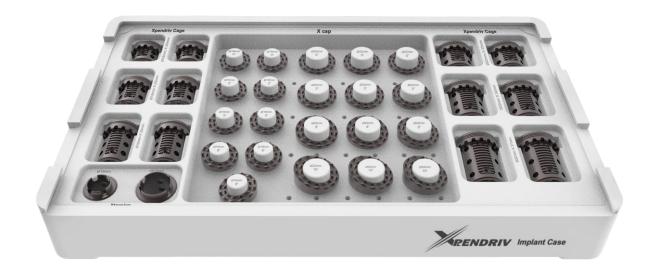

## 4-081 Xpendriv Cage Implant Set

| Code        | Set Consisting of                    | Qty. |
|-------------|--------------------------------------|------|
| 4-001-020TI | Xpendriv Cage, Ø18mm X 20mm          | 2    |
| 4-001-025TI | Xpendriv Cage, Ø18mm X 25mm          | 2    |
| 4-001-032TI | Xpendriv Cage, Ø18mm X 32mm          | 2    |
| 4-002-025TI | Xpendriv Cage, Ø22mm X 25mm          | 2    |
| 4-002-032TI | Xpendriv Cage, Ø22mm X 32mm          | 2    |
| 4-002-037TI | Xpendriv Cage, Ø22mm X 37mm          | 2    |
| 4-003-018TI | Xtension, Ø18mm                      | 1    |
| 4-003-022TI | Xtension, Ø22mm                      | 1    |
| 4-004-00TI  | X Cap, Ø18mm, 0°                     | 3    |
| 4-004-03TI  | X Cap, Ø18mm, 3°                     | 3    |
| 4-004-08TI  | X Cap, Ø18mm, 8°                     | 3    |
| 4-005-00TI  | X Cap, Ø22mm, 0°                     | 3    |
| 4-005-03TI  | X Cap, Ø22mm, 3°                     | 3    |
| 4-005-08TI  | X Cap, Ø22mm, 8°                     | 3    |
| 4-005-15TI  | X Cap, Ø22mm, 15°                    | 3    |
| 4-046-01    | Implant Box for Xpendriv Cage System | 1    |

## Xpendriv Cage Instruments

| 7-003-01 | Xpender                                |
|----------|----------------------------------------|
|          |                                        |
| 7-003-02 | Xpender Inside Shaft                   |
|          |                                        |
| 7-003-03 | Screwdriver for Xpendriv Cage          |
|          |                                        |
| 7-003-04 | Small Graft Impactor for Xpendriv Cage |
|          |                                        |
| 7-003-05 | Graft Impactor for Xpendriv Cage       |
|          |                                        |
| 7-003-06 | X Cap Remover for Xpendriv Cage        |
|          |                                        |
| 4-046-01 | Implant Box for Xpendriv Cage System   |