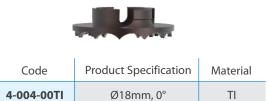

### X Cap

4-004-08TI

| Code | Product Specification | Material |
|------|-----------------------|----------|

Ø18mm, 8°

ΤI

| Code       | Product Specification | Material |
|------------|-----------------------|----------|
| 4-004-03TI | Ø18mm, 3°             | TI       |

| Code       | Product Specification | Material |
|------------|-----------------------|----------|
| 4-005-00TI | Ø22mm, 0°             | TI       |

| Code       | Product Specification | Material |
|------------|-----------------------|----------|
| 4-005-03TI | Ø22mm, 3°             | TI       |

| Code       | Product Specification | Material |
|------------|-----------------------|----------|
| 4-005-08TI | Ø22mm, 8°             | TI       |