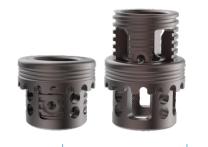

## Xpendriv Cage

| Code        | Product Specification | Material |
|-------------|-----------------------|----------|
| 4-001-020TI | Ø18mm X 20mm          | TI       |

| Code        | Product Specification | Material |
|-------------|-----------------------|----------|
| 4-001-025TI | Ø18mm X 25mm          | TI       |

| Code        | Product Specification | Material |
|-------------|-----------------------|----------|
| 4-001-032TI | Ø18mm X 32mm          | TI       |

| Code        | Product Specification | Material |
|-------------|-----------------------|----------|
| 4-002-025TI | Ø22mm X 25mm          | TI       |

#### **Xtension**

| Code        | Product Specification | Material |
|-------------|-----------------------|----------|
| 4-003-018TI | Ø18mm                 | TI       |

| Code        | Product Specification | Material |
|-------------|-----------------------|----------|
| 4-003-022TI | Ø22mm                 | TI       |

## 4-081 Xpendriv Cage Implant Set

| Code        | Set Consisting of                    | Qty. |
|-------------|--------------------------------------|------|
| 4-001-020TI | Xpendriv Cage, Ø18mm X 20mm          | 2    |
| 4-001-025TI | Xpendriv Cage, Ø18mm X 25mm          | 2    |
| 4-001-032TI | Xpendriv Cage, Ø18mm X 32mm          | 2    |
| 4-002-025TI | Xpendriv Cage, Ø22mm X 25mm          | 2    |
| 4-002-032TI | Xpendriv Cage, Ø22mm X 32mm          | 2    |
| 4-002-037TI | Xpendriv Cage, Ø22mm X 37mm          | 2    |
| 4-003-018TI | Xtension, Ø18mm                      | 1    |
| 4-003-022TI | Xtension, Ø22mm                      | 1    |
| 4-004-00TI  | X Cap, Ø18mm, 0°                     | 3    |
| 4-004-03TI  | X Cap, Ø18mm, 3°                     | 3    |
| 4-004-08TI  | X Cap, Ø18mm, 8°                     | 3    |
| 4-005-00TI  | X Cap, Ø22mm, 0°                     | 3    |
| 4-005-03TI  | X Cap, Ø22mm, 3°                     | 3    |
| 4-005-08TI  | X Cap, Ø22mm, 8°                     | 3    |
| 4-005-15TI  | X Cap, Ø22mm, 15°                    | 3    |
| 4-046-01    | Implant Box for Xpendriv Cage System | 1    |