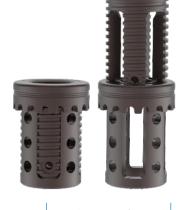

# **Xpendriv Cage** Vertebral Body Replacement System

The Xpendriv Cage Vertebral Body Replacement System consists of a Distractible In Situ (DIS) implant, which enables the surgeon to customize the height of the implant after implantation. The pre-assembled Xpendriv Cage implant distracts with a low profile inside thread design. Extensions (if needed) and modular end caps snap into each end of the implant for quick assembly. The end caps are available in 0° or with angulation to match either the lordosis or kyphosis of the spinal segment. The implant and end caps are composed of titanium alloy.

### **Xpendriv Cage System**

## Xpendriv Cage System