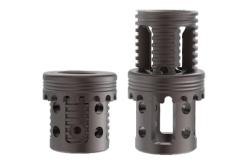

## Xpendriv Cage

| Code        | Product Specification | Material |
|-------------|-----------------------|----------|
| 4-001-020TI | Ø18mm X 20mm          | TI       |

| Code        | Product Specification | Material |
|-------------|-----------------------|----------|
| 4-001-025TI | Ø18mm X 25mm          | TI       |

| Code        | Product Specification | Material |
|-------------|-----------------------|----------|
| 4-001-032TI | Ø18mm X 32mm          | TI       |

| Code        | Product Specification | Material |
|-------------|-----------------------|----------|
| 4-002-025TI | Ø22mm X 25mm          | TI       |

#### **Xtension**

| Code        | Product Specification | Material |
|-------------|-----------------------|----------|
| 4-003-018TI | Ø18mm                 | TI       |

| Code        | Product Specification | Material |
|-------------|-----------------------|----------|
| 4-003-022TI | Ø22mm                 | TI       |

## 4-081 Xpendriv Cage Implant Set

| Code        | Set Consisting of                    | Qty. |
|-------------|--------------------------------------|------|
| 4-001-020TI | Xpendriv Cage, Ø18mm X 20mm          | 2    |
| 4-001-025TI | Xpendriv Cage, Ø18mm X 25mm          | 2    |
| 4-001-032TI | Xpendriv Cage, Ø18mm X 32mm          | 2    |
| 4-002-025TI | Xpendriv Cage, Ø22mm X 25mm          | 2    |
| 4-002-032TI | Xpendriv Cage, Ø22mm X 32mm          | 2    |
| 4-002-037TI | Xpendriv Cage, Ø22mm X 37mm          | 2    |
| 4-003-018TI | Xtension, Ø18mm                      | 1    |
| 4-003-022TI | Xtension, Ø22mm                      | 1    |
| 4-004-00TI  | X Cap, Ø18mm, 0°                     | 3    |
| 4-004-03TI  | X Cap, Ø18mm, 3°                     | 3    |
| 4-004-08TI  | X Cap, Ø18mm, 8°                     | 3    |
| 4-005-00TI  | X Cap, Ø22mm, 0°                     | 3    |
| 4-005-03TI  | X Cap, Ø22mm, 3°                     | 3    |
| 4-005-08TI  | X Cap, Ø22mm, 8°                     | 3    |
| 4-005-15TI  | X Cap, Ø22mm, 15°                    | 3    |
| 4-046-01    | Implant Box for Xpendriv Cage System | 1    |