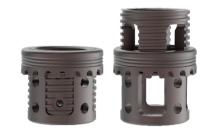

# **Xpendriv Cage** Vertebral Body Replacement System

The Xpendriv Cage Vertebral Body Replacement System consists of a Distractible In Situ (DIS) implant, which enables the surgeon to customize the height of the implant after implantation. The pre-assembled Xpendriv Cage implant distracts with a low profile inside thread design. Extensions (if needed) and modular end caps snap into each end of the implant for quick assembly. The end caps are available in 0° or with angulation to match either the lordosis or kyphosis of the spinal segment. The implant and end caps are composed of titanium alloy.

### **Xpendriv Cage System**

## Xpendriv Cage System