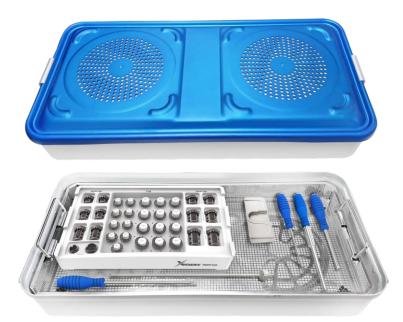

7-107-01 Instrument

Instrument Tray, 540mm x 255mm x55mm

7-106-02

Aluminium Sterilization Container, 560mm x 270mm x 100mm

#### 7-003 Xpendriv Cage Instrument Set

| Code     | Set Consisting of                                        | Qty. |
|----------|----------------------------------------------------------|------|
| 7-003-01 | Xpender                                                  | 1    |
| 7-003-02 | Xpender Inside Shaft                                     | 1    |
| 7-003-03 | Screwdriver for Xpendriv Cage                            | 1    |
| 7-003-04 | Small Graft Impactor for Xpendriv Cage                   | 1    |
| 7-003-05 | Graft Impactor for Xpendriv Cage                         | 1    |
| 7-003-06 | X Cap Remover for Xpendriv Cage                          | 1    |
| 4-046-01 | Implant Box for Xpendriv Cage System                     | 1    |
| 7-107-01 | Instrument Tray, 540mm x 255mm x55mm                     | 1    |
| 7-106-02 | Aluminium Sterilization Container, 560mm x 270mm x 100mm | 1    |