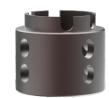

#### **Xtension**

| Code        | Product Specification | Material |
|-------------|-----------------------|----------|
| 4-003-018TI | Ø18mm                 | TI       |

| Code        | Product Specification | Material |
|-------------|-----------------------|----------|
| 4-003-022TI | Ø22mm                 | TI       |