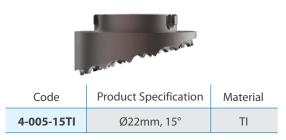

| Code       | Product Specification | Material |
|------------|-----------------------|----------|
| 4-005-00TI | Ø22mm, 0°             | TI       |

| Code       | Product Specification | Material |
|------------|-----------------------|----------|
| 4-005-03TI | Ø22mm, 3°             | TI       |