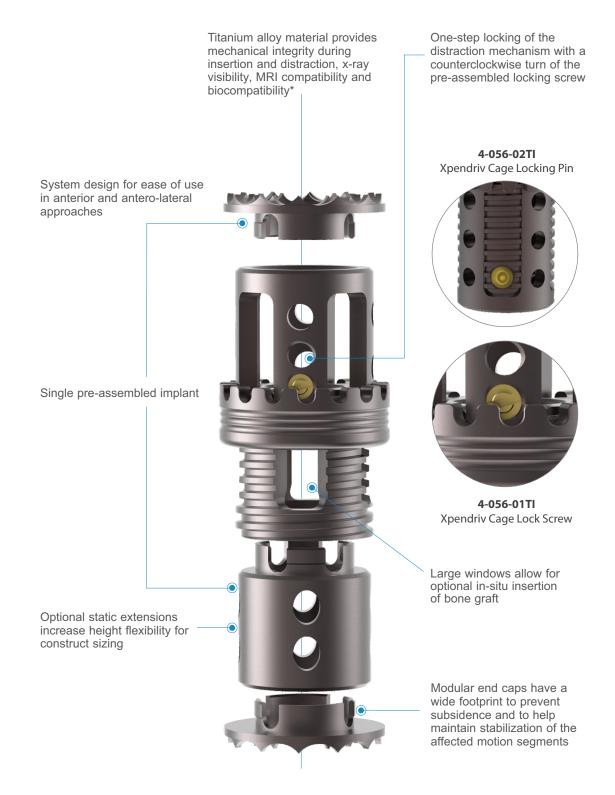

# **Xpendriv Cage** Vertebral Body Replacement System

The Xpendriv Cage Vertebral Body Replacement System consists of a Distractible In Situ (DIS) implant, which enables the surgeon to customize the height of the implant after implantation. The pre-assembled Xpendriv Cage implant distracts with a low profile inside thread design. Extensions (if needed) and modular end caps snap into each end of the implant for quick assembly. The end caps are available in 0° or with angulation to match either the lordosis or kyphosis of the spinal segment. The implant and end caps are composed of titanium alloy.

### **Xpendriv Cage System**

## Xpendriv Cage System