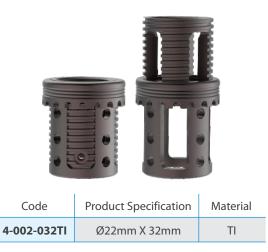

| Code        | Product Specification | Material |
|-------------|-----------------------|----------|
| 4-001-032TI | Ø18mm X 32mm          | TI       |

| Code        | Product Specification | Material |
|-------------|-----------------------|----------|
| 4-002-025TI | Ø22mm X 25mm          | TI       |

## 4-081 Xpendriv Cage Implant Set

| Code        | Set Consisting of                    | Qty. |
|-------------|--------------------------------------|------|
| 4-001-020TI | Xpendriv Cage, Ø18mm X 20mm          | 2    |
| 4-001-025TI | Xpendriv Cage, Ø18mm X 25mm          | 2    |
| 4-001-032TI | Xpendriv Cage, Ø18mm X 32mm          | 2    |
| 4-002-025TI | Xpendriv Cage, Ø22mm X 25mm          | 2    |
| 4-002-032TI | Xpendriv Cage, Ø22mm X 32mm          | 2    |
| 4-002-037TI | Xpendriv Cage, Ø22mm X 37mm          | 2    |
| 4-003-018TI | Xtension, Ø18mm                      | 1    |
| 4-003-022TI | Xtension, Ø22mm                      | 1    |
| 4-004-00TI  | X Cap, Ø18mm, 0°                     | 3    |
| 4-004-03TI  | X Cap, Ø18mm, 3°                     | 3    |
| 4-004-08TI  | X Cap, Ø18mm, 8°                     | 3    |
| 4-005-00TI  | X Cap, Ø22mm, 0°                     | 3    |
| 4-005-03TI  | X Cap, Ø22mm, 3°                     | 3    |
| 4-005-08TI  | X Cap, Ø22mm, 8°                     | 3    |
| 4-005-15TI  | X Cap, Ø22mm, 15°                    | 3    |
| 4-046-01    | Implant Box for Xpendriv Cage System | 1    |