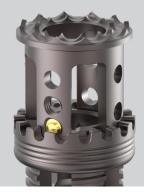

# **Xpendriv Cage** Vertebral Body Replacement System

The Xpendriv Cage Vertebral Body Replacement System consists of a Distractible In Situ (DIS) implant, which enables the surgeon to customize the height of the implant after implantation. The pre-assembled Xpendriv Cage implant distracts with a low profile inside thread design. Extensions (if needed) and modular end caps snap into each end of the implant for quick assembly. The end caps are available in 0° or with angulation to match either the lordosis or kyphosis of the spinal segment. The implant and end caps are composed of titanium alloy.

### **Xpendriv Cage System**

## Xpendriv Cage System