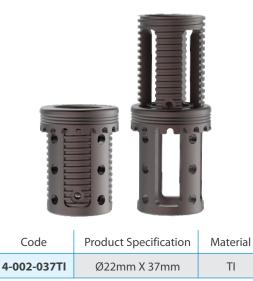

## 4-081 Xpendriv Cage Implant Set

| Code        | Set Consisting of                    | Qty. |
|-------------|--------------------------------------|------|
| 4-001-020TI | Xpendriv Cage, Ø18mm X 20mm          | 2    |
| 4-001-025TI | Xpendriv Cage, Ø18mm X 25mm          | 2    |
| 4-001-032TI | Xpendriv Cage, Ø18mm X 32mm          | 2    |
| 4-002-025TI | Xpendriv Cage, Ø22mm X 25mm          | 2    |
| 4-002-032TI | Xpendriv Cage, Ø22mm X 32mm          | 2    |
| 4-002-037TI | Xpendriv Cage, Ø22mm X 37mm          | 2    |
| 4-003-018TI | Xtension, Ø18mm                      | 1    |
| 4-003-022TI | Xtension, Ø22mm                      | 1    |
| 4-004-00TI  | X Cap, Ø18mm, 0°                     | 3    |
| 4-004-03TI  | X Cap, Ø18mm, 3°                     | 3    |
| 4-004-08TI  | X Cap, Ø18mm, 8°                     | 3    |
| 4-005-00TI  | X Cap, Ø22mm, 0°                     | 3    |
| 4-005-03TI  | X Cap, Ø22mm, 3°                     | 3    |
| 4-005-08TI  | X Cap, Ø22mm, 8°                     | 3    |
| 4-005-15TI  | X Cap, Ø22mm, 15°                    | 3    |
| 4-046-01    | Implant Box for Xpendriv Cage System | 1    |