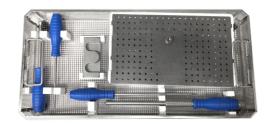

7-107-01 Instrument

Instrument Tray, 540mm x 255mm x55mm

7-106-02

Aluminium Sterilization Container, 560mm x 270mm x 100mm

#### 7-003 Xpendriv Cage Instrument Set

| Code     | Set Consisting of                                        | Qty. |
|----------|----------------------------------------------------------|------|
| 7-003-01 | Xpender                                                  | 1    |
| 7-003-02 | Xpender Inside Shaft                                     | 1    |
| 7-003-03 | Screwdriver for Xpendriv Cage                            | 1    |
| 7-003-04 | Small Graft Impactor for Xpendriv Cage                   | 1    |
| 7-003-05 | Graft Impactor for Xpendriv Cage                         | 1    |
| 7-003-06 | X Cap Remover for Xpendriv Cage                          | 1    |
| 4-046-01 | Implant Box for Xpendriv Cage System                     | 1    |
| 7-107-01 | Instrument Tray, 540mm x 255mm x55mm                     | 1    |
| 7-106-02 | Aluminium Sterilization Container, 560mm x 270mm x 100mm | 1    |