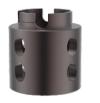

## Xpendriv Cage

| Code        | Product Specification | Material |
|-------------|-----------------------|----------|
| 4-001-020TI | Ø18mm X 20mm          | TI       |

| Code        | Product Specification | Material |
|-------------|-----------------------|----------|
| 4-001-025TI | Ø18mm X 25mm          | TI       |

| Code        | Product Specification | Material |
|-------------|-----------------------|----------|
| 4-001-032TI | Ø18mm X 32mm          | TI       |

| Code        | Product Specification | Material |
|-------------|-----------------------|----------|
| 4-002-025TI | Ø22mm X 25mm          | TI       |