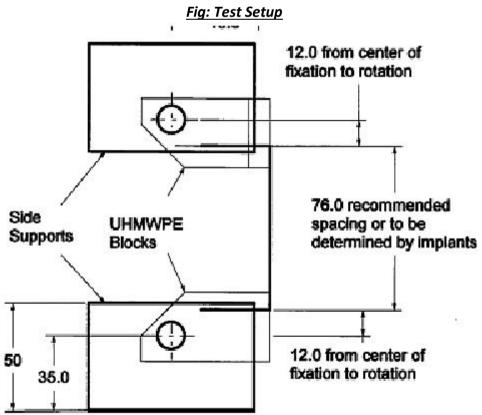

## Vertaux 5.5mm Pedicle Screw

This test series was conducted to determine the torsional performance of Spinal System devices including hybrid construct of Auxein Medical as per ASTM F1717.

| S.N. | Compressive<br>Stiffness<br>N/mm | Displacement<br>at Yield<br>mm | Yield<br>Load<br>N | Displacement<br>at Ultimate<br>Load<br>mm | Ultimate<br>Load<br>N |
|------|----------------------------------|--------------------------------|--------------------|-------------------------------------------|-----------------------|
| 1    | 52.63                            | 6.78                           | 296                | 9.8                                       | 313.26                |
| 2    | 48.90                            | 7.10                           | 320                | 9.6                                       | 355.60                |
| 3    | 53.32                            | 6.72                           | 303.3              | 9.65                                      | 315.16                |
| 4    | 46.12                            | 6.88                           | 325.2              | 9.9                                       | 343.40                |
| 5    | 54.42                            | 7.07                           | 315.2              | 9.7                                       | 335.05                |
| Mean | 51.08                            | 6.91                           | 311.9              | 9.73                                      | 332.49                |
| S.D. | 3.46                             | 0.17                           | 12.04              | 0.12                                      | 18.23                 |