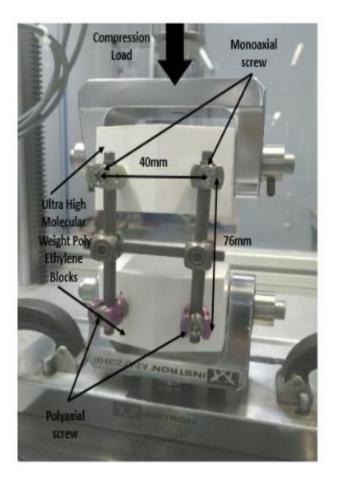

## Vertaux 5.5mm Pedicle Screw

This test series was conducted to determine the torsional performance of Spinal System devices including hybrid construct of Auxein Medical as per ASTM F1717.

| S.N. | Compressive<br>Stiffness<br>N/mm | Displacement<br>at Yield<br>mm | Yield<br>Load<br>N | Displacement<br>at Ultimate<br>Load<br>mm | Ultimate<br>Load<br>N |
|------|----------------------------------|--------------------------------|--------------------|-------------------------------------------|-----------------------|
| 1    | 52.63                            | 6.78                           | 296                | 9.8                                       | 313.26                |
| 2    | 48.90                            | 7.10                           | 320                | 9.6                                       | 355.60                |
| 3    | 53.32                            | 6.72                           | 303.3              | 9.65                                      | 315.16                |
| 4    | 46.12                            | 6.88                           | 325.2              | 9.9                                       | 343.40                |
| 5    | 54.42                            | 7.07                           | 315.2              | 9.7                                       | 335.05                |
| Mean | 51.08                            | 6.91                           | 311.9              | 9.73                                      | 332.49                |
| S.D. | 3.46                             | 0.17                           | 12.04              | 0.12                                      | 18.23                 |