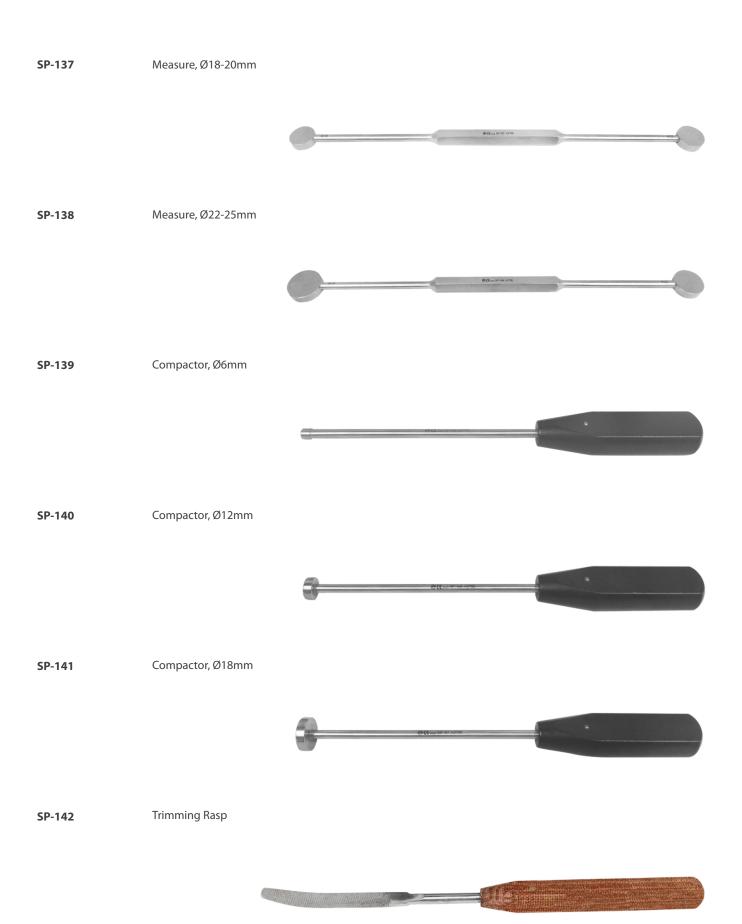

## 5. FILL AUX Mesh Cage with bone graft

Fill the interior of the AUX Mesh Cage with desired graft material using Compactor (SP-139 to SP-141) & Mesh Bone Graft Holder (SP-144).

# SP-129 Mesh Cage Instrument Set

| Code   | Set Consisting of                                    | Qty. |
|--------|------------------------------------------------------|------|
| SP-131 | Mesh Forcep                                          | 1    |
| SP-132 | Mesh Cutter                                          | 1    |
| SP-133 | Mesh Impactor - Straight                             | 1    |
| SP-134 | Mesh Impactor - Angled                               | 1    |
| SP-135 | Measure, Ø10-12mm                                    | 1    |
| SP-136 | Measure, Ø14-16mm                                    | 1    |
| SP-137 | Measure, Ø18-20mm                                    | 1    |
| SP-138 | Measure, Ø22-25mm                                    | 1    |
| SP-139 | Compactor, Ø6mm                                      | 1    |
| SP-140 | Compactor, Ø12mm                                     | 1    |
| SP-141 | Compactor, Ø18mm                                     | 1    |
| SP-142 | Trimming Rasp                                        | 1    |
| SP-144 | Mesh Bone Graft Holder                               | 1    |
| SP-471 | Mesh Tray for Mesh Cage Instrument Set               | 2    |
| SP-130 | Sterilization Container for Mesh Cage Instrument Set | 1    |