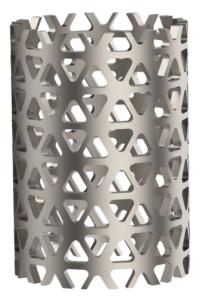

# **AUX Mesh Cage**

50% Great Wall Thickness

**Integral Ring Incorporated into Mesh Pattern** -Less Deformation During Impaction and Even Stress Distribution

### **Contoured Edges**

-Less Risk of Damaging Soft Tissues -Smooth Insertion -Easier Manipulation into Tight Spaces

| Code    | Dia X Length |
|---------|--------------|
| SP-1173 | Ø10mm x 10mm |
| SP-1174 | Ø10mm x 15mm |
| SP-1175 | Ø10mm x 20mm |
| SP-1176 | Ø10mm x 25mm |
| SP-1177 | Ø10mm x 30mm |
| SP-1178 | Ø10mm x 35mm |
| SP-1179 | Ø10mm x 40mm |
| SP-1180 | Ø10mm x 45mm |
| SP-1181 | Ø10mm x 50mm |
| SP-1182 | Ø10mm x 55mm |
| SP-1183 | Ø10mm x 60mm |
| SP-1193 | Ø12mm x 10mm |
| SP-1194 | Ø12mm x 15mm |
| SP-1195 | Ø12mm x 20mm |
| SP-1196 | Ø12mm x 25mm |
| SP-1197 | Ø12mm x 30mm |
| SP-1198 | Ø12mm x 35mm |
| SP-1199 | Ø12mm x 40mm |
| SP-1200 | Ø12mm x 45mm |
| SP-1201 | Ø12mm x 50mm |
| SP-1202 | Ø12mm x 55mm |
| SP-1203 | Ø12mm x 60mm |
| SP-1204 | Ø14mm x 10mm |
| SP-1205 | Ø14mm x 15mm |
| SP-1206 | Ø14mm x 20mm |
| SP-1207 | Ø14mm x 25mm |
| SP-1208 | Ø14mm x 30mm |
| SP-1209 | Ø14mm x 35mm |