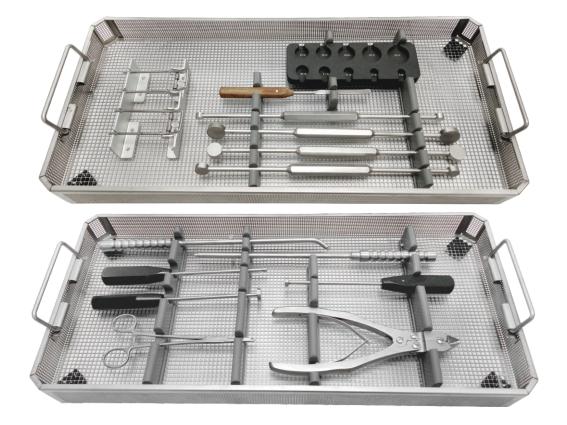

#### SP-471

Mesh Tray for Mesh Cage Instrument Set

SP-130 Sterilization Container for Mesh Cage Instrument Set

# SP-129 Mesh Cage Instrument Set

| Code   | Set Consisting of                                    | Qty. |
|--------|------------------------------------------------------|------|
| SP-131 | Mesh Forcep                                          | 1    |
| SP-132 | Mesh Cutter                                          | 1    |
| SP-133 | Mesh Impactor - Straight                             | 1    |
| SP-134 | Mesh Impactor - Angled                               | 1    |
| SP-135 | Measure, Ø10-12mm                                    | 1    |
| SP-136 | Measure, Ø14-16mm                                    | 1    |
| SP-137 | Measure, Ø18-20mm                                    | 1    |
| SP-138 | Measure, Ø22-25mm                                    | 1    |
| SP-139 | Compactor, Ø6mm                                      | 1    |
| SP-140 | Compactor, Ø12mm                                     | 1    |
| SP-141 | Compactor, Ø18mm                                     | 1    |
| SP-142 | Trimming Rasp                                        | 1    |
| SP-144 | Mesh Bone Graft Holder                               | 1    |
| SP-471 | Mesh Tray for Mesh Cage Instrument Set               | 2    |
| SP-130 | Sterilization Container for Mesh Cage Instrument Set | 1    |