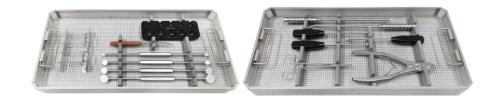

#### SP-471

Mesh Tray for Mesh Cage Instrument Set

SP-130 Sterilization Container for Mesh Cage Instrument Set

# SP-129 Mesh Cage Instrument Set

| Code   | Set Consisting of                                    | Qty. |
|--------|------------------------------------------------------|------|
| SP-131 | Mesh Forcep                                          | 1    |
| SP-132 | Mesh Cutter                                          | 1    |
| SP-133 | Mesh Impactor - Straight                             | 1    |
| SP-134 | Mesh Impactor - Angled                               | 1    |
| SP-135 | Measure, Ø10-12mm                                    | 1    |
| SP-136 | Measure, Ø14-16mm                                    | 1    |
| SP-137 | Measure, Ø18-20mm                                    | 1    |
| SP-138 | Measure, Ø22-25mm                                    | 1    |
| SP-139 | Compactor, Ø6mm                                      | 1    |
| SP-140 | Compactor, Ø12mm                                     | 1    |
| SP-141 | Compactor, Ø18mm                                     | 1    |
| SP-142 | Trimming Rasp                                        | 1    |
| SP-144 | Mesh Bone Graft Holder                               | 1    |
| SP-471 | Mesh Tray for Mesh Cage Instrument Set               | 2    |
| SP-130 | Sterilization Container for Mesh Cage Instrument Set | 1    |