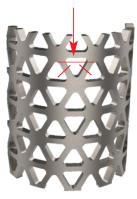

# 4. Cut mesh (if necessary)

Use the AUX Mesh Cage cutter (SP-132) to trim the mesh to the appropriate height.

For the 10 mm and 12 mm round mesh, cut on the diagonal of mesh. For the 15 mm round mesh and all oblong mesh, make either diagonal or horizontal cuts.

#### Cut on diagonal or horizontal