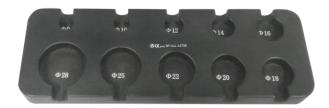

## 2. Determine implant size

Distract the corpectomy site to the desired correction using the parallel distractor, and measure the height of the defect using the Corpectomy Caliper.

# SP-129 Mesh Cage Instrument Set

| Code   | Set Consisting of                                    | Qty. |
|--------|------------------------------------------------------|------|
| SP-131 | Mesh Forcep                                          | 1    |
| SP-132 | Mesh Cutter                                          | 1    |
| SP-133 | Mesh Impactor - Straight                             | 1    |
| SP-134 | Mesh Impactor - Angled                               | 1    |
| SP-135 | Measure, Ø10-12mm                                    | 1    |
| SP-136 | Measure, Ø14-16mm                                    | 1    |
| SP-137 | Measure, Ø18-20mm                                    | 1    |
| SP-138 | Measure, Ø22-25mm                                    | 1    |
| SP-139 | Compactor, Ø6mm                                      | 1    |
| SP-140 | Compactor, Ø12mm                                     | 1    |
| SP-141 | Compactor, Ø18mm                                     | 1    |
| SP-142 | Trimming Rasp                                        | 1    |
| SP-144 | Mesh Bone Graft Holder                               | 1    |
| SP-471 | Mesh Tray for Mesh Cage Instrument Set               | 2    |
| SP-130 | Sterilization Container for Mesh Cage Instrument Set | 1    |