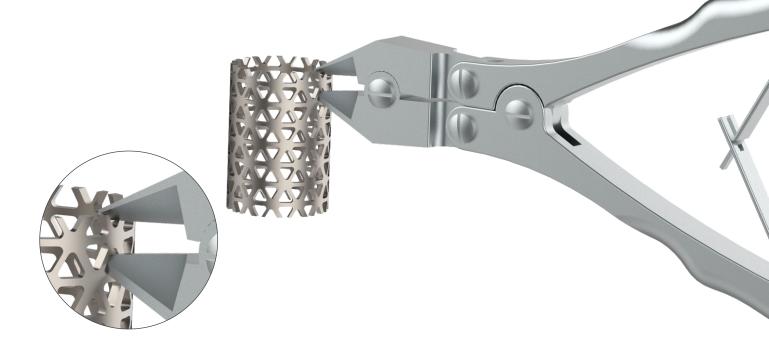

# 4. Cut mesh (if necessary)

Use the AUX Mesh Cage cutter (SP-132) to trim the mesh to the appropriate height.

For the 10 mm and 12 mm round mesh, cut on the diagonal of mesh. For the 15 mm round mesh and all oblong mesh, make either diagonal or horizontal cuts.

### Cut on diagonal

#### Cut on diagonal or horizontal