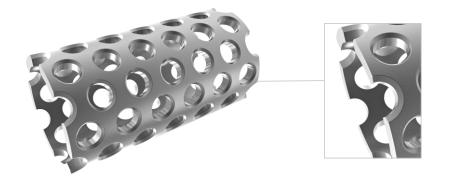

# T-Mesh Cage & AUX Mesh Cage

AUX Mesh Cage is a vertebral body replacement system with titanium implants available in various footprints and heights to fill a range of vertebral defects. AUX Mesh Cage implants are designed to restore normal spinal alignment and improve the bone-to-implant interface. The system features instruments that allow simultaneous distraction and implantation.

### System features:

Open architecture to allow bony fusion – Instruments that allow simultaneous distraction and insertion

T-Mesh Cage & AUX Mesh Cage implants are designed with an open architecture to optimize bony ingrowth. They are available in six footprints and in a range of heights to enable the surgeon to choose the configuration that is best suited to the individual pathology and anatomical conditions of the patient. The mesh may also be trimmed for a custom fit.

# **AUX Mesh Cage**

50% Great Wall Thickness

**Integral Ring Incorporated into Mesh Pattern** -Less Deformation During Impaction and Even Stress Distribution

### **Contoured Edges**

-Less Risk of Damaging Soft Tissues -Smooth Insertion -Easier Manipulation into Tight Spaces

| Code    | Dia X Length |
|---------|--------------|
| SP-1173 | Ø10mm x 10mm |
| SP-1174 | Ø10mm x 15mm |
| SP-1175 | Ø10mm x 20mm |
| SP-1176 | Ø10mm x 25mm |
| SP-1177 | Ø10mm x 30mm |
| SP-1178 | Ø10mm x 35mm |
| SP-1179 | Ø10mm x 40mm |
| SP-1180 | Ø10mm x 45mm |
| SP-1181 | Ø10mm x 50mm |
| SP-1182 | Ø10mm x 55mm |
| SP-1183 | Ø10mm x 60mm |
| SP-1193 | Ø12mm x 10mm |
| SP-1194 | Ø12mm x 15mm |
| SP-1195 | Ø12mm x 20mm |
| SP-1196 | Ø12mm x 25mm |
| SP-1197 | Ø12mm x 30mm |
| SP-1198 | Ø12mm x 35mm |
| SP-1199 | Ø12mm x 40mm |
| SP-1200 | Ø12mm x 45mm |
| SP-1201 | Ø12mm x 50mm |
| SP-1202 | Ø12mm x 55mm |
| SP-1203 | Ø12mm x 60mm |
| SP-1204 | Ø14mm x 10mm |
| SP-1205 | Ø14mm x 15mm |
| SP-1206 | Ø14mm x 20mm |
| SP-1207 | Ø14mm x 25mm |
| SP-1208 | Ø14mm x 30mm |
| SP-1209 | Ø14mm x 35mm |