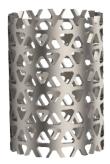

# T-Mesh Cage & AUX Mesh Cage

AUX Mesh Cage is a vertebral body replacement system with titanium implants available in various footprints and heights to fill a range of vertebral defects. AUX Mesh Cage implants are designed to restore normal spinal alignment and improve the bone-to-implant interface. The system features instruments that allow simultaneous distraction and implantation.

### **Integral Ring Incorporated into Mesh Pattern**

- Less Deformation During Impaction and Even Stress Distribution

#### **Contoured Edges**

- Less Risk of Damaging Soft Tissues
- Smooth Insertion
- Easier Manipulation into Tight Spaces

### System features:

Open architecture to allow bony fusion – Instruments that allow simultaneous distraction and insertion

T-Mesh Cage & AUX Mesh Cage implants are designed with an open architecture to optimize bony ingrowth. They are available in six footprints and in a range of heights to enable the surgeon to choose the configuration that is best suited to the individual pathology and anatomical conditions of the patient. The mesh may also be trimmed for a custom fit.