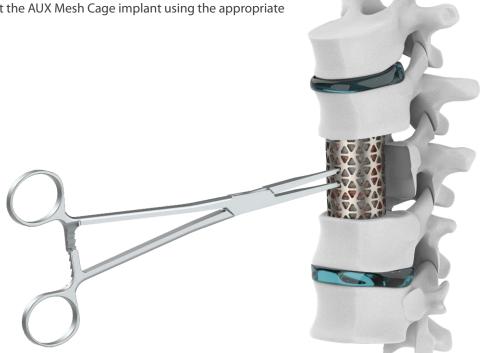

## 6. Distract and insert implant

Using the Mesh Forcep **(SP-131)**, distract the graft site until the desired spinal alignment is achieved. While under distraction, insert the AUX Mesh Cage implant using the appropriate implant holder.

Final seating of the implant may be accomplished by gently tapping on the impaction surface of the implant holder or by using the appropriate Mesh Impactor **(SP-133 or SP-134)**. Once the implant is in place, gently remove the Mesh Forcep **(SP-131)** 