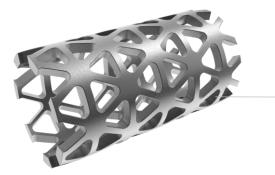

# Mesh Cage Surgical Technique

# **Product Overview**

AUX Mesh Cage

T- Mesh Cage

# T-Mesh Cage & AUX Mesh Cage

AUX Mesh Cage is a vertebral body replacement system with titanium implants available in various footprints and heights to fill a range of vertebral defects. AUX Mesh Cage implants are designed to restore normal spinal alignment and improve the bone-to-implant interface. The system features instruments that allow simultaneous distraction and implantation.

### System features:

Open architecture to allow bony fusion – Instruments that allow simultaneous distraction and insertion

T-Mesh Cage & AUX Mesh Cage implants are designed with an open architecture to optimize bony ingrowth. They are available in six footprints and in a range of heights to enable the surgeon to choose the configuration that is best suited to the individual pathology and anatomical conditions of the patient. The mesh may also be trimmed for a custom fit.