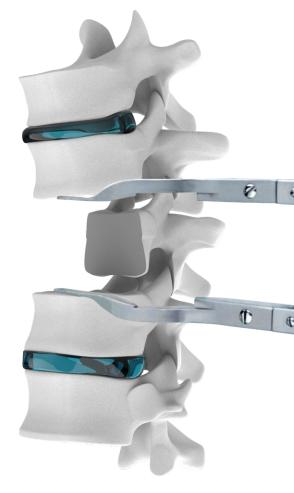

# T-Mesh Cage & AUX Mesh Cage

AUX Mesh Cage is a vertebral body replacement system with titanium implants available in various footprints and heights to fill a range of vertebral defects. AUX Mesh Cage implants are designed to restore normal spinal alignment and improve the bone-to-implant interface. The system features instruments that allow simultaneous distraction and implantation.

# **Indications:**

The AUX Mesh Cage spacer is a vertebral body replacement device intended for use in the thoracolumbar spine (T1–L5) to replace a collapsed, damaged, or unstable vertebral body due to tumor or trauma (i.e., fracture). The interior of the AUX Mesh Cage spacer can be packed with bone graft. The AUX Mesh Cage System is designed to provide anterior column support, even in the absence of fusion for a prolonged period.

## 6. Distract and insert implant

Using the Mesh Forcep **(SP-131)**, distract the graft site until the desired spinal alignment is achieved. While under distraction, insert the AUX Mesh Cage implant using the appropriate implant holder.

Final seating of the implant may be accomplished by gently tapping on the impaction surface of the implant holder or by using the appropriate Mesh Impactor **(SP-133 or SP-134)**. Once the implant is in place, gently remove the Mesh Forcep **(SP-131)** 