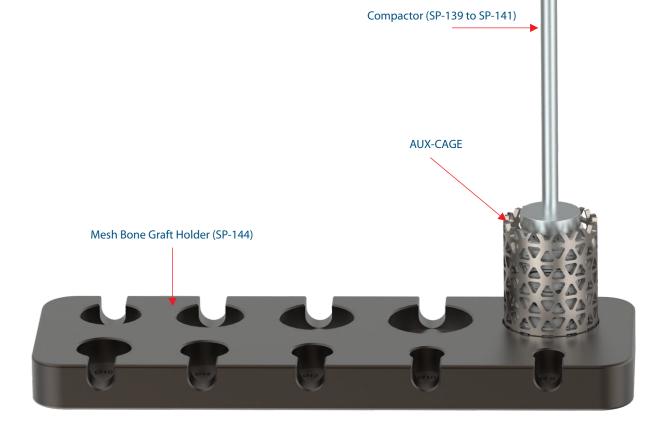

## 5. FILL AUX Mesh Cage with bone graft

Fill the interior of the AUX Mesh Cage with desired graft material using Compactor (SP-139 to SP-141) & Mesh Bone Graft Holder (SP-144).

## SP-144 Mesh Bone Graft Holder