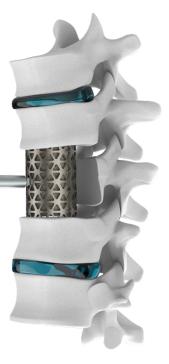

# **Indications:**

The AUX Mesh Cage spacer is a vertebral body replacement device intended for use in the thoracolumbar spine (T1–L5) to replace a collapsed, damaged, or unstable vertebral body due to tumor or trauma (i.e., fracture). The interior of the AUX Mesh Cage spacer can be packed with bone graft. The AUX Mesh Cage System is designed to provide anterior column support, even in the absence of fusion for a prolonged period.

## 6. Distract and insert implant

Using the Mesh Forcep **(SP-131)**, distract the graft site until the desired spinal alignment is achieved. While under distraction, insert the AUX Mesh Cage implant using the appropriate implant holder.

Final seating of the implant may be accomplished by gently tapping on the impaction surface of the implant holder or by using the appropriate Mesh Impactor **(SP-133 or SP-134)**. Once the implant is in place, gently remove the Mesh Forcep **(SP-131)** 