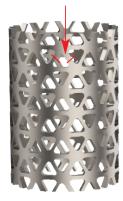

# 4. Cut mesh (if necessary)

Use the AUX Mesh Cage cutter (SP-132) to trim the mesh to the appropriate height.

For the 10 mm and 12 mm round mesh, cut on the diagonal of mesh. For the 15 mm round mesh and all oblong mesh, make either diagonal or horizontal cuts.

### Cut on diagonal