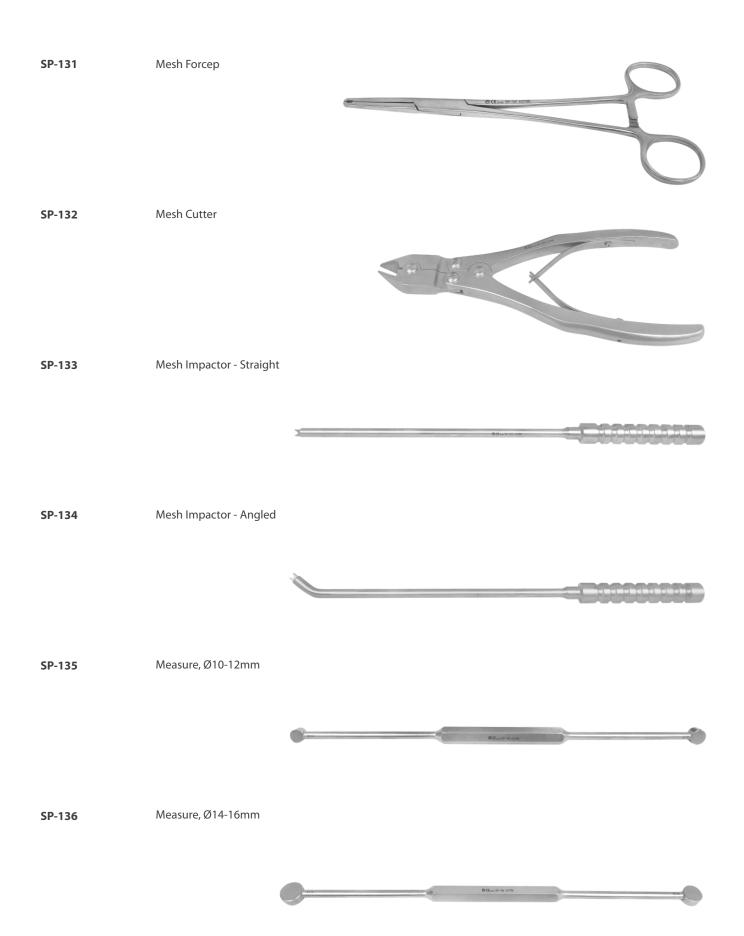

# 4. Cut mesh (if necessary)

Use the AUX Mesh Cage cutter (SP-132) to trim the mesh to the appropriate height.

For the 10 mm and 12 mm round mesh, cut on the diagonal of mesh. For the 15 mm round mesh and all oblong mesh, make either diagonal or horizontal cuts.

## 5. FILL AUX Mesh Cage with bone graft

Fill the interior of the AUX Mesh Cage with desired graft material using Compactor (SP-139 to SP-141) & Mesh Bone Graft Holder (SP-144).

## 6. Distract and insert implant

Using the Mesh Forcep **(SP-131)**, distract the graft site until the desired spinal alignment is achieved. While under distraction, insert the AUX Mesh Cage implant using the appropriate implant holder.

Final seating of the implant may be accomplished by gently tapping on the impaction surface of the implant holder or by using the appropriate Mesh Impactor **(SP-133 or SP-134)**. Once the implant is in place, gently remove the Mesh Forcep **(SP-131)** 

# SP-129 Mesh Cage Instrument Set

| Code   | Set Consisting of                                    | Qty. |
|--------|------------------------------------------------------|------|
| SP-131 | Mesh Forcep                                          | 1    |
| SP-132 | Mesh Cutter                                          | 1    |
| SP-133 | Mesh Impactor - Straight                             | 1    |
| SP-134 | Mesh Impactor - Angled                               | 1    |
| SP-135 | Measure, Ø10-12mm                                    | 1    |
| SP-136 | Measure, Ø14-16mm                                    | 1    |
| SP-137 | Measure, Ø18-20mm                                    | 1    |
| SP-138 | Measure, Ø22-25mm                                    | 1    |
| SP-139 | Compactor, Ø6mm                                      | 1    |
| SP-140 | Compactor, Ø12mm                                     | 1    |
| SP-141 | Compactor, Ø18mm                                     | 1    |
| SP-142 | Trimming Rasp                                        | 1    |
| SP-144 | Mesh Bone Graft Holder                               | 1    |
| SP-471 | Mesh Tray for Mesh Cage Instrument Set               | 2    |
| SP-130 | Sterilization Container for Mesh Cage Instrument Set | 1    |