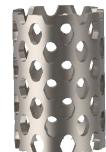

# 4. Cut mesh (if necessary)

Use the AUX Mesh Cage cutter (SP-132) to trim the mesh to the appropriate height.

For the 10 mm and 12 mm round mesh, cut on the diagonal of mesh. For the 15 mm round mesh and all oblong mesh, make either diagonal or horizontal cuts.

### Cut on diagonal

#### Cut on diagonal or horizontal