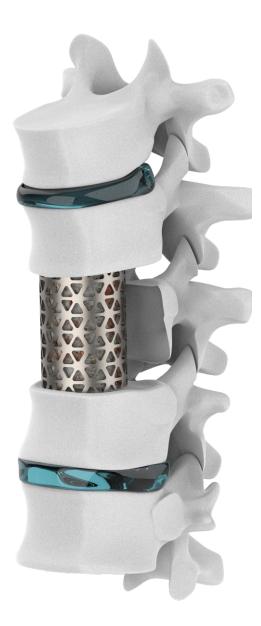

# Mesh Cage Surgical Technique

# T-Mesh Cage & AUX Mesh Cage

AUX Mesh Cage is a vertebral body replacement system with titanium implants available in various footprints and heights to fill a range of vertebral defects. AUX Mesh Cage implants are designed to restore normal spinal alignment and improve the bone-to-implant interface. The system features instruments that allow simultaneous distraction and implantation.

# **Indications:**

The AUX Mesh Cage spacer is a vertebral body replacement device intended for use in the thoracolumbar spine (T1–L5) to replace a collapsed, damaged, or unstable vertebral body due to tumor or trauma (i.e., fracture). The interior of the AUX Mesh Cage spacer can be packed with bone graft. The AUX Mesh Cage System is designed to provide anterior column support, even in the absence of fusion for a prolonged period.

## 6. Distract and insert implant

Using the Mesh Forcep **(SP-131)**, distract the graft site until the desired spinal alignment is achieved. While under distraction, insert the AUX Mesh Cage implant using the appropriate implant holder.