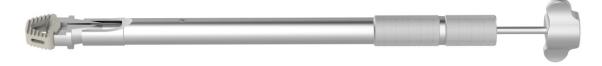

### **KNIFE Cervical Bladed Cage**

The Knife-Cervical Bladed Cage is indicated for use in inter body fusion of the Cervical Spine.

**SP-1909** KNIFE- Cervical Bladed Cage Holder