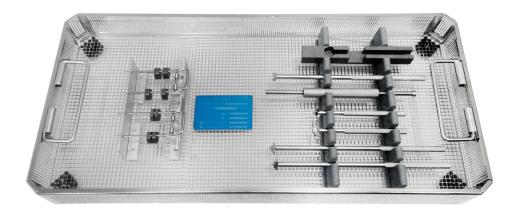

## SP-040 Cervical cage (ACDF) Instrument Set

| Code     | Set Consisting of                                 | Qty. |
|----------|---------------------------------------------------|------|
| 7-052-01 | Trial, 4mm for Cervical Cage                      | 2    |
| SP-042   | Trial, 5mm for Cervical Cage                      | 2    |
| SP-043   | Trial, 6mm for Cervical Cage                      | 2    |
| SP-044   | Trial, 7mm for Cervical Cage                      | 2    |
| SP-045   | Trial, 8mm for Cervical Cage                      | 2    |
| SP-046   | Implant Inserter - Long                           | 2    |
| SP-047   | Implant Inserter - Short                          | 2    |
| SP-048   | Curve Tamp                                        | 1    |
| SP-049   | Implant Support for Cervical Cage                 | 1    |
| SP-050   | Graft Impactor for Cervical Cage                  | 1    |
| SP-469   | Mesh Tray for Cervical cage (ACDF) Instrument Set | 1    |