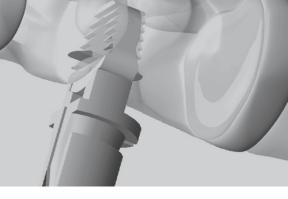

### **KNIFE Cervical Bladed Cage**

The Knife-Cervical Bladed Cage is indicated for use in inter body fusion of the Cervical Spine.

**SP-1909** KNIFE- Cervical Bladed Cage Holder

### **KNIFE - Cervical Bladed Cage**

- It provides primary and secondary stability locking mechanism without the need of anterior plate fixation.
- The blade penetrates into the vertebral column and prevents primary and/or secondary micro movements, advancing the fusion of the graft with vertebra.
- Helps in reducing the duration of wearing the Cervical collar.