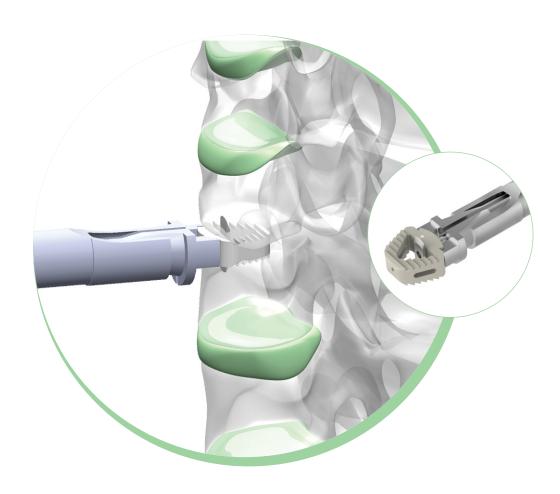

### **KNIFE Cervical Bladed Cage**

The Knife-Cervical Bladed Cage is indicated for use in inter body fusion of the Cervical Spine.

**SP-1909** KNIFE- Cervical Bladed Cage Holder

### **KNIFE - Cervical Bladed Cage**

- It provides primary and secondary stability locking mechanism without the need of anterior plate fixation.
- The blade penetrates into the vertebral column and prevents primary and/or secondary micro movements, advancing the fusion of the graft with vertebra.
- Helps in reducing the duration of wearing the Cervical collar.