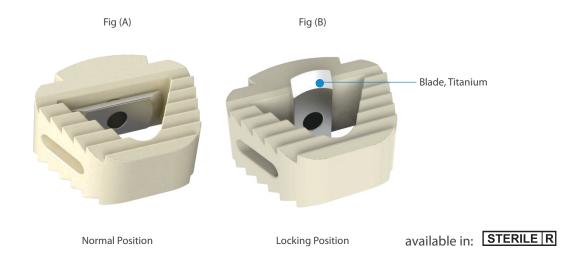

### **KNIFE - Cervical Bladed Cage**

- It provides primary and secondary stability locking mechanism without the need of anterior plate fixation.
- The blade penetrates into the vertebral column and prevents primary and/or secondary micro movements, advancing the fusion of the graft with vertebra.
- Helps in reducing the duration of wearing the Cervical collar.