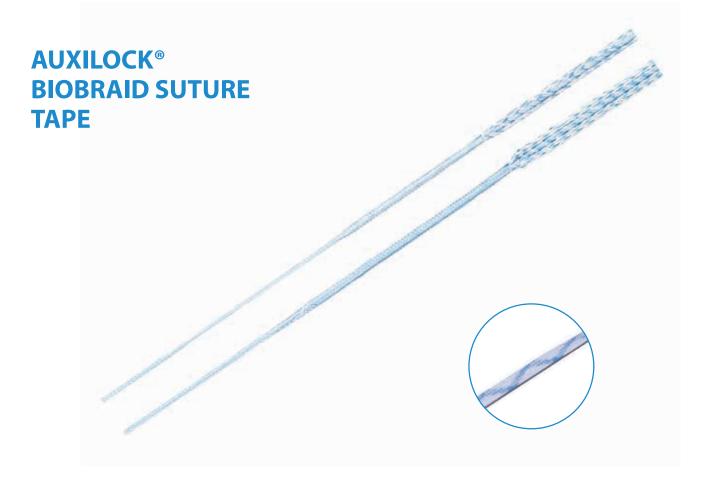

STERILE EO

www.auxein.com 5.3

AUXILOCK® BioBraid Suture Tape made from UHMPWE The suture tape design accommodates the tape in the centre with a suture on the either sides of the tape. It can be used in Knee, Shoulder, and Foot & Ankle surgeries including AC joint reconstruction, knotless double-row rotator cuff repair, patella fracture repair, MPFL Reconstruction etc. The broad footprint of the BioBraid Suture Tape is appropriate for repairs in degenerative cuff tissue where tissue pull-through may be a concern.

## **Ordering Information**

| Code     | Product Description                                                  | Needle |
|----------|----------------------------------------------------------------------|--------|
| 6-013-01 | AUXILOCK® 1.8mm BioBraid Suture Tape: White/Blue, 39in Total length  |        |
| 6-013-02 | AUXILOCK® 1.4mm BioBraid Suture Tape: White/Blue, 39in Total length  |        |
| 6-013-03 | AUXILOCK® 1.4mm BioBraid Suture Tape: White/Black, 39in Total length | •      |
| 6-013-04 | AUXILOCK® 1.6mm BioBraid Suture Tape: White/Blue, 39in Total length  |        |
| 6-013-05 | AUXILOCK® 2.0mm BioBraid Suture Tape: White/Blue, 39in Total length  |        |
| 6-013-06 | AUXILOCK® 1.0mm BioBraid Suture Tape: White/Blue, 39in Total length  |        |