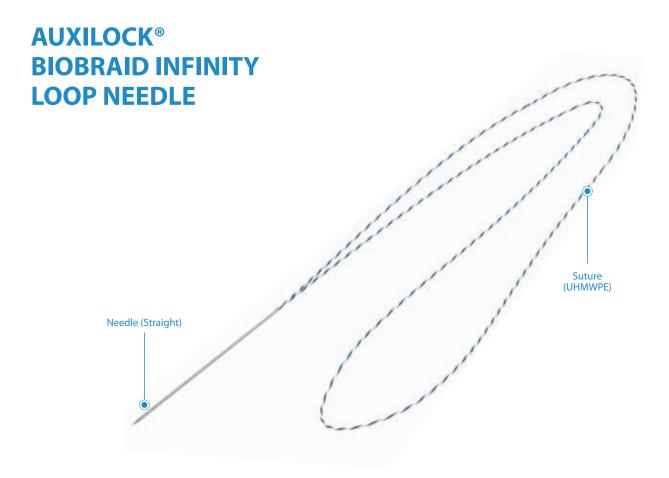

STERILE EO

AUXILOCK® BioBraid Infinity Loop is a continuous loop of BioBraid with a straight needle. BioBraid Infinity Loop utilises the whipstitch technique for graft preparation and reduces the time spent. It also compresses the graft uniformly and improves strength.

## **Ordering Information**

| Code     | Product Description                                                                                            | Suture Colour | Needle |
|----------|----------------------------------------------------------------------------------------------------------------|---------------|--------|
| 6-012-01 | AUXILOCK® #2 BioBraid Infinity Loop: White, With Needle: Straight, 20in Loop Length, 24in Total Length         | 0             |        |
| 6-012-02 | AUXILOCK® #2 BioBraid Infinity Loop: White/Blue, With Needle:<br>Straight, 20in Loop Length, 24in Total Length |               |        |
| 6-012-03 | AUXILOCK® #5 BioBraid Infinity Loop: White/Blue, With Needle:<br>Straight, 20in Loop Length, 24in Total Length |               |        |