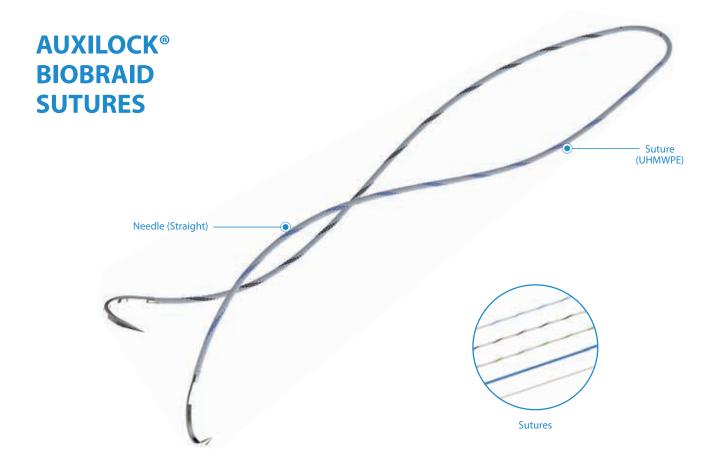

AUXILOCK® BioBraid Sutures are braided sterile sutures prepared from Ultra High Molecular Weight Polyethylene (UHMWPE). They can be used in soft tissue approximations along with allograft tissues in arthroscopy procedures. BioBraid sutures are non-absorbable and do not impose any significant changes in tensile strength retention known to occur in vivo. BioBraid sutures are available in a variety of colour combinations for easy suture management in complicated repairs.

## **Ordering Information**

| Code     | Product Description                                                      | Suture Colour | Needle             |
|----------|--------------------------------------------------------------------------|---------------|--------------------|
| 6-011-03 | AUXILOCK® Two #2 BioBraid: White/Blue & White/Black, 36in Total Length   |               |                    |
| 6-011-04 | AUXILOCK® #2 BioBraid: Blue, With Needles: MO-6 & CE, 36in Total Length  |               | $\bigcirc\bigcirc$ |
| 6-011-05 | AUXILOCK® #2 BioBraid: White, With Needle: MO-6, 36in Total Length       |               | $\overline{}$      |
| 6-011-06 | AUXILOCK® #2 BioBraid: White/Black, With Needle: MO-6, 36in Total Length |               | $\overline{}$      |
| 6-011-08 | AUXILOCK® #2 BioBraid: White/Blue, With Needle: MO-6, 36in Total Length  |               | $\overline{}$      |
| 6-011-09 | AUXILOCK® #2 BioBraid: White/Black, 36in Total Length                    |               |                    |
| 6-011-10 | AUXILOCK® #2 BioBraid: White/Green, With Needle: MO-6, 36in Total Length |               | $\overline{}$      |
| 6-011-11 | AUXILOCK® #2 BioBraid: White/Green, 36in Total Length                    |               |                    |
| 6-011-12 | AUXILOCK® #2 BioBraid: Blue, 36in Total Length                           |               |                    |
| 6-011-13 | AUXILOCK® #2 BioBraid: White, 36in Total Length                          |               |                    |
| 6-011-17 | AUXILOCK® #2 BioBraid: White/Blue, 36in Total Length                     |               |                    |
| 6-011-32 | AUXILOCK® #2 BioBraid: White, With Needle: CCS, 36in Total Length        | 0             | $\bigcirc$         |
| 6-011-07 | AUXILOCK® #5 BioBraid: White, With Needle: CCS, 36in Total Length        | $\bigcirc$    | $\overline{}$      |