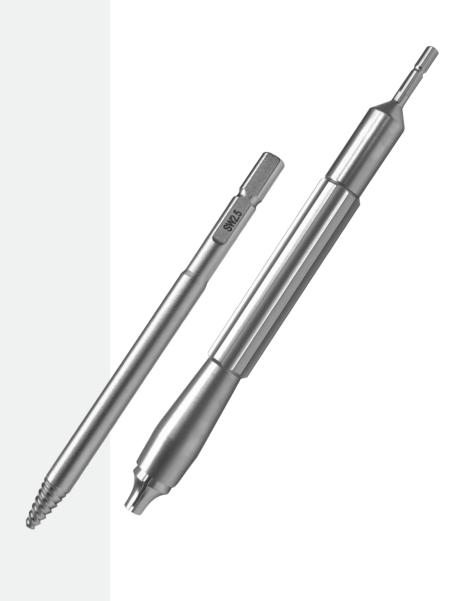

| 7-043-13 | Extraction Screw Hexagonal 3.5mm Conical | SW3.5  |
|----------|------------------------------------------|--------|
| 7-043-14 | Extraction Screw Hexagonal 2.5mm Conical | \$W2.5 |
| 7-043-15 | Extraction Screw Hexagonal 2.7mm Conical | SH2.7  |
| 7-043-16 | Extraction Screw Hexagonal 2.0mm Conical | SM2.0  |
| 7-043-17 | Slotted Screwdriver Small                | 3.0mm  |
| 7-043-18 | Slotted Screwdriver Large                | 6.0mm  |

| Code     | Set Consisting of                              | Qty. |
|----------|------------------------------------------------|------|
| 7-043-36 | Hexagonal Screwdriver, Hex 4.5mm               | 1    |
| 7-043-37 | Hexagonal Screwdriver, Hex 4.0mm               | 1    |
| 7-043-38 | Hexagonal Screwdriver, Hex 3.5mm               | 1    |
| 7-043-39 | Hexagonal Screwdriver, Hex 3.0mm               | 1    |
| 7-043-40 | Hexagonal Screwdriver, Hex 2.5mm               | 1    |
| 7-043-41 | Hexagonal Screwdriver, Hex 2.0mm               | 1    |
| 7-043-42 | Hexagonal Screwdriver, Hex 1.5mm               | 1    |
| 7-043-43 | Universal Screw Extractor                      | 2    |
| 7-043-44 | High Speed Drill Bit Ø4 x Length 70mm          | 1    |
| 7-043-45 | High Speed Drill Bit Ø5 x Length 70mm          | 1    |
| 7-043-46 | High Speed Drill Bit Ø6 x Length 70mm          | 1    |
| 7-043-47 | Sharp Hook for Screw Removal                   | 1    |
| 7-043-48 | Plier for Screw Removal                        | 1    |
| 7-043-49 | Spinal Monoaxial Pedicle Screwdriver           | 1    |
| 7-043-50 | Hollow Gouge                                   | 1    |
| 7-043-51 | Tray for Broken Screw Removal Instruments      | 2    |
| 7-043-52 | Container for Broken Screw Removal Instruments | 1    |