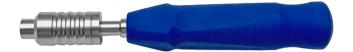

**7-043-01** T-Shaped Handle Quick Coupling

**7-043-02** Straight Handle Quick Coupling

**7-043-03** Trephine Reamer Ø4mm

**7-043-04** Trephine Reamer Ø5mm

**7-043-05** Trephine Reamer Ø6.5mm

**7-043-06** Trephine Reamer Ø8mm

## 7-043 Broken Screw Removal Instrument Set

| Code     | Set Consisting of                        | Qty. |
|----------|------------------------------------------|------|
| 7-043-01 | T-Shaped Handle Quick Coupling           | 1    |
| 7-043-02 | Straight Handle Quick Coupling           | 1    |
| 7-043-03 | Trephine Reamer Ø4mm                     | 1    |
| 7-043-04 | Trephine Reamer Ø5mm                     | 1    |
| 7-043-05 | Trephine Reamer Ø6.5mm                   | 1    |
| 7-043-06 | Trephine Reamer Ø8mm                     | 1    |
| 7-043-07 | Extraction Bolt Ø6.5mm                   | 1    |
| 7-043-08 | Extraction Bolt Ø5.0mm                   | 1    |
| 7-043-09 | Extraction Bolt Ø4.0mm                   | 1    |
| 7-043-10 | Extraction Bolt Ø2.7mm                   | 1    |
| 7-043-11 | Extraction Bolt Ø2.0mm                   | 1    |
| 7-043-12 | Extraction Screw Hexagonal 4.0mm Conical | 1    |
| 7-043-13 | Extraction Screw Hexagonal 3.5mm Conical | 1    |
| 7-043-14 | Extraction Screw Hexagonal 2.5mm Conical | 1    |
| 7-043-15 | Extraction Screw Hexagonal 2.7mm Conical | 1    |
| 7-043-16 | Extraction Screw Hexagonal 2.0mm Conical | 1    |
| 7-043-17 | Slotted Screwdriver Small                | 1    |
| 7-043-18 | Slotted Screwdriver Large                | 1    |
| 7-043-19 | Crosshead Screwdriver                    | 1    |
| 7-043-20 | Square Screwdriver, Hex 1.2mm            | 1    |
| 7-043-21 | Square Screwdriver, Hex 1.5mm            | 1    |
| 7-043-22 | Star Screwdriver Shaft, T30              | 1    |
| 7-043-23 | Star Screwdriver Shaft, T25              | 1    |
| 7-043-24 | Star Screwdriver Shaft, T20              | 1    |
| 7-043-25 | Star Screwdriver Shaft, T18              | 1    |
| 7-043-26 | Star Screwdriver Shaft, T15              | 1    |
| 7-043-27 | Star Screwdriver Shaft, T10              | 1    |
| 7-043-28 | Star Screwdriver Shaft, T9               | 1    |
| 7-043-29 | Star Screwdriver Shaft, T8               | 1    |
| 7-043-30 | Star Screwdriver Shaft, T7               | 1    |
| 7-043-31 | Star Screwdriver Shaft, T6.2             | 1    |
| 7-043-32 | Star Screwdriver Shaft, T6               | 1    |
| 7-043-33 | Triangle Screwdriver 1.7mm               | 1    |
| 7-043-34 | Hexagonal Screwdriver, Hex 5.5mm         | 1    |
| 7-043-35 | Hexagonal Screwdriver, Hex 5.0mm         | 1    |