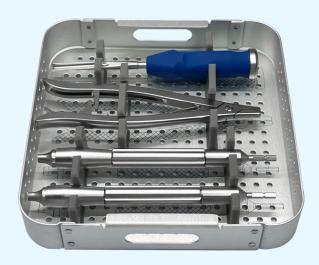

**7-043-01** T-Shaped Handle Quick Coupling

**7-043-02** Straight Handle Quick Coupling

**7-043-03** Trephine Reamer Ø4mm

**7-043-04** Trephine Reamer Ø5mm

**7-043-05** Trephine Reamer Ø6.5mm

**7-043-06** Trephine Reamer Ø8mm

| 7-043-07 | Extraction Bolt Ø6.5mm                   |
|----------|------------------------------------------|
| 7-043-08 | Extraction Bolt Ø5.0mm                   |
| 7-043-09 | Extraction Bolt Ø4.0mm                   |
| 7-043-10 | Extraction Bolt Ø2.7mm                   |
| 7-043-11 | Extraction Bolt Ø2.0mm                   |
| 7-043-12 | Extraction Screw Hexagonal 4.0mm Conical |

| 7-043-13 | Extraction Screw Hexagonal 3.5mm Conical | SW3.5  |
|----------|------------------------------------------|--------|
| 7-043-14 | Extraction Screw Hexagonal 2.5mm Conical | \$W2.5 |
| 7-043-15 | Extraction Screw Hexagonal 2.7mm Conical | SH2.7  |
| 7-043-16 | Extraction Screw Hexagonal 2.0mm Conical | SM2.0  |
| 7-043-17 | Slotted Screwdriver Small                | 3.0mm  |
| 7-043-18 | Slotted Screwdriver Large                | 6.0mm  |

| 7-043-19 | Crosshead Screwdriver         |       |
|----------|-------------------------------|-------|
| 7-043-20 | Square Screwdriver, Hex 1.2mm | 12mn  |
| 7-043-21 | Square Screwdriver, Hex 1.5mm | 1.5mm |
| 7-043-22 | Star Screwdriver Shaft, T30   | T30   |
| 7-043-23 | Star Screwdriver Shaft, T25   | T25   |
| 7-043-24 | Star Screwdriver Shaft, T20   | T20   |

| 7-043-25 | Star Screwdriver Shaft, T18 | T18 |
|----------|-----------------------------|-----|
| 7-043-26 | Star Screwdriver Shaft, T15 | T15 |
| 7-043-27 | Star Screwdriver Shaft, T10 | T10 |
| 7-043-28 | Star Screwdriver Shaft, T9  | 119 |
| 7-043-29 | Star Screwdriver Shaft, T8  | T8  |
| 7-043-30 | Star Screwdriver Shaft, T7  |     |

| 7-043-31 | Star Screwdriver Shaft, T6.2     | T6.2  |
|----------|----------------------------------|-------|
| 7-043-32 | Star Screwdriver Shaft, T6       | T6    |
| 7-043-33 | Triangle Screwdriver 1.7mm       |       |
| 7-043-34 | Hexagonal Screwdriver, Hex 5.5mm | SV6.5 |
| 7-043-35 | Hexagonal Screwdriver, Hex 5.0mm | SW5.0 |
| 7-043-36 | Hexagonal Screwdriver, Hex 4.5mm | SW4.5 |

| 7-043-37 | Hexagonal Screwdriver, Hex 4.0mm | SH40  |
|----------|----------------------------------|-------|
| 7-043-38 | Hexagonal Screwdriver, Hex 3.5mm | SW3.5 |
| 7-043-39 | Hexagonal Screwdriver, Hex 3.0mm | SW3.0 |
| 7-043-40 | Hexagonal Screwdriver, Hex 2.5mm | SW2.5 |
| 7-043-41 | Hexagonal Screwdriver, Hex 2.0mm | SN2.0 |
| 7-043-42 | Hexagonal Screwdriver, Hex 1.5mm | SW1.5 |

| 7-043-43 | Universal Screw Extractor             |
|----------|---------------------------------------|
| 7-043-44 | High Speed Drill Bit Ø4 x Length 70mm |
| 7-043-45 | High Speed Drill Bit Ø5 x Length 70mm |
| 7-043-46 | High Speed Drill Bit Ø6 x Length 70mm |
| 7-043-47 | Sharp Hook for Screw Removal          |
| 7-043-48 | Plier for Screw Removal               |

**7-043-49** Spinal Monoaxial Pedicle Screwdriver

**7-043-50** Hollow Gouge

**7-043-51** Tray for Broken Screw Removal Instruments

**7-043-52** Container for Broken Screw Removal Instruments