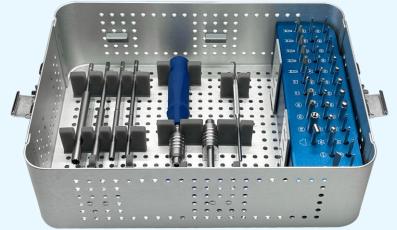

**7-043-01** T-Shaped Handle Quick Coupling

**7-043-02** Straight Handle Quick Coupling

**7-043-03** Trephine Reamer Ø4mm

**7-043-04** Trephine Reamer Ø5mm

**7-043-05** Trephine Reamer Ø6.5mm

**7-043-06** Trephine Reamer Ø8mm

| 7-043-07 | Extraction Bolt Ø6.5mm                   |
|----------|------------------------------------------|
| 7-043-08 | Extraction Bolt Ø5.0mm                   |
| 7-043-09 | Extraction Bolt Ø4.0mm                   |
| 7-043-10 | Extraction Bolt Ø2.7mm                   |
| 7-043-11 | Extraction Bolt Ø2.0mm                   |
| 7-043-12 | Extraction Screw Hexagonal 4.0mm Conical |

| 7-043-13 | Extraction Screw Hexagonal 3.5mm Conical | SW3.5  |
|----------|------------------------------------------|--------|
| 7-043-14 | Extraction Screw Hexagonal 2.5mm Conical | \$W2.5 |
| 7-043-15 | Extraction Screw Hexagonal 2.7mm Conical | SH2.7  |
| 7-043-16 | Extraction Screw Hexagonal 2.0mm Conical | SM2.0  |
| 7-043-17 | Slotted Screwdriver Small                | 3.0mm  |
| 7-043-18 | Slotted Screwdriver Large                | 6.0mm  |

| 7-043-19 | Crosshead Screwdriver         |       |
|----------|-------------------------------|-------|
| 7-043-20 | Square Screwdriver, Hex 1.2mm | 12mn  |
| 7-043-21 | Square Screwdriver, Hex 1.5mm | 1.5mm |
| 7-043-22 | Star Screwdriver Shaft, T30   | T30   |
| 7-043-23 | Star Screwdriver Shaft, T25   | T25   |
| 7-043-24 | Star Screwdriver Shaft, T20   | T20   |

| 7-043-25 | Star Screwdriver Shaft, T18 | T18 |
|----------|-----------------------------|-----|
| 7-043-26 | Star Screwdriver Shaft, T15 | T15 |
| 7-043-27 | Star Screwdriver Shaft, T10 | T10 |
| 7-043-28 | Star Screwdriver Shaft, T9  | 119 |
| 7-043-29 | Star Screwdriver Shaft, T8  | T8  |
| 7-043-30 | Star Screwdriver Shaft, T7  |     |

| 7-043-31 | Star Screwdriver Shaft, T6.2     | T6.2  |
|----------|----------------------------------|-------|
| 7-043-32 | Star Screwdriver Shaft, T6       | T6    |
| 7-043-33 | Triangle Screwdriver 1.7mm       |       |
| 7-043-34 | Hexagonal Screwdriver, Hex 5.5mm | SV6.5 |
| 7-043-35 | Hexagonal Screwdriver, Hex 5.0mm | SW5.0 |
| 7-043-36 | Hexagonal Screwdriver, Hex 4.5mm | SW4.5 |

| 7-043-37 | Hexagonal Screwdriver, Hex 4.0mm | SH40  |
|----------|----------------------------------|-------|
| 7-043-38 | Hexagonal Screwdriver, Hex 3.5mm | SW3.5 |
| 7-043-39 | Hexagonal Screwdriver, Hex 3.0mm | SW3.0 |
| 7-043-40 | Hexagonal Screwdriver, Hex 2.5mm | SW2.5 |
| 7-043-41 | Hexagonal Screwdriver, Hex 2.0mm | SN2.0 |
| 7-043-42 | Hexagonal Screwdriver, Hex 1.5mm | SW1.5 |

| 7-043-43 | Universal Screw Extractor             |
|----------|---------------------------------------|
| 7-043-44 | High Speed Drill Bit Ø4 x Length 70mm |
| 7-043-45 | High Speed Drill Bit Ø5 x Length 70mm |
| 7-043-46 | High Speed Drill Bit Ø6 x Length 70mm |
| 7-043-47 | Sharp Hook for Screw Removal          |
| 7-043-48 | Plier for Screw Removal               |

**7-043-49** Spinal Monoaxial Pedicle Screwdriver

**7-043-50** Hollow Gouge

**7-043-51** Tray for Broken Screw Removal Instruments

**7-043-52** Container for Broken Screw Removal Instruments