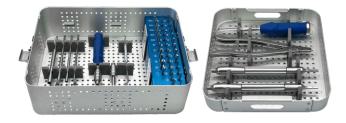

#### 7-043 Broken Screw Removal Instrument Set

## 7-043 Broken Screw Removal Instrument Set

| Code     | Set Consisting of                        | Qty. |
|----------|------------------------------------------|------|
| 7-043-01 | T-Shaped Handle Quick Coupling           | 1    |
| 7-043-02 | Straight Handle Quick Coupling           | 1    |
| 7-043-03 | Trephine Reamer Ø4mm                     | 1    |
| 7-043-04 | Trephine Reamer Ø5mm                     | 1    |
| 7-043-05 | Trephine Reamer Ø6.5mm                   | 1    |
| 7-043-06 | Trephine Reamer Ø8mm                     | 1    |
| 7-043-07 | Extraction Bolt Ø6.5mm                   | 1    |
| 7-043-08 | Extraction Bolt Ø5.0mm                   | 1    |
| 7-043-09 | Extraction Bolt Ø4.0mm                   | 1    |
| 7-043-10 | Extraction Bolt Ø2.7mm                   | 1    |
| 7-043-11 | Extraction Bolt Ø2.0mm                   | 1    |
| 7-043-12 | Extraction Screw Hexagonal 4.0mm Conical | 1    |
| 7-043-13 | Extraction Screw Hexagonal 3.5mm Conical | 1    |
| 7-043-14 | Extraction Screw Hexagonal 2.5mm Conical | 1    |
| 7-043-15 | Extraction Screw Hexagonal 2.7mm Conical | 1    |
| 7-043-16 | Extraction Screw Hexagonal 2.0mm Conical | 1    |
| 7-043-17 | Slotted Screwdriver Small                | 1    |
| 7-043-18 | Slotted Screwdriver Large                | 1    |
| 7-043-19 | Crosshead Screwdriver                    | 1    |
| 7-043-20 | Square Screwdriver, Hex 1.2mm            | 1    |
| 7-043-21 | Square Screwdriver, Hex 1.5mm            | 1    |
| 7-043-22 | Star Screwdriver Shaft, T30              | 1    |
| 7-043-23 | Star Screwdriver Shaft, T25              | 1    |
| 7-043-24 | Star Screwdriver Shaft, T20              | 1    |
| 7-043-25 | Star Screwdriver Shaft, T18              | 1    |
| 7-043-26 | Star Screwdriver Shaft, T15              | 1    |
| 7-043-27 | Star Screwdriver Shaft, T10              | 1    |
| 7-043-28 | Star Screwdriver Shaft, T9               | 1    |
| 7-043-29 | Star Screwdriver Shaft, T8               | 1    |
| 7-043-30 | Star Screwdriver Shaft, T7               | 1    |
| 7-043-31 | Star Screwdriver Shaft, T6.2             | 1    |
| 7-043-32 | Star Screwdriver Shaft, T6               | 1    |
| 7-043-33 | Triangle Screwdriver 1.7mm               | 1    |
| 7-043-34 | Hexagonal Screwdriver, Hex 5.5mm         | 1    |
| 7-043-35 | Hexagonal Screwdriver, Hex 5.0mm         | 1    |

| Code     | Set Consisting of                              | Qty. |
|----------|------------------------------------------------|------|
| 7-043-36 | Hexagonal Screwdriver, Hex 4.5mm               | 1    |
| 7-043-37 | Hexagonal Screwdriver, Hex 4.0mm               | 1    |
| 7-043-38 | Hexagonal Screwdriver, Hex 3.5mm               | 1    |
| 7-043-39 | Hexagonal Screwdriver, Hex 3.0mm               | 1    |
| 7-043-40 | Hexagonal Screwdriver, Hex 2.5mm               | 1    |
| 7-043-41 | Hexagonal Screwdriver, Hex 2.0mm               | 1    |
| 7-043-42 | Hexagonal Screwdriver, Hex 1.5mm               | 1    |
| 7-043-43 | Universal Screw Extractor                      | 2    |
| 7-043-44 | High Speed Drill Bit Ø4 x Length 70mm          | 1    |
| 7-043-45 | High Speed Drill Bit Ø5 x Length 70mm          | 1    |
| 7-043-46 | High Speed Drill Bit Ø6 x Length 70mm          | 1    |
| 7-043-47 | Sharp Hook for Screw Removal                   | 1    |
| 7-043-48 | Plier for Screw Removal                        | 1    |
| 7-043-49 | Spinal Monoaxial Pedicle Screwdriver           | 1    |
| 7-043-50 | Hollow Gouge                                   | 1    |
| 7-043-51 | Tray for Broken Screw Removal Instruments      | 2    |
| 7-043-52 | Container for Broken Screw Removal Instruments | 1    |