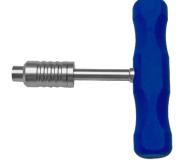

**7-043-01** T-Shaped Handle Quick Coupling

**7-043-02** Straight Handle Quick Coupling

**7-043-03** Trephine Reamer Ø4mm

**7-043-04** Trephine Reamer Ø5mm

**7-043-05** Trephine Reamer Ø6.5mm

**7-043-06** Trephine Reamer Ø8mm

## 7-043 Broken Screw Removal Instrument Set

| Code     | Set Consisting of                        | Qty. |
|----------|------------------------------------------|------|
| 7-043-01 | T-Shaped Handle Quick Coupling           | 1    |
| 7-043-02 | Straight Handle Quick Coupling           | 1    |
| 7-043-03 | Trephine Reamer Ø4mm                     | 1    |
| 7-043-04 | Trephine Reamer Ø5mm                     | 1    |
| 7-043-05 | Trephine Reamer Ø6.5mm                   | 1    |
| 7-043-06 | Trephine Reamer Ø8mm                     | 1    |
| 7-043-07 | Extraction Bolt Ø6.5mm                   | 1    |
| 7-043-08 | Extraction Bolt Ø5.0mm                   | 1    |
| 7-043-09 | Extraction Bolt Ø4.0mm                   | 1    |
| 7-043-10 | Extraction Bolt Ø2.7mm                   | 1    |
| 7-043-11 | Extraction Bolt Ø2.0mm                   | 1    |
| 7-043-12 | Extraction Screw Hexagonal 4.0mm Conical | 1    |
| 7-043-13 | Extraction Screw Hexagonal 3.5mm Conical | 1    |
| 7-043-14 | Extraction Screw Hexagonal 2.5mm Conical | 1    |
| 7-043-15 | Extraction Screw Hexagonal 2.7mm Conical | 1    |
| 7-043-16 | Extraction Screw Hexagonal 2.0mm Conical | 1    |
| 7-043-17 | Slotted Screwdriver Small                | 1    |
| 7-043-18 | Slotted Screwdriver Large                | 1    |
| 7-043-19 | Crosshead Screwdriver                    | 1    |
| 7-043-20 | Square Screwdriver, Hex 1.2mm            | 1    |
| 7-043-21 | Square Screwdriver, Hex 1.5mm            | 1    |
| 7-043-22 | Star Screwdriver Shaft, T30              | 1    |
| 7-043-23 | Star Screwdriver Shaft, T25              | 1    |
| 7-043-24 | Star Screwdriver Shaft, T20              | 1    |
| 7-043-25 | Star Screwdriver Shaft, T18              | 1    |
| 7-043-26 | Star Screwdriver Shaft, T15              | 1    |
| 7-043-27 | Star Screwdriver Shaft, T10              | 1    |
| 7-043-28 | Star Screwdriver Shaft, T9               | 1    |
| 7-043-29 | Star Screwdriver Shaft, T8               | 1    |
| 7-043-30 | Star Screwdriver Shaft, T7               | 1    |
| 7-043-31 | Star Screwdriver Shaft, T6.2             | 1    |
| 7-043-32 | Star Screwdriver Shaft, T6               | 1    |
| 7-043-33 | Triangle Screwdriver 1.7mm               | 1    |
| 7-043-34 | Hexagonal Screwdriver, Hex 5.5mm         | 1    |
| 7-043-35 | Hexagonal Screwdriver, Hex 5.0mm         | 1    |