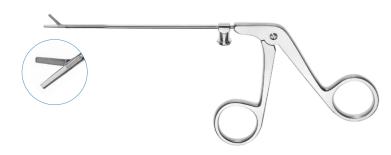

# **Instruments**

7-139-31 Mini Punch

7-139-32 Mini Scissors, Upwards Cutting

7-139-33 Mini Grasping Forceps

7-139-43 Blunt Nose Mini Basket Punch, Straight Jaws, Straight Shaft

7-139-48 Shark Mini Grasping Forceps, Straight Jaws, Straight Shaft