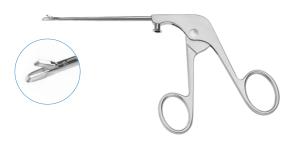

# **Instruments**

7-139-31 Mini Punch

7-139-32 Mini Scissors, Upwards Cutting

7-139-33 Mini Grasping Forceps

7-139-43 Blunt Nose Mini Basket Punch, Straight Jaws, Straight Shaft

7-139-48 Shark Mini Grasping Forceps, Straight Jaws, Straight Shaft