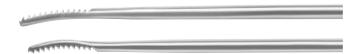

# **Mini Rasp**

| Code     | Shape                  |
|----------|------------------------|
| 7-139-06 | Mini Rasp, Concave Jaw |
| 7-139-07 | Mini Rasp, Convex Jaw  |

7-139-09 Mini Knife With V - Knotch