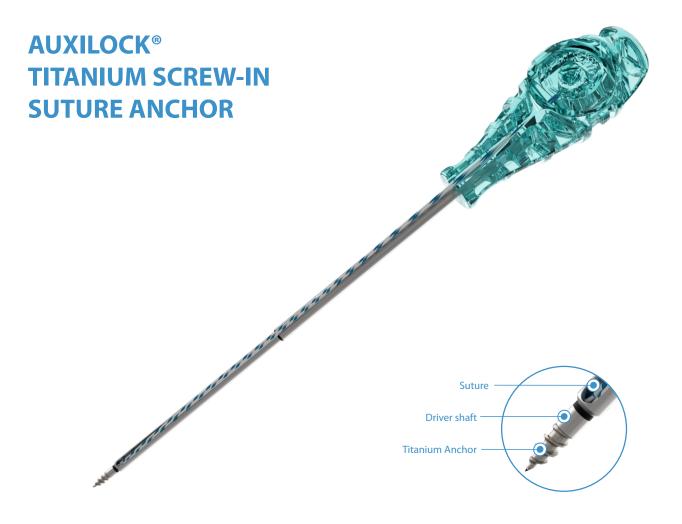

# **Ordering Information**

| Code     | Product Description                                                                                     | Suture/Tape Colour | Needle             |
|----------|---------------------------------------------------------------------------------------------------------|--------------------|--------------------|
| 6-005-16 | AUXILOCK® 2.0mm Titanium Screw-In Suture Anchor With One #0 BioBraid:<br>White/Blue                     |                    |                    |
| 6-005-11 | AUXILOCK® 2.0mm Titanium Screw-In Suture Anchor With One #0 BioBraid:<br>White/Blue, With Needles       |                    | $\bigcirc\bigcirc$ |
| 6-005-15 | AUXILOCK® 2.5mm Titanium Screw-In Suture Anchor With One #1 BioBraid:<br>White/Blue                     |                    |                    |
| 6-005-12 | AUXILOCK® 2.5mm Titanium Screw-In Suture Anchor With One #1 BioBraid:<br>White/Blue, With Needles: MO-6 |                    | $\bigcirc\bigcirc$ |

# **Recommended Instrumentation**

| Code     | Product Description                      | Compatible Implants                    |
|----------|------------------------------------------|----------------------------------------|
| 7-139-01 | Ø1.2mm X 100mm Drill Bit                 | 6-005-11, 6-005-16                     |
| 7-139-02 | 8 Point Slotted Drill Guide, Length 50mm | 6-005-11, 6-005-12, 6-005-16, 6-005-15 |
| 7-139-66 | Ø1.8mm X 100mm Drill Bit                 | 6-005-15, 6-005-12                     |