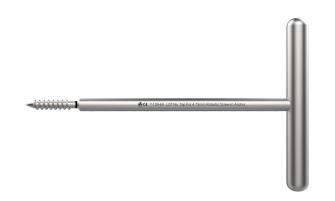

# **Recommended Instrumentation**

| Code     | Product Description                     | Compatible Implants |
|----------|-----------------------------------------|---------------------|
| 7-139-69 | Tap for 4.75 mm Rotador Screw-in Anchor | 6-020-01            |