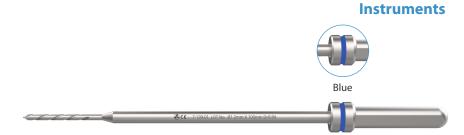

# **Recommended Instrumentation**

| Code     | Product Description                      | Compatible Implants |
|----------|------------------------------------------|---------------------|
| 7-139-02 | 8 Point Slotted Drill Guide, Length 50mm | 6-040-01, 6-040-02  |
| 7-139-52 | Ø1.2mm X 110mm Drill Bit                 | 6-040-01, 6-040-02  |

7-139-01 Ø1.2mm X 100mm Drill Bit (For 2.0mm Ti Anchor)

7-139-02 8 point Slotted Drill Guide, Length 50mm

7-139-52 Ø1.2mm X 110mm Drill Bit (For 1.2mm AuxSuture Anchor)

7-139-66 Ø1.8mm X 100mm Drill Bit (For 2.5mm Ti Anchor)