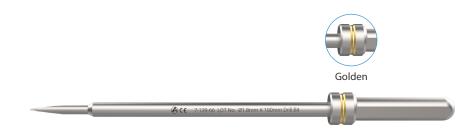

# **Recommended Instrumentation**

| Code     | Product Description                      | Compatible Implants                    |
|----------|------------------------------------------|----------------------------------------|
| 7-139-01 | Ø1.2mm X 100mm Drill Bit                 | 6-005-11, 6-005-16                     |
| 7-139-02 | 8 Point Slotted Drill Guide, Length 50mm | 6-005-11, 6-005-12, 6-005-16, 6-005-15 |
| 7-139-66 | Ø1.8mm X 100mm Drill Bit                 | 6-005-15, 6-005-12                     |

7-139-01 Ø1.2mm X 100mm Drill Bit (For 2.0mm Ti Anchor)

7-139-02 8 point Slotted Drill Guide, Length 50mm

7-139-52 Ø1.2mm X 110mm Drill Bit (For 1.2mm AuxSuture Anchor)

7-139-66 Ø1.8mm X 100mm Drill Bit (For 2.5mm Ti Anchor)