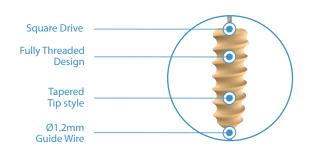

# **Ordering Information**

| Code     | Product Description                                                             | Suture/Tape Colour | Needle |
|----------|---------------------------------------------------------------------------------|--------------------|--------|
| 6-040-01 | AUXILOCK® 1.2mm AuxSuture Anchor With One #0 BioBraid: White/Blue               |                    |        |
| 6-040-02 | AUXILOCK® 1.2mm AuxSuture Anchor With One #0 BioBraid: White/Blue, With Needles |                    | $\cup$ |

# **Recommended Instrumentation**

| Code     | Product Description                      | Compatible Implants |
|----------|------------------------------------------|---------------------|
| 7-139-02 | 8 Point Slotted Drill Guide, Length 50mm | 6-040-01, 6-040-02  |
| 7-139-52 | Ø1.2mm X 110mm Drill Bit                 | 6-040-01, 6-040-02  |