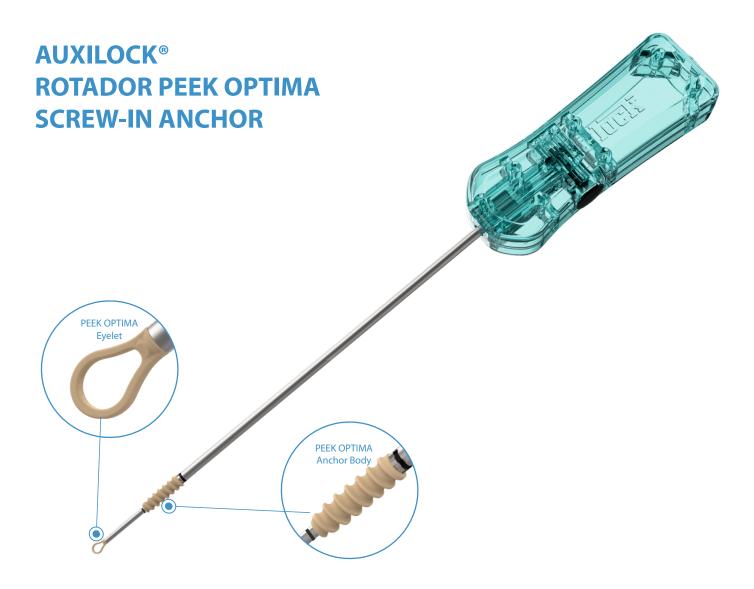

# **Ordering Information**

| Code     | Product Description                                         |
|----------|-------------------------------------------------------------|
| 6-020-01 | AUXILOCK® Rotador 4.75mm x 15mm PEEK OPTIMA Screw-In Anchor |

# **Recommended Instrumentation**

| Code     | Product Description                     | Compatible Implants |
|----------|-----------------------------------------|---------------------|
| 7-139-69 | Tap for 4.75 mm Rotador Screw-in Anchor | 6-020-01            |