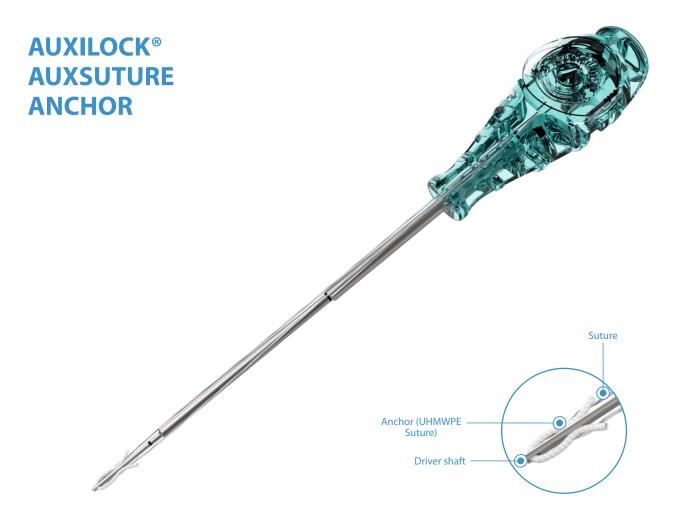

# **Ordering Information**

| Code     | Product Description                                                             | Suture/Tape Colour | Needle |
|----------|---------------------------------------------------------------------------------|--------------------|--------|
| 6-040-01 | AUXILOCK® 1.2mm AuxSuture Anchor With One #0 BioBraid: White/Blue               |                    |        |
| 6-040-02 | AUXILOCK® 1.2mm AuxSuture Anchor With One #0 BioBraid: White/Blue, With Needles |                    | $\cup$ |

# **Recommended Instrumentation**

| Code     | Product Description                      | Compatible Implants |
|----------|------------------------------------------|---------------------|
| 7-139-02 | 8 Point Slotted Drill Guide, Length 50mm | 6-040-01, 6-040-02  |
| 7-139-52 | Ø1.2mm X 110mm Drill Bit                 | 6-040-01, 6-040-02  |