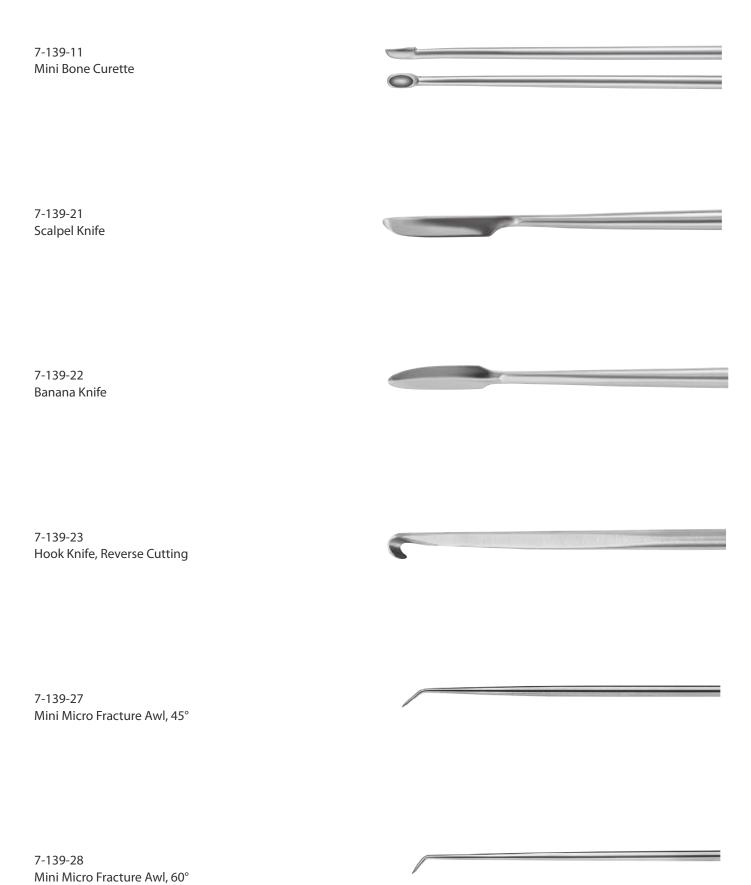

**OPTIONAL INSTRUMENTS** 

| 7-139-05 | Exploring Probe, Graduated, Curved                          | 1 |
|----------|-------------------------------------------------------------|---|
| 7-139-06 | Mini Rasp, Concave Jaw                                      | 1 |
| 7-139-07 | Mini Rasp, Convex Jaw                                       | 1 |
| 7-139-09 | Mini Knife With V - Knotch                                  | 1 |
| 7-139-11 | Mini Bone Curette                                           | 1 |
| 7-139-21 | Scalpel Knife                                               | 1 |
| 7-139-22 | Banana Knife                                                | 1 |
| 7-139-23 | Hook Knife, Reverse Cutting                                 | 1 |
| 7-139-27 | Mini Micro Fracture Awl, 45°                                | 1 |
| 7-139-28 | Mini Micro Fracture Awl, 60°                                | 1 |
| 7-139-31 | Mini Punch                                                  | 1 |
| 7-139-32 | Mini Scissors, Upwards Cutting                              | 1 |
| 7-139-33 | Mini Grasping Forceps                                       | 1 |
| 7-139-43 | Blunt Nose Mini Basket Punch, Straight Jaws, Straight Shaft | 1 |
| 7-139-48 | Shark Mini Grasping Forceps, Straight Jaws, Straight Shaft  | 1 |