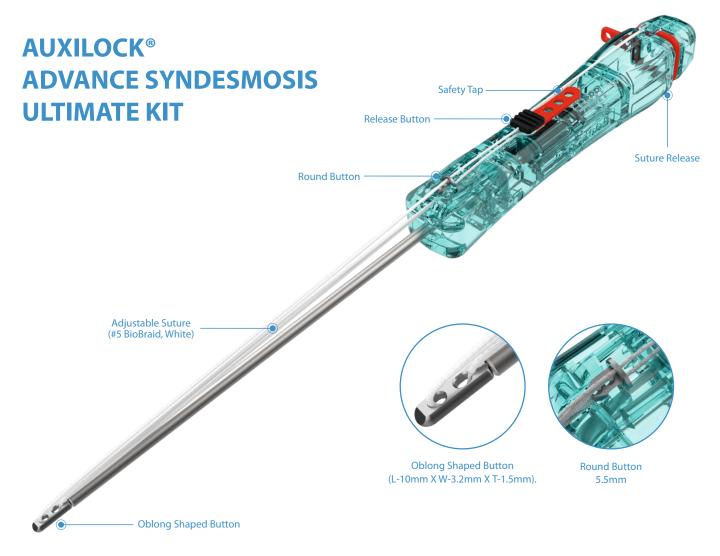

STERILE EO

www.auxein.com 4.7

**FOOT AND ANKLE** 

**Implants** 

The AUXILOCK® Advance Syndesmosis implant system features a unique delivery mechanism that allows the user to insert a Syndesmosis implant without pulling a needle through the medial skin. Advance Syndesmosis Handle system gives the user control to flip the medial oblong button below the skin for less soft-tissue interposition.

Ergonomic Advance Syndesmosis implant tensioning handles have also been added to the system. The handle is designed tension the syndesmosis implant without hurting the surgeon fingers. The Avance Syndesmosis implant system also features a new trocar style drill bit that reduces skiving off the fibula when drilling in the transmalleolar plane  $30^{\circ}$  anterior to the coronal plane.

# **Ordering Information**

| Code     | Product Description                        |
|----------|--------------------------------------------|
| 6-051-01 | AUXILOCK® Advance Syndesmosis Ultimate Kit |

#### **Related Instrumentation (Include in Kit)**

| Code     | Product Description                                                 |
|----------|---------------------------------------------------------------------|
| 7-147-01 | Cannulated Drill Bit with Quick Coupling End, Ø3.5mm x Length 175mm |
| 7-147-02 | Ø1.5mm K-Wire                                                       |