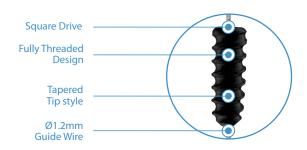

7-139-01 Ø1.2mm X 100mm Drill Bit (For 2.0mm Ti Anchor)

7-139-02 8 point Slotted Drill Guide, Length 50mm

7-139-52 Ø1.2mm X 110mm Drill Bit (For 1.2mm AuxSuture Anchor)

7-139-66 Ø1.8mm X 100mm Drill Bit (For 2.5mm Ti Anchor)