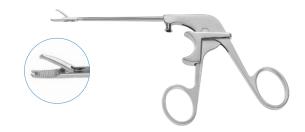

# **Instruments**

7-139-31 Mini Punch

7-139-32 Mini Scissors, Upwards Cutting

7-139-33 Mini Grasping Forceps

7-139-43 Blunt Nose Mini Basket Punch, Straight Jaws, Straight Shaft

7-139-48 Shark Mini Grasping Forceps, Straight Jaws, Straight Shaft