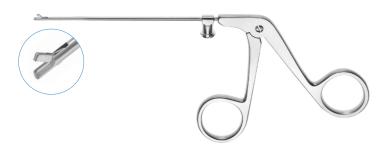

# **Instruments**

7-139-31 Mini Punch

7-139-32 Mini Scissors, Upwards Cutting

7-139-33 Mini Grasping Forceps

7-139-43 Blunt Nose Mini Basket Punch, Straight Jaws, Straight Shaft

7-139-48 Shark Mini Grasping Forceps, Straight Jaws, Straight Shaft