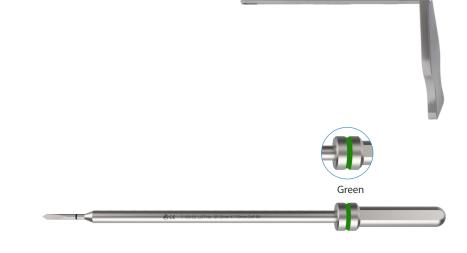

# **Recommended Instrumentation**

| Code     | Product Description                      | Compatible Implants                    |
|----------|------------------------------------------|----------------------------------------|
| 7-139-01 | Ø1.2mm X 100mm Drill Bit                 | 6-005-11, 6-005-16                     |
| 7-139-02 | 8 Point Slotted Drill Guide, Length 50mm | 6-005-11, 6-005-12, 6-005-16, 6-005-15 |
| 7-139-66 | Ø1.8mm X 100mm Drill Bit                 | 6-005-15, 6-005-12                     |

7-139-01 Ø1.2mm X 100mm Drill Bit (For 2.0mm Ti Anchor)

7-139-02 8 point Slotted Drill Guide, Length 50mm

7-139-52 Ø1.2mm X 110mm Drill Bit (For 1.2mm AuxSuture Anchor)

7-139-66 Ø1.8mm X 100mm Drill Bit (For 2.5mm Ti Anchor)