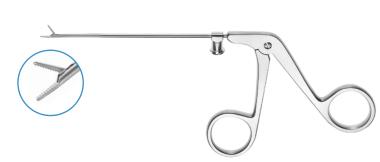

# **Instruments**

7-139-31 Mini Punch

7-139-32 Mini Scissors, Upwards Cutting

7-139-33 Mini Grasping Forceps

7-139-43 Blunt Nose Mini Basket Punch, Straight Jaws, Straight Shaft

7-139-48 Shark Mini Grasping Forceps, Straight Jaws, Straight Shaft