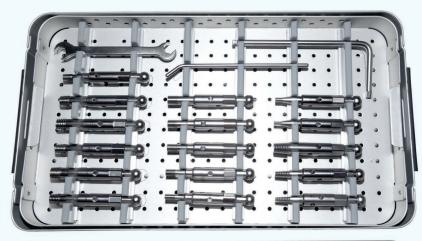

## **Our Achievements**

**7-152-01** Connecting Rod, M4 for Nail Removal

**7-152-02** Connecting Rod, M5 for Nail Removal

**7-152-03** Connecting Rod, M6 x 1 for Nail Removal

**7-152-04** Connecting Rod, M7 x 1,left for Nail Removal

**7-152-05** Connecting Rod, M8 x 1 for Nail Removal

**7-152-06** Connecting Rod, M9 for Nail Removal

**7-152-07** Connecting Rod, M10 x 1 for Nail Removal

**7-152-08** Connecting Rod, M11 for Nail Removal

**7-152-09** Connecting Rod, M12 x 1.5 for Nail Removal

**7-152-10** Connecting Rod, M10 x 1.5 for Nail Removal

**7-152-11** Connecting Rod, M12 x 1.75 for Nail Removal

**7-152-12** Connecting Rod, 7/16 - 20 for Nail Removal

www.auxein.com

**7-152-13** Connecting Rod, M7 x 1 for Nail Removal

**7-152-14** Conical Extraction Screw 4.0mm, Tapered 1 for Nail Removal

**7-152-15** Conical Extraction Screw 6.0mm, Tapered 2 for Nail Removal

**7-152-16** Conical Extraction Screw 10.0mm, Tapered 3 for Nail Removal

**7-152-17** Hexagonal Screw Driver SW2.5 x 150 for Nail Removal

**7-152-18** Hexagonal Screw Driver SW3.0 x 150 for Nail Removal

7-152-19 Hexagonal Screw Driver SW3.5 x 150 for Nail Removal 7-152-20 Hexagonal Screw Driver SW4.0 x 150 for Nail Removal 7-152-21 Hexagonal Screw Driver SW4.5 x 150 for Nail Removal 7-152-22 Hexagonal Screw Driver SW5.0 x 150 for Nail Removal Hexagonal Screw Driver SW8.0 x 150 for Nail Removal 7-152-23 Hexagonal Screw Driver SW7.0 x 150 for Nail Removal 7-152-24

### 7-152 Instrument Set for Nail Removal

| Code     | Set Consisting of                                           | Qty. |
|----------|-------------------------------------------------------------|------|
| 7-152-01 | Connecting Rod, M4 for Nail Removal                         | 1    |
| 7-152-02 | Connecting Rod, M5 for Nail Removal                         | 1    |
| 7-152-03 | Connecting Rod, M6 x 1 for Nail Removal                     | 1    |
| 7-152-04 | Connecting Rod, M7 x 1,left for Nail Removal                | 1    |
| 7-152-05 | Connecting Rod, M8 x 1 for Nail Removal                     | 1    |
| 7-152-06 | Connecting Rod, M9 for Nail Removal                         | 1    |
| 7-152-07 | Connecting Rod, M10 x 1 for Nail Removal                    | 1    |
| 7-152-08 | Connecting Rod, M11 for Nail Removal                        | 1    |
| 7-152-09 | Connecting Rod, M12 x 1.5 for Nail Removal                  | 1    |
| 7-152-10 | Connecting Rod, M10 x 1.5 for Nail Removal                  | 1    |
| 7-152-11 | Connecting Rod, M12 x 1.75 for Nail Removal                 | 1    |
| 7-152-12 | Connecting Rod, 7/16 - 20 for Nail Removal                  | 1    |
| 7-152-13 | Connecting Rod, M7 x 1 for Nail Removal                     | 1    |
| 7-152-14 | Conical Extraction Screw 4.0mm, Tapered 1 for Nail Removal  | 1    |
| 7-152-15 | Conical Extraction Screw 6.0mm, Tapered 2 for Nail Removal  | 1    |
| 7-152-16 | Conical Extraction Screw 10.0mm, Tapered 3 for Nail Removal | 1    |
| 7-152-17 | Hexagonal Screw Driver SW2.5 x 150 for Nail Removal         | 1    |
| 7-152-18 | Hexagonal Screw Driver SW3.0 x 150 for Nail Removal         | 1    |
| 7-152-19 | Hexagonal Screw Driver SW3.5 x 150 for Nail Removal         | 1    |
| 7-152-20 | Hexagonal Screw Driver SW4.0 x 150 for Nail Removal         | 1    |
| 7-152-21 | Hexagonal Screw Driver SW4.5 x 150 for Nail Removal         | 1    |
| 7-152-22 | Hexagonal Screw Driver SW5.0 x 150 for Nail Removal         | 1    |
| 7-152-23 | Hexagonal Screw Driver SW8.0 x 150 for Nail Removal         | 1    |
| 7-152-24 | Hexagonal Screw Driver SW7.0 x 150 for Nail Removal         | 1    |
| 7-152-25 | T-Shape Quick Handle for Nail Removal                       | 1    |
| 7-152-26 | L-Shape Wrench for Nail Removal                             | 1    |
| 7-152-27 | L-Shape Hexagonal wrench for Nail Removal SW 5.0            | 1    |
| 7-152-28 | Wrench for Nail Removal Open-Mouth                          | 1    |
| 7-152-29 | Blade Extractor for Nail Removal                            | 1    |
| 7-152-30 | Sliding Hammer for Nail Removal                             | 1    |
| 7-152-31 | Blade Screw Driver for Nail Removal, Left                   | 1    |
| 7-152-32 | Blade Screw Driver for Nail Removal, Right                  | 1    |
| 7-152-33 | Connecting Rod for Dial Device for Nail Removal             | 1    |
| 7-152-34 | Handle for Dial Device for Nail Removal                     | 1    |
| 7-152-36 | Trays for Nail Removal Instrument Set                       | 2    |
| 7-152-35 | Container with Lid for Nail Removal Instrument Set          | 1    |