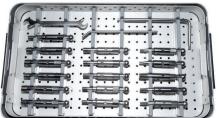

#### 7-152 Instrument Set for Nail Removal

### 7-152 Instrument Set for Nail Removal

| Code     | Set Consisting of                                           | Qty. |
|----------|-------------------------------------------------------------|------|
| 7-152-01 | Connecting Rod, M4 for Nail Removal                         | 1    |
| 7-152-02 | Connecting Rod, M5 for Nail Removal                         | 1    |
| 7-152-03 | Connecting Rod, M6 x 1 for Nail Removal                     | 1    |
| 7-152-04 | Connecting Rod, M7 x 1,left for Nail Removal                | 1    |
| 7-152-05 | Connecting Rod, M8 x 1 for Nail Removal                     | 1    |
| 7-152-06 | Connecting Rod, M9 for Nail Removal                         | 1    |
| 7-152-07 | Connecting Rod, M10 x 1 for Nail Removal                    | 1    |
| 7-152-08 | Connecting Rod, M11 for Nail Removal                        | 1    |
| 7-152-09 | Connecting Rod, M12 x 1.5 for Nail Removal                  | 1    |
| 7-152-10 | Connecting Rod, M10 x 1.5 for Nail Removal                  | 1    |
| 7-152-11 | Connecting Rod, M12 x 1.75 for Nail Removal                 | 1    |
| 7-152-12 | Connecting Rod, 7/16 - 20 for Nail Removal                  | 1    |
| 7-152-13 | Connecting Rod, M7 x 1 for Nail Removal                     | 1    |
| 7-152-14 | Conical Extraction Screw 4.0mm, Tapered 1 for Nail Removal  | 1    |
| 7-152-15 | Conical Extraction Screw 6.0mm, Tapered 2 for Nail Removal  | 1    |
| 7-152-16 | Conical Extraction Screw 10.0mm, Tapered 3 for Nail Removal | 1    |
| 7-152-17 | Hexagonal Screw Driver SW2.5 x 150 for Nail Removal         | 1    |
| 7-152-18 | Hexagonal Screw Driver SW3.0 x 150 for Nail Removal         | 1    |
| 7-152-19 | Hexagonal Screw Driver SW3.5 x 150 for Nail Removal         | 1    |
| 7-152-20 | Hexagonal Screw Driver SW4.0 x 150 for Nail Removal         | 1    |
| 7-152-21 | Hexagonal Screw Driver SW4.5 x 150 for Nail Removal         | 1    |
| 7-152-22 | Hexagonal Screw Driver SW5.0 x 150 for Nail Removal         | 1    |
| 7-152-23 | Hexagonal Screw Driver SW8.0 x 150 for Nail Removal         | 1    |
| 7-152-24 | Hexagonal Screw Driver SW7.0 x 150 for Nail Removal         | 1    |
| 7-152-25 | T-Shape Quick Handle for Nail Removal                       | 1    |
| 7-152-26 | L-Shape Wrench for Nail Removal                             | 1    |
| 7-152-27 | L-Shape Hexagonal wrench for Nail Removal SW 5.0            | 1    |
| 7-152-28 | Wrench for Nail Removal Open-Mouth                          | 1    |
| 7-152-29 | Blade Extractor for Nail Removal                            | 1    |
| 7-152-30 | Sliding Hammer for Nail Removal                             | 1    |
| 7-152-31 | Blade Screw Driver for Nail Removal, Left                   | 1    |
| 7-152-32 | Blade Screw Driver for Nail Removal, Right                  | 1    |
| 7-152-33 | Connecting Rod for Dial Device for Nail Removal             | 1    |
| 7-152-34 | Handle for Dial Device for Nail Removal                     | 1    |
| 7-152-36 | Trays for Nail Removal Instrument Set                       | 2    |
| 7-152-35 | Container with Lid for Nail Removal Instrument Set          | 1    |