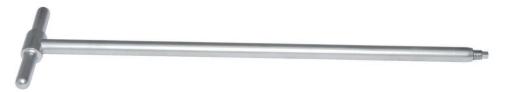

### 7-152 Instrument Set for Nail Removal

| Code     | Set Consisting of                                           | Qty. |
|----------|-------------------------------------------------------------|------|
| 7-152-01 | Connecting Rod, M4 for Nail Removal                         | 1    |
| 7-152-02 | Connecting Rod, M5 for Nail Removal                         | 1    |
| 7-152-03 | Connecting Rod, M6 x 1 for Nail Removal                     | 1    |
| 7-152-04 | Connecting Rod, M7 x 1,left for Nail Removal                | 1    |
| 7-152-05 | Connecting Rod, M8 x 1 for Nail Removal                     | 1    |
| 7-152-06 | Connecting Rod, M9 for Nail Removal                         | 1    |
| 7-152-07 | Connecting Rod, M10 x 1 for Nail Removal                    | 1    |
| 7-152-08 | Connecting Rod, M11 for Nail Removal                        | 1    |
| 7-152-09 | Connecting Rod, M12 x 1.5 for Nail Removal                  | 1    |
| 7-152-10 | Connecting Rod, M10 x 1.5 for Nail Removal                  | 1    |
| 7-152-11 | Connecting Rod, M12 x 1.75 for Nail Removal                 | 1    |
| 7-152-12 | Connecting Rod, 7/16 - 20 for Nail Removal                  | 1    |
| 7-152-13 | Connecting Rod, M7 x 1 for Nail Removal                     | 1    |
| 7-152-14 | Conical Extraction Screw 4.0mm, Tapered 1 for Nail Removal  | 1    |
| 7-152-15 | Conical Extraction Screw 6.0mm, Tapered 2 for Nail Removal  | 1    |
| 7-152-16 | Conical Extraction Screw 10.0mm, Tapered 3 for Nail Removal | 1    |
| 7-152-17 | Hexagonal Screw Driver SW2.5 x 150 for Nail Removal         | 1    |
| 7-152-18 | Hexagonal Screw Driver SW3.0 x 150 for Nail Removal         | 1    |
| 7-152-19 | Hexagonal Screw Driver SW3.5 x 150 for Nail Removal         | 1    |
| 7-152-20 | Hexagonal Screw Driver SW4.0 x 150 for Nail Removal         | 1    |
| 7-152-21 | Hexagonal Screw Driver SW4.5 x 150 for Nail Removal         | 1    |
| 7-152-22 | Hexagonal Screw Driver SW5.0 x 150 for Nail Removal         | 1    |
| 7-152-23 | Hexagonal Screw Driver SW8.0 x 150 for Nail Removal         | 1    |
| 7-152-24 | Hexagonal Screw Driver SW7.0 x 150 for Nail Removal         | 1    |
| 7-152-25 | T-Shape Quick Handle for Nail Removal                       | 1    |
| 7-152-26 | L-Shape Wrench for Nail Removal                             | 1    |
| 7-152-27 | L-Shape Hexagonal wrench for Nail Removal SW 5.0            | 1    |
| 7-152-28 | Wrench for Nail Removal Open-Mouth                          | 1    |
| 7-152-29 | Blade Extractor for Nail Removal                            | 1    |
| 7-152-30 | Sliding Hammer for Nail Removal                             | 1    |
| 7-152-31 | Blade Screw Driver for Nail Removal, Left                   | 1    |
| 7-152-32 | Blade Screw Driver for Nail Removal, Right                  | 1    |
| 7-152-33 | Connecting Rod for Dial Device for Nail Removal             | 1    |
| 7-152-34 | Handle for Dial Device for Nail Removal                     | 1    |
| 7-152-36 | Trays for Nail Removal Instrument Set                       | 2    |
| 7-152-35 | Container with Lid for Nail Removal Instrument Set          | 1    |