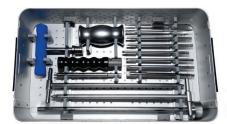

#### 7-152 Instrument Set for Nail Removal

### 7-152 Instrument Set for Nail Removal

| Code     | Set Consisting of                                           | Qty. |
|----------|-------------------------------------------------------------|------|
| 7-152-01 | Connecting Rod, M4 for Nail Removal                         | 1    |
| 7-152-02 | Connecting Rod, M5 for Nail Removal                         | 1    |
| 7-152-03 | Connecting Rod, M6 x 1 for Nail Removal                     | 1    |
| 7-152-04 | Connecting Rod, M7 x 1,left for Nail Removal                | 1    |
| 7-152-05 | Connecting Rod, M8 x 1 for Nail Removal                     | 1    |
| 7-152-06 | Connecting Rod, M9 for Nail Removal                         | 1    |
| 7-152-07 | Connecting Rod, M10 x 1 for Nail Removal                    | 1    |
| 7-152-08 | Connecting Rod, M11 for Nail Removal                        | 1    |
| 7-152-09 | Connecting Rod, M12 x 1.5 for Nail Removal                  | 1    |
| 7-152-10 | Connecting Rod, M10 x 1.5 for Nail Removal                  | 1    |
| 7-152-11 | Connecting Rod, M12 x 1.75 for Nail Removal                 | 1    |
| 7-152-12 | Connecting Rod, 7/16 - 20 for Nail Removal                  | 1    |
| 7-152-13 | Connecting Rod, M7 x 1 for Nail Removal                     | 1    |
| 7-152-14 | Conical Extraction Screw 4.0mm, Tapered 1 for Nail Removal  | 1    |
| 7-152-15 | Conical Extraction Screw 6.0mm, Tapered 2 for Nail Removal  | 1    |
| 7-152-16 | Conical Extraction Screw 10.0mm, Tapered 3 for Nail Removal | 1    |
| 7-152-17 | Hexagonal Screw Driver SW2.5 x 150 for Nail Removal         | 1    |
| 7-152-18 | Hexagonal Screw Driver SW3.0 x 150 for Nail Removal         | 1    |
| 7-152-19 | Hexagonal Screw Driver SW3.5 x 150 for Nail Removal         | 1    |
| 7-152-20 | Hexagonal Screw Driver SW4.0 x 150 for Nail Removal         | 1    |
| 7-152-21 | Hexagonal Screw Driver SW4.5 x 150 for Nail Removal         | 1    |
| 7-152-22 | Hexagonal Screw Driver SW5.0 x 150 for Nail Removal         | 1    |
| 7-152-23 | Hexagonal Screw Driver SW8.0 x 150 for Nail Removal         | 1    |
| 7-152-24 | Hexagonal Screw Driver SW7.0 x 150 for Nail Removal         | 1    |
| 7-152-25 | T-Shape Quick Handle for Nail Removal                       | 1    |
| 7-152-26 | L-Shape Wrench for Nail Removal                             | 1    |
| 7-152-27 | L-Shape Hexagonal wrench for Nail Removal SW 5.0            | 1    |
| 7-152-28 | Wrench for Nail Removal Open-Mouth                          | 1    |
| 7-152-29 | Blade Extractor for Nail Removal                            | 1    |
| 7-152-30 | Sliding Hammer for Nail Removal                             | 1    |
| 7-152-31 | Blade Screw Driver for Nail Removal, Left                   | 1    |
| 7-152-32 | Blade Screw Driver for Nail Removal, Right                  | 1    |
| 7-152-33 | Connecting Rod for Dial Device for Nail Removal             | 1    |
| 7-152-34 | Handle for Dial Device for Nail Removal                     | 1    |
| 7-152-36 | Trays for Nail Removal Instrument Set                       | 2    |
| 7-152-35 | Container with Lid for Nail Removal Instrument Set          | 1    |