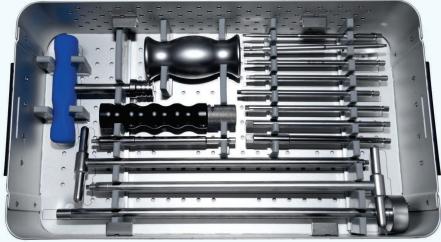

**7-152-26** L-Shape Wrench for Nail Removal

**7-152-27** L-Shape Hexagonal wrench for Nail Removal SW 5.0

**7-152-28** Wrench for Nail Removal Open-Mouth

**7-152-29** Blade Extractor for Nail Removal

**7-152-30** Sliding Hammer for Nail Removal

**7-152-31** Blade Screw Driver for Nail Removal, Left

**7-152-32** Blade Screw Driver for Nail Removal, Right

**7-152-33** Connecting Rod for Dial Device for Nail Removal

**7-152-34** Handle for Dial Device for Nail Removal

**7-152-36** Trays for Nail Removal Instrument Set

**7-152-35** Container with Lid for Nail Removal Instrument Set

### 7-152 Instrument Set for Nail Removal

| Code     | Set Consisting of                                           | Qty. |
|----------|-------------------------------------------------------------|------|
| 7-152-01 | Connecting Rod, M4 for Nail Removal                         | 1    |
| 7-152-02 | Connecting Rod, M5 for Nail Removal                         | 1    |
| 7-152-03 | Connecting Rod, M6 x 1 for Nail Removal                     | 1    |
| 7-152-04 | Connecting Rod, M7 x 1,left for Nail Removal                | 1    |
| 7-152-05 | Connecting Rod, M8 x 1 for Nail Removal                     | 1    |
| 7-152-06 | Connecting Rod, M9 for Nail Removal                         | 1    |
| 7-152-07 | Connecting Rod, M10 x 1 for Nail Removal                    | 1    |
| 7-152-08 | Connecting Rod, M11 for Nail Removal                        | 1    |
| 7-152-09 | Connecting Rod, M12 x 1.5 for Nail Removal                  | 1    |
| 7-152-10 | Connecting Rod, M10 x 1.5 for Nail Removal                  | 1    |
| 7-152-11 | Connecting Rod, M12 x 1.75 for Nail Removal                 | 1    |
| 7-152-12 | Connecting Rod, 7/16 - 20 for Nail Removal                  | 1    |
| 7-152-13 | Connecting Rod, M7 x 1 for Nail Removal                     | 1    |
| 7-152-14 | Conical Extraction Screw 4.0mm, Tapered 1 for Nail Removal  | 1    |
| 7-152-15 | Conical Extraction Screw 6.0mm, Tapered 2 for Nail Removal  | 1    |
| 7-152-16 | Conical Extraction Screw 10.0mm, Tapered 3 for Nail Removal | 1    |
| 7-152-17 | Hexagonal Screw Driver SW2.5 x 150 for Nail Removal         | 1    |
| 7-152-18 | Hexagonal Screw Driver SW3.0 x 150 for Nail Removal         | 1    |
| 7-152-19 | Hexagonal Screw Driver SW3.5 x 150 for Nail Removal         | 1    |
| 7-152-20 | Hexagonal Screw Driver SW4.0 x 150 for Nail Removal         | 1    |
| 7-152-21 | Hexagonal Screw Driver SW4.5 x 150 for Nail Removal         | 1    |
| 7-152-22 | Hexagonal Screw Driver SW5.0 x 150 for Nail Removal         | 1    |
| 7-152-23 | Hexagonal Screw Driver SW8.0 x 150 for Nail Removal         | 1    |
| 7-152-24 | Hexagonal Screw Driver SW7.0 x 150 for Nail Removal         | 1    |
| 7-152-25 | T-Shape Quick Handle for Nail Removal                       | 1    |
| 7-152-26 | L-Shape Wrench for Nail Removal                             | 1    |
| 7-152-27 | L-Shape Hexagonal wrench for Nail Removal SW 5.0            | 1    |
| 7-152-28 | Wrench for Nail Removal Open-Mouth                          | 1    |
| 7-152-29 | Blade Extractor for Nail Removal                            | 1    |
| 7-152-30 | Sliding Hammer for Nail Removal                             | 1    |
| 7-152-31 | Blade Screw Driver for Nail Removal, Left                   | 1    |
| 7-152-32 | Blade Screw Driver for Nail Removal, Right                  | 1    |
| 7-152-33 | Connecting Rod for Dial Device for Nail Removal             | 1    |
| 7-152-34 | Handle for Dial Device for Nail Removal                     | 1    |
| 7-152-36 | Trays for Nail Removal Instrument Set                       | 2    |
| 7-152-35 | Container with Lid for Nail Removal Instrument Set          | 1    |