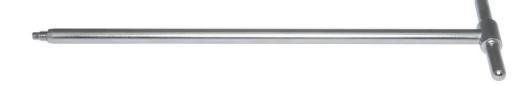

**7-152-31** Blade Screw Driver for Nail Removal, Left

**7-152-32** Blade Screw Driver for Nail Removal, Right

**7-152-33** Connecting Rod for Dial Device for Nail Removal

**7-152-34** Handle for Dial Device for Nail Removal