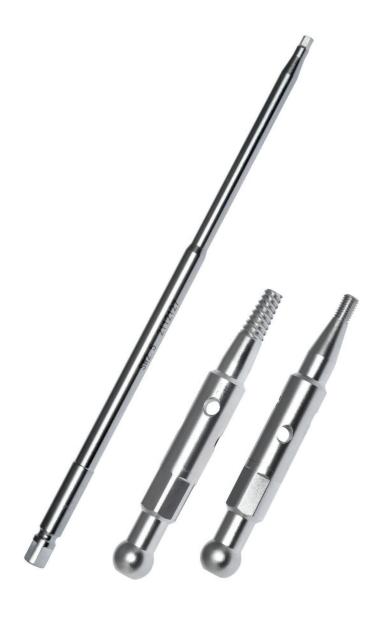

## **Our Achievements**

**7-152-01** Connecting Rod, M4 for Nail Removal

**7-152-02** Connecting Rod, M5 for Nail Removal

**7-152-03** Connecting Rod, M6 x 1 for Nail Removal

**7-152-04** Connecting Rod, M7 x 1,left for Nail Removal

**7-152-05** Connecting Rod, M8 x 1 for Nail Removal

**7-152-06** Connecting Rod, M9 for Nail Removal

**7-152-07** Connecting Rod, M10 x 1 for Nail Removal

**7-152-08** Connecting Rod, M11 for Nail Removal

**7-152-09** Connecting Rod, M12 x 1.5 for Nail Removal

**7-152-10** Connecting Rod, M10 x 1.5 for Nail Removal

**7-152-11** Connecting Rod, M12 x 1.75 for Nail Removal

**7-152-12** Connecting Rod, 7/16 - 20 for Nail Removal

www.auxein.com

**7-152-13** Connecting Rod, M7 x 1 for Nail Removal

**7-152-14** Conical Extraction Screw 4.0mm, Tapered 1 for Nail Removal

**7-152-15** Conical Extraction Screw 6.0mm, Tapered 2 for Nail Removal

**7-152-16** Conical Extraction Screw 10.0mm, Tapered 3 for Nail Removal

**7-152-17** Hexagonal Screw Driver SW2.5 x 150 for Nail Removal

**7-152-18** Hexagonal Screw Driver SW3.0 x 150 for Nail Removal

7-152-19 Hexagonal Screw Driver SW3.5 x 150 for Nail Removal 7-152-20 Hexagonal Screw Driver SW4.0 x 150 for Nail Removal 7-152-21 Hexagonal Screw Driver SW4.5 x 150 for Nail Removal 7-152-22 Hexagonal Screw Driver SW5.0 x 150 for Nail Removal Hexagonal Screw Driver SW8.0 x 150 for Nail Removal 7-152-23 Hexagonal Screw Driver SW7.0 x 150 for Nail Removal 7-152-24

**7-152-26** L-Shape Wrench for Nail Removal

**7-152-27** L-Shape Hexagonal wrench for Nail Removal SW 5.0

**7-152-28** Wrench for Nail Removal Open-Mouth

**7-152-29** Blade Extractor for Nail Removal

**7-152-30** Sliding Hammer for Nail Removal

**7-152-31** Blade Screw Driver for Nail Removal, Left

**7-152-32** Blade Screw Driver for Nail Removal, Right

**7-152-33** Connecting Rod for Dial Device for Nail Removal

**7-152-34** Handle for Dial Device for Nail Removal