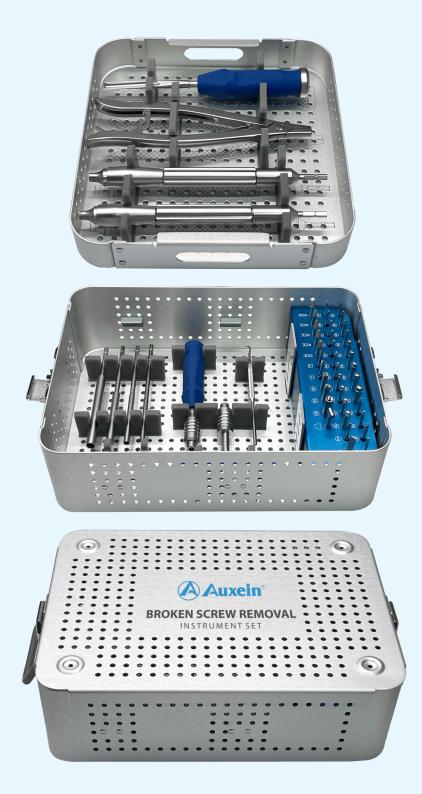

#### 7-043 Broken Screw Removal Instrument Set

## 7-043 Broken Screw Removal Instrument Set

| Code     | Set Consisting of                        | Qty. |
|----------|------------------------------------------|------|
| 7-043-01 | T-Shaped Handle Quick Coupling           | 1    |
| 7-043-02 | Straight Handle Quick Coupling           | 1    |
| 7-043-03 | Trephine Reamer Ø4mm                     | 1    |
| 7-043-04 | Trephine Reamer Ø5mm                     | 1    |
| 7-043-05 | Trephine Reamer Ø6.5mm                   | 1    |
| 7-043-06 | Trephine Reamer Ø8mm                     | 1    |
| 7-043-07 | Extraction Bolt Ø6.5mm                   | 1    |
| 7-043-08 | Extraction Bolt Ø5.0mm                   | 1    |
| 7-043-09 | Extraction Bolt Ø4.0mm                   | 1    |
| 7-043-10 | Trephine Reamer Ø2.7mm                   | 1    |
| 7-043-11 | Trephine Reamer Ø2.0mm                   | 1    |
| 7-043-12 | Extraction Screw Hexagonal 4.0mm Conical | 1    |
| 7-043-13 | Extraction Screw Hexagonal 3.5mm Conical | 1    |
| 7-043-14 | Extraction Screw Hexagonal 2.5mm Conical | 1    |
| 7-043-15 | Extraction Screw Hexagonal 2.7mm Conical | 1    |
| 7-043-16 | Extraction Screw Hexagonal 2.0mm Conical | 1    |
| 7-043-17 | Slotted Screwdriver Small                | 1    |
| 7-043-18 | Slotted Screwdriver Large                | 1    |
| 7-043-19 | Crosshead Screwdriver                    | 1    |
| 7-043-20 | Square Screwdriver, Hex 1.2mm            | 1    |
| 7-043-21 | Square Screwdriver, Hex 1.5mm            | 1    |
| 7-043-22 | Star Screwdriver Shaft, T30              | 1    |
| 7-043-23 | Star Screwdriver Shaft, T25              | 1    |
| 7-043-24 | Star Screwdriver Shaft, T20              | 1    |
| 7-043-25 | Star Screwdriver Shaft, T18              | 1    |
| 7-043-26 | Star Screwdriver Shaft, T15              | 1    |
| 7-043-27 | Star Screwdriver Shaft, T10              | 1    |
| 7-043-28 | Star Screwdriver Shaft, T9               | 1    |
| 7-043-29 | Star Screwdriver Shaft, T8               | 1    |
| 7-043-30 | Star Screwdriver Shaft, T7               | 1    |
| 7-043-31 | Star Screwdriver Shaft, T6.2             | 1    |
| 7-043-32 | Star Screwdriver Shaft, T6               | 1    |
| 7-043-33 | Triangle Screwdriver 1.7mm               | 1    |
| 7-043-34 | Hexagonal Screwdriver, Hex 5.5mm         | 1    |
| 7-043-35 | Hexagonal Screwdriver, Hex 5.0mm         | 1    |

# 

| Code     | Set Consisting of                              | Qty. |
|----------|------------------------------------------------|------|
| 7-043-36 | Hexagonal Screwdriver, Hex 4.5mm               | 1    |
| 7-043-37 | Hexagonal Screwdriver, Hex 4.0mm               | 1    |
| 7-043-38 | Hexagonal Screwdriver, Hex 3.5mm               | 1    |
| 7-043-39 | Hexagonal Screwdriver, Hex 3.0mm               | 1    |
| 7-043-40 | Hexagonal Screwdriver, Hex 2.5mm               | 1    |
| 7-043-41 | Hexagonal Screwdriver, Hex 2.0mm               | 1    |
| 7-043-42 | Hexagonal Screwdriver, Hex 1.5mm               | 1    |
| 7-043-43 | Universal Screw Extractor                      | 2    |
| 7-043-44 | High Speed Drill Bit Ø4 x Length 70mm          | 1    |
| 7-043-45 | High Speed Drill Bit Ø5 x Length 70mm          | 1    |
| 7-043-46 | High Speed Drill Bit Ø6 x Length 70mm          | 1    |
| 7-043-47 | Sharp Hook for Screw Removal                   | 1    |
| 7-043-48 | Plier for Screw Removal                        | 1    |
| 7-043-49 | Spinal Monoaxial Pedicle Screwdriver           | 1    |
| 7-043-50 | Hollow Gouge                                   | 1    |
| 7-043-51 | Tray for Broken Screw Removal Instruments      | 2    |
| 7-043-52 | Container for Broken Screw Removal Instruments | 1    |