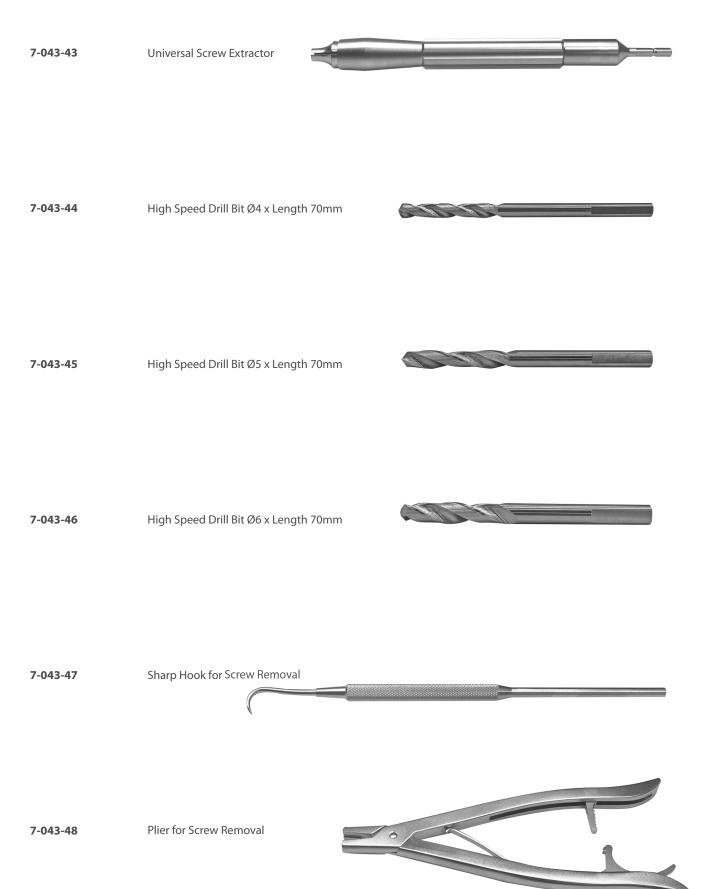

# 

| Code     | Set Consisting of                              | Qty. |
|----------|------------------------------------------------|------|
| 7-043-36 | Hexagonal Screwdriver, Hex 4.5mm               | 1    |
| 7-043-37 | Hexagonal Screwdriver, Hex 4.0mm               | 1    |
| 7-043-38 | Hexagonal Screwdriver, Hex 3.5mm               | 1    |
| 7-043-39 | Hexagonal Screwdriver, Hex 3.0mm               | 1    |
| 7-043-40 | Hexagonal Screwdriver, Hex 2.5mm               | 1    |
| 7-043-41 | Hexagonal Screwdriver, Hex 2.0mm               | 1    |
| 7-043-42 | Hexagonal Screwdriver, Hex 1.5mm               | 1    |
| 7-043-43 | Universal Screw Extractor                      | 2    |
| 7-043-44 | High Speed Drill Bit Ø4 x Length 70mm          | 1    |
| 7-043-45 | High Speed Drill Bit Ø5 x Length 70mm          | 1    |
| 7-043-46 | High Speed Drill Bit Ø6 x Length 70mm          | 1    |
| 7-043-47 | Sharp Hook for Screw Removal                   | 1    |
| 7-043-48 | Plier for Screw Removal                        | 1    |
| 7-043-49 | Spinal Monoaxial Pedicle Screwdriver           | 1    |
| 7-043-50 | Hollow Gouge                                   | 1    |
| 7-043-51 | Tray for Broken Screw Removal Instruments      | 2    |
| 7-043-52 | Container for Broken Screw Removal Instruments | 1    |