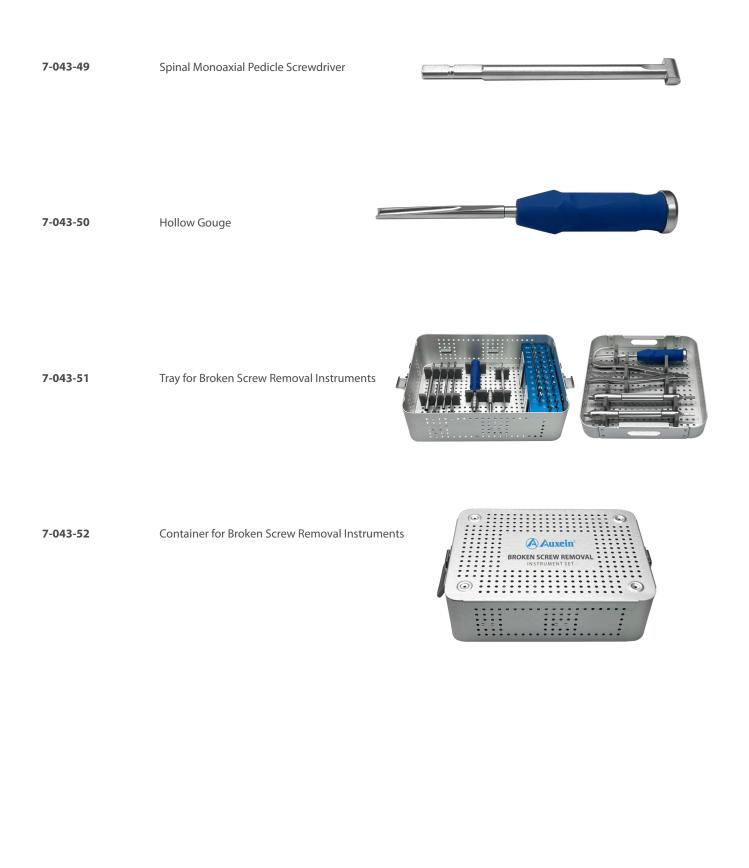

# 

| Code     | Set Consisting of                              | Qty. |
|----------|------------------------------------------------|------|
| 7-043-36 | Hexagonal Screwdriver, Hex 4.5mm               | 1    |
| 7-043-37 | Hexagonal Screwdriver, Hex 4.0mm               | 1    |
| 7-043-38 | Hexagonal Screwdriver, Hex 3.5mm               | 1    |
| 7-043-39 | Hexagonal Screwdriver, Hex 3.0mm               | 1    |
| 7-043-40 | Hexagonal Screwdriver, Hex 2.5mm               | 1    |
| 7-043-41 | Hexagonal Screwdriver, Hex 2.0mm               | 1    |
| 7-043-42 | Hexagonal Screwdriver, Hex 1.5mm               | 1    |
| 7-043-43 | Universal Screw Extractor                      | 2    |
| 7-043-44 | High Speed Drill Bit Ø4 x Length 70mm          | 1    |
| 7-043-45 | High Speed Drill Bit Ø5 x Length 70mm          | 1    |
| 7-043-46 | High Speed Drill Bit Ø6 x Length 70mm          | 1    |
| 7-043-47 | Sharp Hook for Screw Removal                   | 1    |
| 7-043-48 | Plier for Screw Removal                        | 1    |
| 7-043-49 | Spinal Monoaxial Pedicle Screwdriver           | 1    |
| 7-043-50 | Hollow Gouge                                   | 1    |
| 7-043-51 | Tray for Broken Screw Removal Instruments      | 2    |
| 7-043-52 | Container for Broken Screw Removal Instruments | 1    |