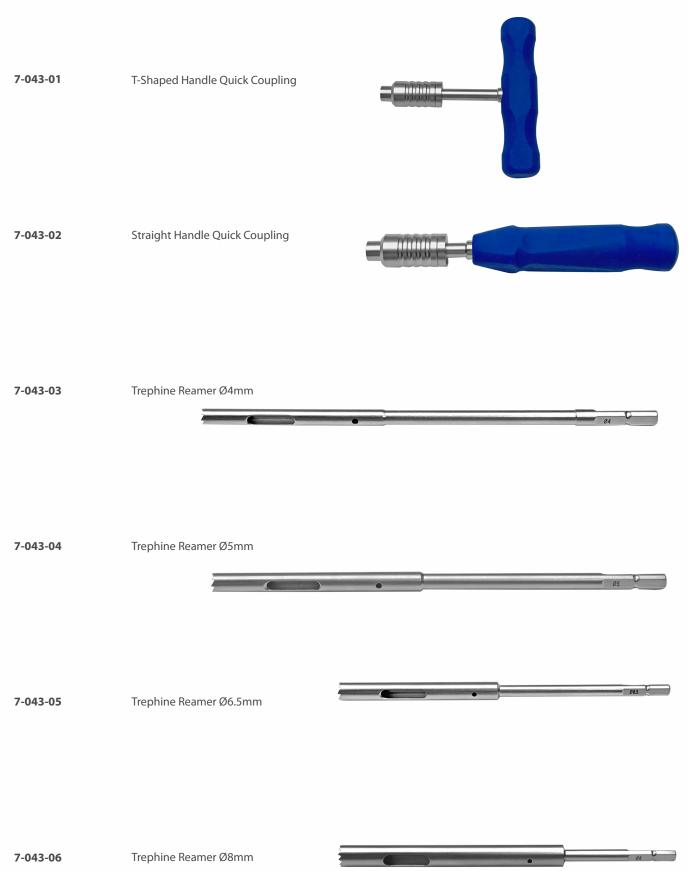

## 7-043 Broken Screw Removal Instrument Set

| Code     | Set Consisting of                        | Qty. |
|----------|------------------------------------------|------|
| 7-043-01 | T-Shaped Handle Quick Coupling           | 1    |
| 7-043-02 | Straight Handle Quick Coupling           | 1    |
| 7-043-03 | Trephine Reamer Ø4mm                     | 1    |
| 7-043-04 | Trephine Reamer Ø5mm                     | 1    |
| 7-043-05 | Trephine Reamer Ø6.5mm                   | 1    |
| 7-043-06 | Trephine Reamer Ø8mm                     | 1    |
| 7-043-07 | Extraction Bolt Ø6.5mm                   | 1    |
| 7-043-08 | Extraction Bolt Ø5.0mm                   | 1    |
| 7-043-09 | Extraction Bolt Ø4.0mm                   | 1    |
| 7-043-10 | Trephine Reamer Ø2.7mm                   | 1    |
| 7-043-11 | Trephine Reamer Ø2.0mm                   | 1    |
| 7-043-12 | Extraction Screw Hexagonal 4.0mm Conical | 1    |
| 7-043-13 | Extraction Screw Hexagonal 3.5mm Conical | 1    |
| 7-043-14 | Extraction Screw Hexagonal 2.5mm Conical | 1    |
| 7-043-15 | Extraction Screw Hexagonal 2.7mm Conical | 1    |
| 7-043-16 | Extraction Screw Hexagonal 2.0mm Conical | 1    |
| 7-043-17 | Slotted Screwdriver Small                | 1    |
| 7-043-18 | Slotted Screwdriver Large                | 1    |
| 7-043-19 | Crosshead Screwdriver                    | 1    |
| 7-043-20 | Square Screwdriver, Hex 1.2mm            | 1    |
| 7-043-21 | Square Screwdriver, Hex 1.5mm            | 1    |
| 7-043-22 | Star Screwdriver Shaft, T30              | 1    |
| 7-043-23 | Star Screwdriver Shaft, T25              | 1    |
| 7-043-24 | Star Screwdriver Shaft, T20              | 1    |
| 7-043-25 | Star Screwdriver Shaft, T18              | 1    |
| 7-043-26 | Star Screwdriver Shaft, T15              | 1    |
| 7-043-27 | Star Screwdriver Shaft, T10              | 1    |
| 7-043-28 | Star Screwdriver Shaft, T9               | 1    |
| 7-043-29 | Star Screwdriver Shaft, T8               | 1    |
| 7-043-30 | Star Screwdriver Shaft, T7               | 1    |
| 7-043-31 | Star Screwdriver Shaft, T6.2             | 1    |
| 7-043-32 | Star Screwdriver Shaft, T6               | 1    |
| 7-043-33 | Triangle Screwdriver 1.7mm               | 1    |
| 7-043-34 | Hexagonal Screwdriver, Hex 5.5mm         | 1    |
| 7-043-35 | Hexagonal Screwdriver, Hex 5.0mm         | 1    |